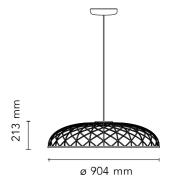

### Physical

| Colour              | Blue Tourmaline |
|---------------------|-----------------|
| Length (mm)         | 904             |
| Cord length (mm)    | 2700            |
| Net weight (kg)     | 4.1             |
| Package volume (m3) | 0.28            |
| IP internal         | 20              |