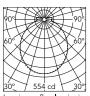

## Schematic light drawing

| Bear | Beam Angle: |       |
|------|-------------|-------|
| h(m) | E(lx)       | D(m   |
| 1    | 554         | 2.70  |
| 2    | 138         | 5.4   |
| 3    | 62          | 8.11  |
| 4    | 35          | 10.82 |
|      |             |       |

CCT (K)

| 2 | 138 | 5.4   |
|---|-----|-------|
| 3 | 62  | 8.1   |
| 4 | 35  | 10.82 |
| 5 | 22  | 13.52 |
|   |     |       |

Total

2700 90

Symmetric

| 77            | Beam Angle: |       | 10   |
|---------------|-------------|-------|------|
| 90°           | h(m)        | E(lx) | D(i  |
|               | 1           | 554   | 2.7  |
|               | 2           | 138   | 5.4  |
| KXT+TX        | 3           | 62    | 8.1  |
|               | 4           | 35    | 10.8 |
| 0° 554 cd 30° | 5           | 22    | 13.5 |
| . 0 1         |             |       |      |