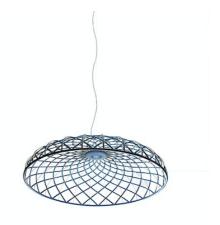

# **Skynest Suspension**

Designed by Marcel Wanders, 2022

78W - 1944lm - 2700K - CRI> 90

Diffuse lighting hanging appliance. The dome is a combination of luminous and dark elements arranged into a network and formed of core structures covered with a thin interwoven colourful tubular mesh made from recycled and recyclable fabric produced from polyester. Every single luminous element is powered by special micro-connectors located at the top of the dome and is covered with a two-tone mesh, while the side facing the inside of the dome is always white in order to allow for optimal light emission from the LED module. The appliance is fitted with a built-in balancing system at the top of the dome which helps adjust its balance, making it perfectly stable. The bottom of the dome is completed by an aluminium ring that keeps the dome's entire network structure in place through a simple snap-fit system. The product is assembled with absolutely no glue so it can be fully separated to be recycled in the future and in case of any repairs or replacements. Available lamp finishes: Blue Tourmaline, Almond, Anthracite or Brick Red. Plastic ceiling rose painted with the same finish as the lamp, fitted with built-in electronics that allow for the use of different dimmer systems: 0-10V / 1-10V / DALI / PUSH."