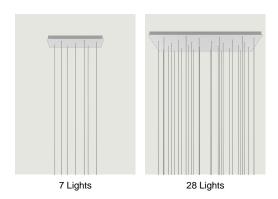

## Rectangular Cluster System *Model* 14 Lights

Lodes's multiple rectangular canopy (*Rectangular Cluster System*) is a ceiling suspension system in the form of a parallelepiped. It is a decorative element fitted with a variable but predefined number of holes and used to create more or less large compositions which offer different hanging possibilities based on the type of space and ceiling.



| 4 Lights         | System         | Structure: Metal   | Code   |
|------------------|----------------|--------------------|--------|
| 45 cm            | Cluster System | Matte White – 9010 | 100020 |
| 17.71"           |                | Matte Black – 9005 | 100063 |
| 140 cm<br>55.11" |                | -                  |        |

## Options of Rectangular Cluster System