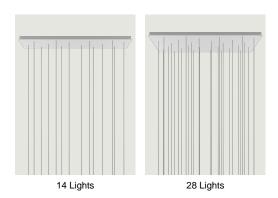

multiple rectangular canopy (*Rectangular Cluster System*) is a ceiling suspension system in the form of a parallelepiped. It is a decorative element fitted with a variable but predefined number of holes and used to create more or less large compositions which offer different hanging possibilities based on the type of space and ceiling.



| 7 Lights                       | System         | Structure: Metal    | Code   |
|--------------------------------|----------------|---------------------|--------|
| 45 cm                          | Cluster System | Matte White – 9010  | 100019 |
| 17.71"  4.2 cm 70 cm 27.55"    |                | Glossy Black – 9005 | 100062 |
| Net weight: 9.89 kg Parcels: 1 |                |                     | € IP20 |

## Options of Rectangular Cluster System