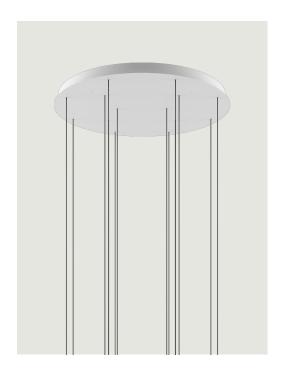

## Round Cluster System *Model* 14 Lights

Lodes's multiple round canopy (*Round Cluster System*) is a circular system for hanging suspension lights from the ceiling. It is a decorative element fitted with a variable but predefined number of holes and used to create more or less compact clusters of light fixtures based on the type of space and ceiling.

| 14 Lights                       | System         | Structure: Metal   | Code             |
|---------------------------------|----------------|--------------------|------------------|
|                                 | Cluster System | Matte White – 9010 | 100017           |
|                                 |                | Matte Black – 9005 | 100057           |
|                                 |                |                    |                  |
| Ø 74 cm<br>Ø 29:13"             |                |                    |                  |
| ↓ 4.2 cm<br>↓ 1.65"             |                |                    |                  |
| Ø 27.55"                        |                |                    |                  |
| Not weight: 14.40 kg            |                |                    | <b>(€)</b> (IP20 |
| Net weight: 14.40 kg Parcels: 1 |                |                    | ( <b>(€</b> )(IP |