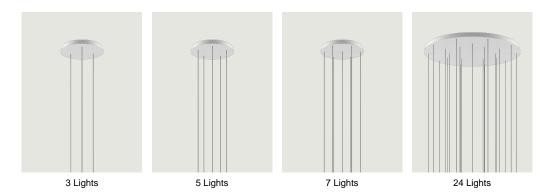

-----------------|
|                                 | Cluster System | Matte White – 9010 | 100017           |
|                                 |                | Matte Black – 9005 | 100057           |
|                                 |                |                    |                  |
| Ø 74 cm<br>Ø 29:13"             |                |                    |                  |
| ↓ 4.2 cm<br>↓ 1.65"             |                |                    |                  |
| Ø 27.55"                        |                |                    |                  |
| Not weight: 14.40 kg            |                |                    | <b>(€)</b> (IP20 |
| Net weight: 14.40 kg Parcels: 1 |                |                    | ( <b>(€</b> )(IP |

## Options of Round Cluster System