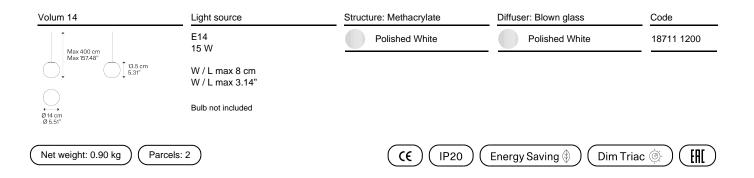

## Model Volum 14

The *Volum* collection is the re-interpretation of a lighting archetype from the point of view of an international design and architecture studio. It is a product that offers the same level of functionality and aesthetics from every point in the space and, at the same time, celebrates the art of glassmaking. Designed to fill a space with a 360-degree illumination, *Volum* glows uniformly in all directions providing a calming and coherent radiance.