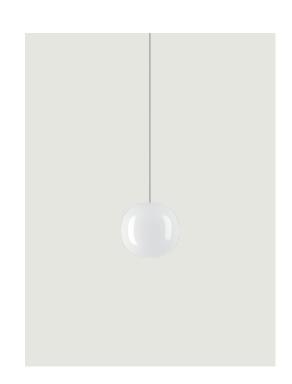

## Model Volum 14

The *Volum* collection is the re-interpretation of a lighting archetype from the point of view of an international design and architecture studio. It is a product that offers the same level of functionality and aesthetics from every point in the space and, at the same time, celebrates the art of glassmaking. Designed to fill a space with a 360-degree illumination, *Volum* glows uniformly in all directions providing a calming and coherent radiance.