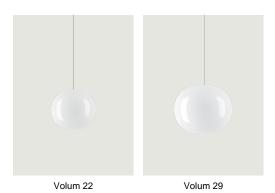

## LODES

Volum, *Design by* Snøhetta

## Model Volum 14

The *Volum* collection is the re-interpretation of a lighting archetype from the point of view of an international design and architecture studio. It is a product that offers the same level of functionality and aesthetics from every point in the space and, at the same time, celebrates the art of glassmaking. Designed to fill a space with a 360-degree illumination, *Volum* glows uniformly in all directions providing a calming and coherent radiance.





Cluster suspension lamps must be installed on a canopy: find out more on lodes.com/en/canopies

## Options of Volum