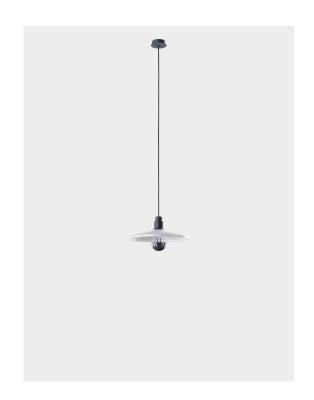

## VINYL, design by Diesel Creative Team, 2021

SUSPENSION

An extremely graphic lamp, Vinyl is made up of a metal plate with a circular engraved texture reminiscent of a music record, emulating sound vibrations whilst dividing the light in a captivating manner to the human eye.