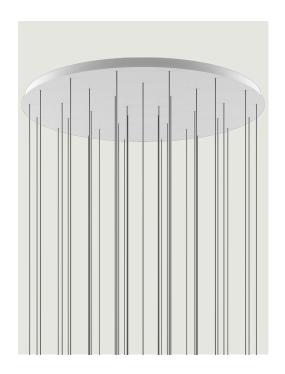

## Round Cluster System *Model* 36 Lights

Lodes's multiple round canopy (*Round Cluster System*) is a circular system for hanging suspension lights from the ceiling. It is a decorative element fitted with a variable but predefined number of holes and used to create more or less compact clusters of light fixtures based on the type of space and ceiling.

Œ

IP20

| 36 Lights                                                                                                                                                                                                                                                                                                                                                                                                                                                                                                                                                                                                                                                                                                                                                                                                                                                                                                                                                                                                                                                                                                                                                                                                                                                                                                                                                                                                                                                                                                                                                                                                                                                                                                                                                                                                                                                                                                                                                                                                                                                                                                                 | System         | Structure: Metal   | Code   |
|---------------------------------------------------------------------------------------------------------------------------------------------------------------------------------------------------------------------------------------------------------------------------------------------------------------------------------------------------------------------------------------------------------------------------------------------------------------------------------------------------------------------------------------------------------------------------------------------------------------------------------------------------------------------------------------------------------------------------------------------------------------------------------------------------------------------------------------------------------------------------------------------------------------------------------------------------------------------------------------------------------------------------------------------------------------------------------------------------------------------------------------------------------------------------------------------------------------------------------------------------------------------------------------------------------------------------------------------------------------------------------------------------------------------------------------------------------------------------------------------------------------------------------------------------------------------------------------------------------------------------------------------------------------------------------------------------------------------------------------------------------------------------------------------------------------------------------------------------------------------------------------------------------------------------------------------------------------------------------------------------------------------------------------------------------------------------------------------------------------------------|----------------|--------------------|--------|
| •                                                                                                                                                                                                                                                                                                                                                                                                                                                                                                                                                                                                                                                                                                                                                                                                                                                                                                                                                                                                                                                                                                                                                                                                                                                                                                                                                                                                                                                                                                                                                                                                                                                                                                                                                                                                                                                                                                                                                                                                                                                                                                                         | Cluster System | Matte White – 9010 | 100018 |
| \( \cdot \cdo |                | Matte Black – 9005 | 100061 |
| Ø120 cm                                                                                                                                                                                                                                                                                                                                                                                                                                                                                                                                                                                                                                                                                                                                                                                                                                                                                                                                                                                                                                                                                                                                                                                                                                                                                                                                                                                                                                                                                                                                                                                                                                                                                                                                                                                                                                                                                                                                                                                                                                                                                                                   |                |                    |        |
| Ø 47.24"                                                                                                                                                                                                                                                                                                                                                                                                                                                                                                                                                                                                                                                                                                                                                                                                                                                                                                                                                                                                                                                                                                                                                                                                                                                                                                                                                                                                                                                                                                                                                                                                                                                                                                                                                                                                                                                                                                                                                                                                                                                                                                                  | 2 cm           |                    |        |
| Ø 116.5 cm<br>Ø 45.86"                                                                                                                                                                                                                                                                                                                                                                                                                                                                                                                                                                                                                                                                                                                                                                                                                                                                                                                                                                                                                                                                                                                                                                                                                                                                                                                                                                                                                                                                                                                                                                                                                                                                                                                                                                                                                                                                                                                                                                                                                                                                                                    | 5"             |                    |        |