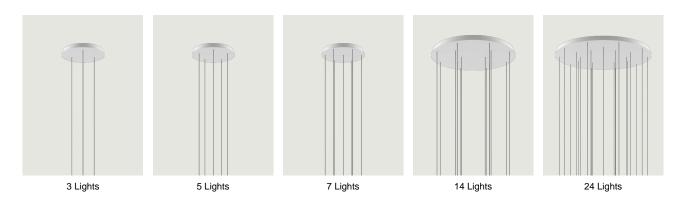

| 5"             |                    |        |

## Options of Round Cluster System



Net weight: 32.70 kg

Parcels: 1