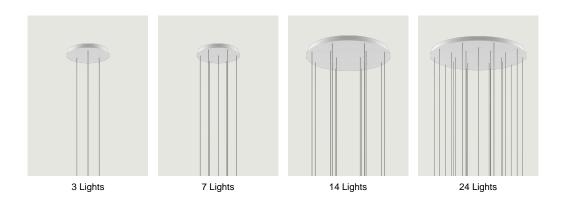

## Round Cluster System *Model* 5 Lights

Lodes's multiple round canopy (*Round Cluster System*) is a circular system for hanging suspension lights from the ceiling. It is a decorative element fitted with a variable but predefined number of holes and used to create more or less compact clusters of light fixtures based on the type of space and ceiling.



IP20

| 5 Lights | System         | Structure: Metal   | Code   |
|----------|----------------|--------------------|--------|
| Ø 35 cm  | Cluster System | Matte White – 9010 | 100015 |
| Ø 13.77" |                | Matte Black – 9005 | 100059 |
| Ø 14.96" |                |                    |        |

## Options of Round Cluster System



Net weight: 3.55 kg

Parcels: 1