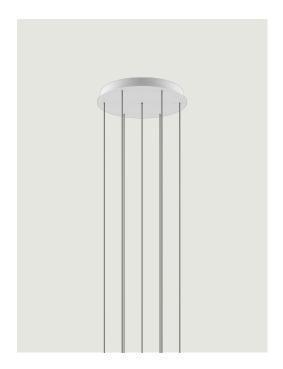

## Round Cluster System *Model* 7 Lights

Lodes's multiple round canopy (*Round Cluster System*) is a circular system for hanging suspension lights from the ceiling. It is a decorative element fitted with a variable but predefined number of holes and used to create more or less compact clusters of light fixtures based on the type of space and ceiling.

IP20

| 7 Lights                                     | System         | Structure: Metal   | Code   |
|----------------------------------------------|----------------|--------------------|--------|
| Ø 35 cm<br>Ø 13.77"<br>• Ø 4.2 cm<br>Ø 1.65" | Cluster System | Matte White – 9010 | 100016 |
|                                              |                | Matte Black – 9005 | 100060 |
| ש 14.30                                      |                |                    |        |