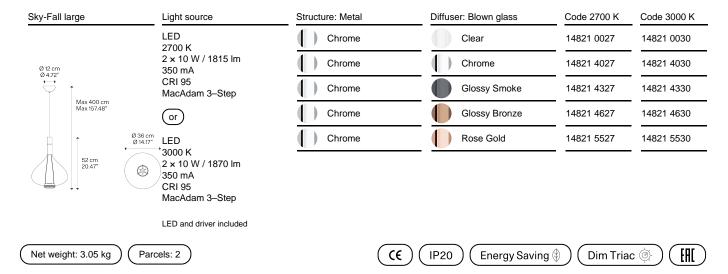

### Sky-Fall large

LED 2700 K 2 × 10 W / 1815 lm 350 mA CRI 95 MacAdam 3-Step

#### Photometric data

LED 3000 K 2 × 10 W / 1870 lm 350 mA CRI 95 MacAdam 3-Step