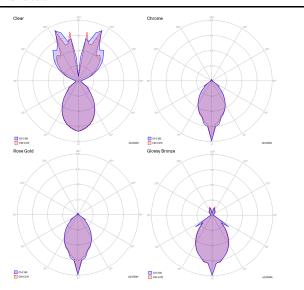

### Sky-Fall large

LED 2700 K 2 × 10 W / 1815 lm 350 mA CRI 95 MacAdam 3-Step

#### Photometric data

LED 3000 K 2 × 10 W / 1870 lm 350 mA CRI 95 MacAdam 3-Step