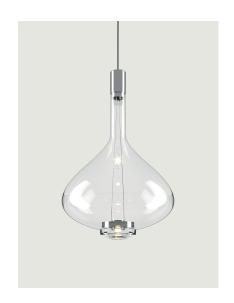

### Model Sky-Fall large

In Sky-Fall, the traditional glass processing techniques embrace the most advanced LED technologies. The shape of Sky-Fall captures the imagination in its reminiscence of ancient decanters in precious blown glass. Its function amazes thanks to the innovative double 10 W LED source that diffuses direct and indirect light. Available in two sizes and in three finishes, three finishes, and now also in a 3000K light colour temperature version, Sky-Fall decorates both when it is on and when it is off.