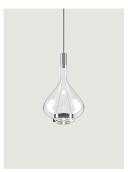

### Model Sky-Fall large

In Sky-Fall, the traditional glass processing techniques embrace the most advanced LED technologies. The shape of Sky-Fall captures the imagination in its reminiscence of ancient decanters in precious blown glass. Its function amazes thanks to the innovative double 10 W LED source that diffuses direct and indirect light. Available in two sizes and in three finishes, three finishes, and now also in a 3000K light colour temperature version, Sky-Fall decorates both when it is on and when it is off.

### Sky-Fall large

LED 2700 K 2 × 10 W / 1815 lm 350 mA CRI 95 MacAdam 3-Step