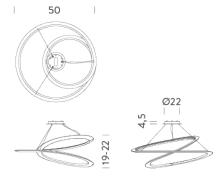

### LAMPING

Source Linear LED Total power 50W

Emission diffused downlight
Switching dimmable 1-10V
Tension 110/240V
Color temperature 2700K
Luminous flux 2500lm
Typ cri 85

Energy class A+

Materials aluminium + PC

Notes adjustable cable length from 2,5m to 0,4m, DALI version

on request

Net lamp weight 1,3 kg

Codes Structure

KESLWW54 white KESLNN54 black

KESLOW54 gold painted

**PACKAGE** 

Package 01 Dimension: 50x50x22 cm / Gross weight: 3,1 kg

#### LAMPING

Source Linear LED Total power 50W

Emission diffused downlight
Switching dimmable 1-10V
Tension 110/240V
Color temperature 3000K
Luminous flux 2500lm
Typ cri 85

Energy class A+

Materials aluminium + PC

Notes adjustable cable length from 2,5m to 0,4m, DALI version

on request

Net lamp weight 1,3 kg

Codes Structure

KESLWW52 white
KESLNN52 black
KESLOW52 gold painted

**PACKAGE** 

Package 01 Dimension: 50x50x22 cm / Gross weight: 3,1 kg