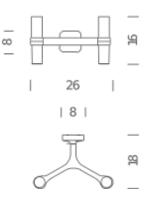

## 2 X LED/HALO

## **LAMPING**

Source halopin G9 QT-14

Total power 2x60W Emission diffused

Switching dimmable, according to bulb

Tension 110/230V Energy class A+

Materials aluminium + glass

Notes LED version with kit G9 LED NEMO

Net lamp weight 1,4 kg

# Codes Structure/Diffuser

CRO HWW 31 white/white
CRO HNW 31 black/white
CRO HLW 31 polished/white
CRO HGW 31 gold painted/white
CRO HOW 31 gold plated/white
CRO HPW 31 black plated/white

#### **PACKAGE**

Package 01 Dimension: 38x53x16 cm / Gross weight: 1,8 kg