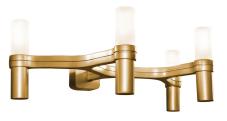

# **CROWN WALL**

Jehs + Laub

A contemporary design icon reminiscent of ancient chandeliers:

Crown, inspired by the shape of snowflakes, is characterised by a versatile design with a strong visual appeal, enhanced by a modular structure that allows countless possible combinations of colours and sizes.

## 4 X LED/HALO