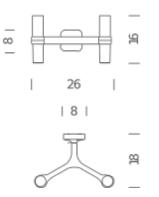

## 2 X LED/HALO

## **LAMPING**

Source halopin G9 QT-14

Total power 2x60W Emission diffused

Switching dimmable, according to bulb

Tension 110/230V Energy class A+

Materials aluminium + glass

Notes LED version with kit G9 LED NEMO

Net lamp weight 1,4 kg

# Codes Structure/Diffuser

CRO HWW 31 white/white
CRO HNW 31 black/white
CRO HLW 31 polished/white
CRO HGW 31 gold painted/white
CRO HOW 31 gold plated/white
CRO HPW 31 black plated/white