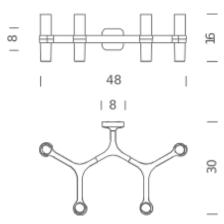

## 4 X LED/HALO

## **LAMPING**

Source halopin G9 QT-14

Total power 4x60W Emission diffused

Switching dimmable, according to bulb

Tension 110/230V

Materials aluminium + glass

Notes LED version with kit G9 LED NEMO

Net lamp weight 1,4 kg

# Codes Structure/Diffuser

CRO HWW 32 white/white
CRO HNW 32 black/white
CRO HLW 32 polished/white
CRO HGW 32 gold painted/white
CRO HOW 32 gold plated/white
CRO HPW 32 black plated/white

**PACKAGE** 

Package 01 Dimension: 38x53x16 cm / Gross weight: 1,8 kg