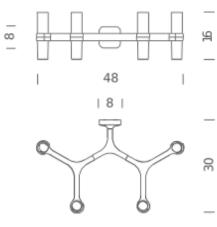

## 4 X LED/HALO

## **LAMPING**

Source halopin G9 QT-14

Total power 4x60W Emission diffused

Switching dimmable, according to bulb

Tension 110/230V

Materials aluminium + glass

Notes LED version with kit G9 LED NEMO

Net lamp weight 1,4 kg

# Codes Structure/Diffuser

CRO HWW 32 white/white
CRO HNW 32 black/white
CRO HLW 32 polished/white
CRO HGW 32 gold painted/white
CRO HOW 32 gold plated/white
CRO HPW 32 black plated/white

**PACKAGE** 

Package 01 Dimension: 38x53x16 cm / Gross weight: 1,8 kg