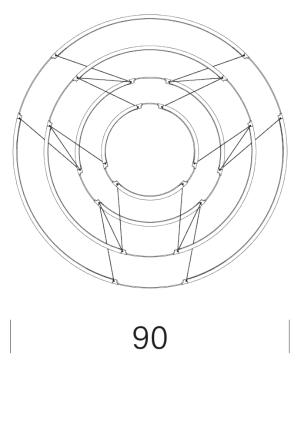

#### PACKAGE

Package 01

linear LED 60W diffused 1-10V 110-230V 2700K 5700Im (nominal flux) 90 ø90x50 total height 50cm, cable length 2,5m, TRIAC VERSION on request 1,5kg kg