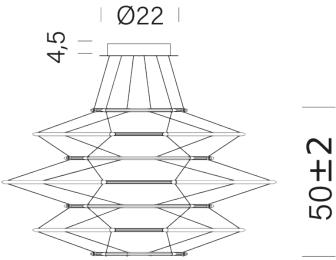

#### PACKAGE

Package 01

linear LED 60W diffused 1-10V 110-230V 2700K 5700Im (nominal flux) 90 ø90x50 total height 50cm, cable length 2,5m, TRIAC VERSION on request 1,5kg kg