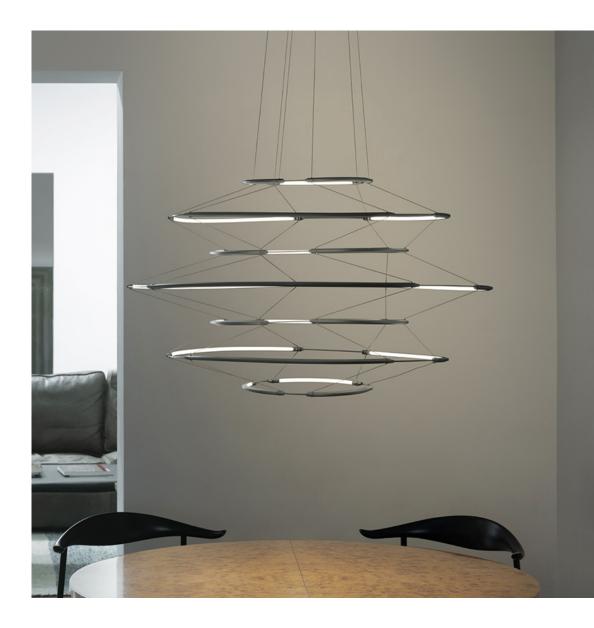

# DROP 7

Arihiro Miyake

Instinct and constant design diligence in a collection that is the outcome of a sophisticated lighting engineering. A clear lines chandelier combined with an extremely slim aluminium structure for a soft echo of strong and diffused light. Each profile and connector is linked through a miniaturised connection for a unique result of suspended lightness.

### Structure

black silver gold

Dimension: 110X110X60 cm