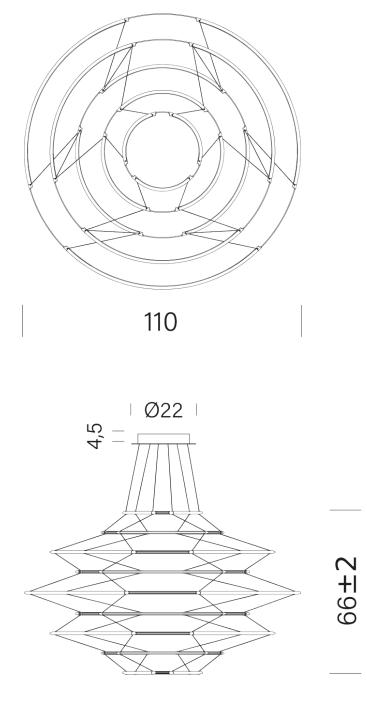

## PACKAGE

Package 01

| linear LED                                          |
|-----------------------------------------------------|
| 90W                                                 |
| diffused                                            |
| 1-10V                                               |
| 110-230V                                            |
| 2700K                                               |
| 8700lm (nominal flux)                               |
| 90                                                  |
| ø110x65                                             |
| total height 66cm, cable length 2,5m, TRIAC VERSION |
| on request                                          |
| 1,5kg kg                                            |
|                                                     |

# Structure

. . .

black silver gold

Dimension: 110X110X60 cm