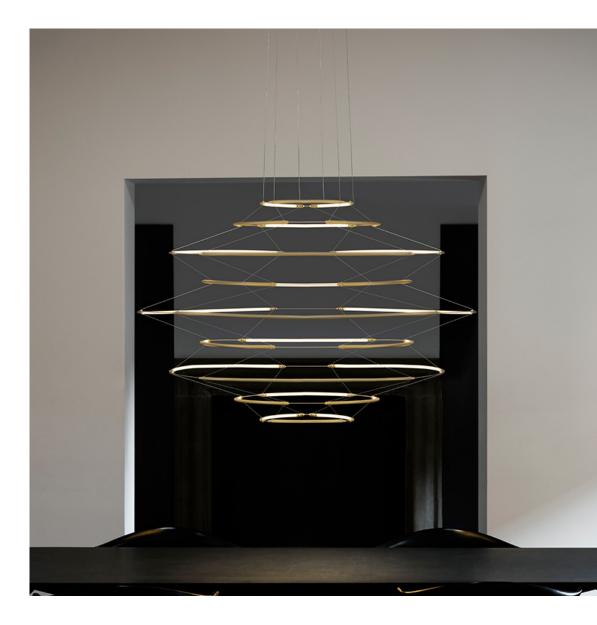

# DROP9

Arihiro Miyake

Instinct and constant design diligence in a collection that is the outcome of a sophisticated lighting engineering. A clear lines chandelier combined with an extremely slim aluminium structure for a soft echo of strong and diffused light. Each profile and connector is linked through a miniaturised connection for a unique result of suspended lightness.

# Structure

. . .

black silver gold

Dimension: 110X110X60 cm