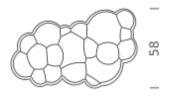

## NUVOLA PENDANT MINOR

Mario Bellini

Family of pendant and wall/ceiling lamps with structure in natural opal polyethylene made in rotational molding. Diffused lighting for a widespread and comfortable output. The suspension version is available in two sizes: Nuvola and Nuvola Minor. The wall/ceiling version is composed of one of the two blocs (deep or flat). All versions are dimmable. For the pendant version, DALI driver on request.