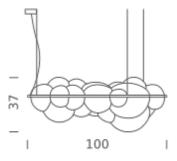

## NUVOLA PENDANT MINOR

Mario Bellini

Family of pendant and wall/ceiling lamps with structure in natural opal polyethylene made in rotational molding. Diffused lighting for a widespread and comfortable output. The suspension version is available in two sizes: Nuvola and Nuvola Minor. The wall/ceiling version is composed of one of the two blocs (deep or flat). All versions are dimmable. For the pendant version, DALI driver on request.