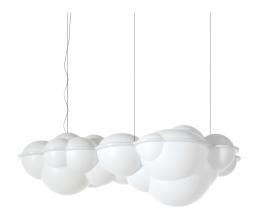

## NUVOLA PENDANT MINOR

Mario Bellini

Family of pendant and wall/ceiling lamps with structure in natural opal polyethylene made in rotational molding. Diffused lighting for a widespread and comfortable output. The suspension version is available in two sizes: Nuvola and Nuvola Minor. The wall/ceiling version is composed of one of the two blocs (deep or flat). All versions are dimmable. For the pendant version, DALI driver on request.