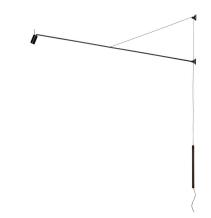

A graphic symbol, essential lines that accentuate the Swan lamp's great flexibility of movement and functionality. A productive intuition and a sophisticated mechanism make the lamp arm extendable from 134cm to 184cm while preserving the linearity and composure of the design. The adjustable light source offers precise and punctual illumination. The counterweight, an essential part of the design, is covered in Testa di Moro leather.