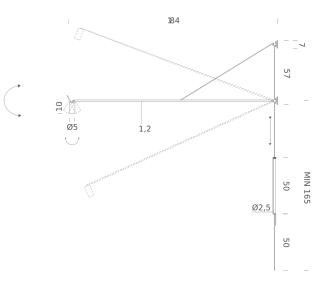

A graphic symbol, essential lines that accentuate the Swan lamp's great flexibility of movement and functionality. A productive intuition and a sophisticated mechanism make the lamp arm extendable from 134cm to 184cm while preserving the linearity and composure of the design. The adjustable light source offers precise and punctual illumination. The counterweight, an essential part of the design, is covered in Testa di Moro leather.

### PACKAGE

Package 01

| 15W                                                                           |
|-------------------------------------------------------------------------------|
| orientable 60°                                                                |
| dimmable                                                                      |
| 110/240V                                                                      |
| 2700K                                                                         |
| 839lm                                                                         |
| 90                                                                            |
| 184xmin 165                                                                   |
| Aluminium                                                                     |
| cable length 2.3m, dimmer on cable, honeycomb accessory<br>included<br>1,5 kg |