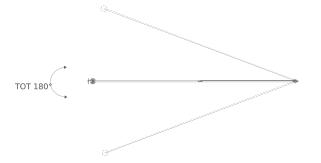

A graphic symbol, essential lines that accentuate the Swan lamp's great flexibility of movement and functionality. A productive intuition and a sophisticated mechanism make the lamp arm extendable from 134cm to 184cm while preserving the linearity and composure of the design. The adjustable light source offers precise and punctual illumination. The counterweight, an essential part of the design, is covered in Testa di Moro leather.

### PACKAGE

Package 01

| 15W                                                                           |
|-------------------------------------------------------------------------------|
| orientable 60°                                                                |
| dimmable                                                                      |
| 110/240V                                                                      |
| 2700K                                                                         |
| 839lm                                                                         |
| 90                                                                            |
| 184xmin 165                                                                   |
| Aluminium                                                                     |
| cable length 2.3m, dimmer on cable, honeycomb accessory<br>included<br>1,5 kg |