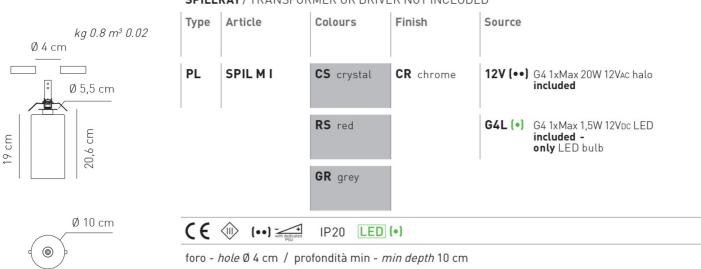

#### Ratings

•G4

- Diffused light
- •Surface installation in ceiling cut-out
- Switch mode: on-off
- ·Metal body, chrome
- •Clear or coloured diffuser

#### 12V (••) VERSION

·Supply voltage 12Vac

# G4L (•) VERSION

- •CCT of the included LED lamp 3000 K
- Supply voltage 12Vdc

Product code composition
SPILLRAY / TRANSFO

## SPILLRAY / TRANSFORMER OR DRIVER NOT INCLUDED

PL SPILMI

For optional accessories/drivers or dimming technology please refer to our pricelist, website or contact our representatives

RS | CR | G4L

### Available colors

12V - EELc (Energy Efficiency Label compatibility):  $\boldsymbol{C},\,\mathsf{B}$ 

G4L - EELc (Energy Efficiency Label compatibility): A, A+, A++

The energy class letter in bold format is related to the bulb supplied together with the specific article