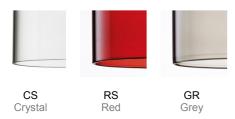

## SPILLRAY / TRANSFORMER OR DRIVER NOT INCLUDED

PL SPILMI

For optional accessories/drivers or dimming technology please refer to our pricelist, website or contact our representatives

RS | CR | G4L

### Available colors

12V - EELc (Energy Efficiency Label compatibility):  $\boldsymbol{C},\,\mathsf{B}$ 

G4L - EELc (Energy Efficiency Label compatibility): A, A+, A++

The energy class letter in bold format is related to the bulb supplied together with the specific article