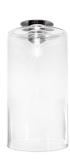

#### PL SPIL M I Design by Manuel Vivian

Collection consisting of wall lamps, recessed ceiling lamps and suspended lamps. The diffusers are made of glass with chrome-plated metal frame. Available in several colours and sizes. Halo or LED light source.

#### Ratings

•G4

- Diffused light
- •Surface installation in ceiling cut-out
- Switch mode: on-off
- ·Metal body, chrome
- •Clear or coloured diffuser