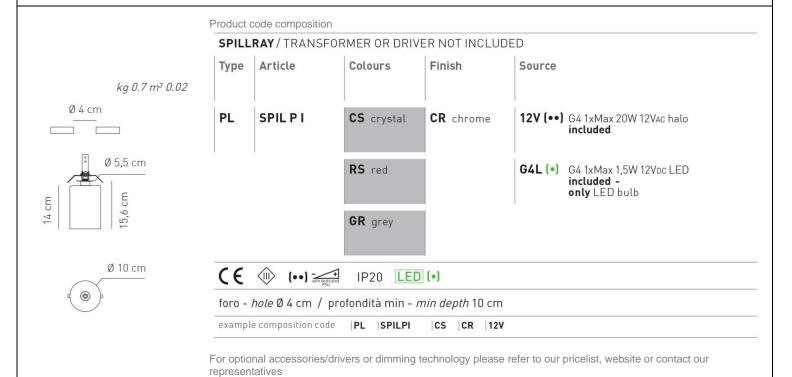

## PL SPIL P I Design by Manuel Vivian

Collection consisting of wall lamps, recessed ceiling lamps and suspended lamps. The diffusers are made of glass with chrome-plated metal frame. Available in several colours and sizes. Halo or LED light source.

## Ratings

- •G4
- Diffused light
- •Surface installation in ceiling cut-out
- Switch mode: on-off
- ·Metal body, chrome
- •Clear or coloured diffuser

## 12V (••) VERSION

Supply voltage 12Vac

## G4L (•) VERSION

- •CCT of the included LED lamp 3000 K
- Supply voltage 12Vdc

Available colors

12V - EELc (Energy Efficiency Label compatibility): **C**, B G4L - EELc (Energy Efficiency Label compatibility): A, **A+**, A++