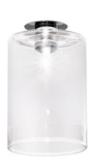

## PL SPIL P I Design by Manuel Vivian

Collection consisting of wall lamps, recessed ceiling lamps and suspended lamps. The diffusers are made of glass with chrome-plated metal frame. Available in several colours and sizes. Halo or LED light source.

Typology: recessed ceiling lamp

## Ratings

- •G4
- Diffused light
- •Surface installation in ceiling cut-out
- Switch mode: on-off
- ·Metal body, chrome
- •Clear or coloured diffuser