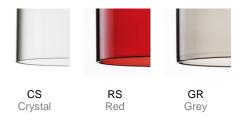

## G4L (•) VERSION

- •CCT of the included LED lamp 3000 K
- Supply voltage 12Vdc

Available colors

12V - EELc (Energy Efficiency Label compatibility): **C**, B G4L - EELc (Energy Efficiency Label compatibility): A, **A+**, A++

The energy class letter in bold format is related to the bulb supplied together with the specific article

| PLSPILPI CR | CUSTOMER | NOTES |
|-------------|----------|-------|
|             |          |       |