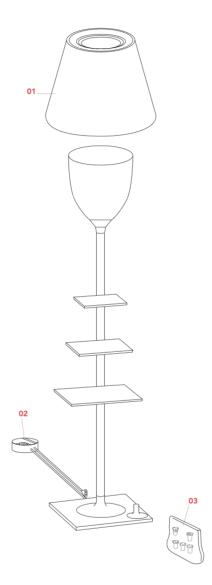

# **BIBLIOTHEQUE NATIONALE**

F1011030

01. F6278030 – Fumé diffuser assembly

- 02. RF28045 Led rondò dimmer 220-240V 40-250W 4-100W
- 03. RF05574 Kit of n. 5 black feet pads for base

REV. 1 DATE 16/07/2021

EN

BIBLIOTHEQUE NATIONALE

F1011030

EΝ

**BIBLIOTHEQUE NATIONALE** 

F1011030

Install the external diffuser (A) onto the internal diffuser (B) being careful to make the three pins (C) in the internal diffuser correspond with the relative housings (D) in the external diffuser. Once carried out this operation it is necessary to lock the external diffuser by turning it slightly clockwise.