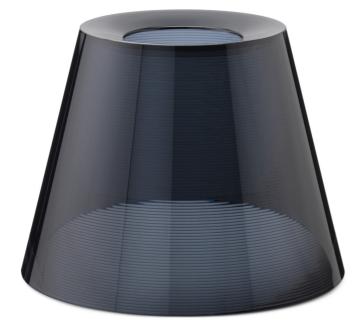

EN

BIBLIOTHEQUE NATIONALE

F1011030

EΝ

**BIBLIOTHEQUE NATIONALE** 

F1011030

Install the external diffuser (A) onto the internal diffuser (B) being careful to make the three pins (C) in the internal diffuser correspond with the relative housings (D) in the external diffuser. Once carried out this operation it is necessary to lock the external diffuser by turning it slightly clockwise.