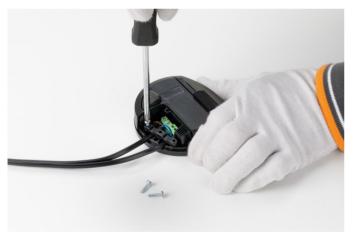

## RF28045

LED 220/240V 40-250W 4-100W RONDO' DIMMER

Fig.4

Turn the dimmer box and remove the terminal cover (refer to fig. 3);

Unfasten the three screws of the cable clamps (refer to fig. 4);

**BIBLIOTHEQUE NATIONALE** 