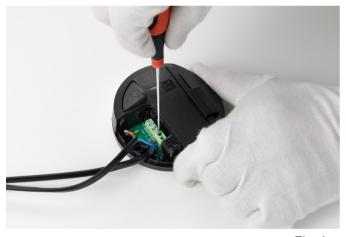

## RF28045

LED 220/240V 40-250W 4-100W RONDO' DIMMER

Fig.2

Open the box of the damaged dimmer.

For the opening, it is necessary to remove the rubber pad from underneath the dimmer box (refer to fig.1); Unfasten the screw that locks the triangle terminal cover (refer to fig.2);

**BIBLIOTHEQUE NATIONALE** 

F1011030

## RF28045

LED 220/240V 40-250W 4-100W RONDO' DIMMER

Fig.4

Turn the dimmer box and remove the terminal cover (refer to fig. 3);

Unfasten the three screws of the cable clamps (refer to fig. 4);

**BIBLIOTHEQUE NATIONALE** 