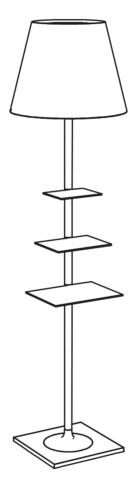

## **BIBLIOTHEQUE NATIONALE**

Designed by R. & Philippe Starck, 2013

F1011030

ΕN

EN

BIBLIOTHEQUE NATIONALE

F1011030

EΝ

**BIBLIOTHEQUE NATIONALE** 

F1011030

Install the external diffuser (A) onto the internal diffuser (B) being careful to make the three pins (C) in the internal diffuser correspond with the relative housings (D) in the external diffuser. Once carried out this operation it is necessary to lock the external diffuser by turning it slightly clockwise.

BIBLIOTHEQUE NATIONALE

F1011030