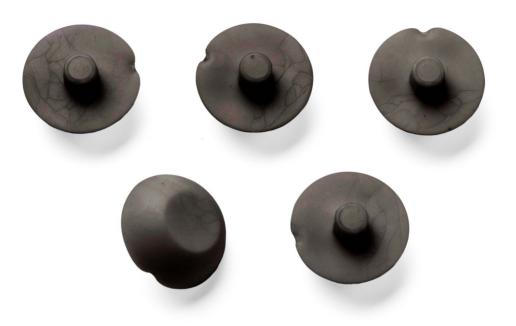

#### RF05574

KIT OF QUANTITY 5 BLACK FEET PADS FOR BASE

BIBLIOTHEQUE NATIONALE

F1011030

## RF05574

KIT OF QUANTITY 5 BLACK FEET PADS FOR BASE

Glue the feet (A) to the base by utilizing glue. We advise to utilize the Loctite 454 glue.