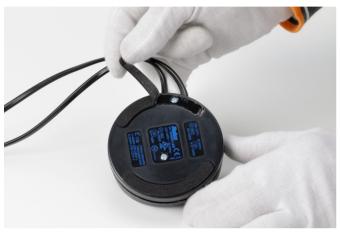

## RF28045

LED 220/240V 40-250W 4-100W RONDO' DIMMER

Fig.2

Open the box of the damaged dimmer.

For the opening, it is necessary to remove the rubber pad from underneath the dimmer box (refer to fig.1); Unfasten the screw that locks the triangle terminal cover (refer to fig.2);