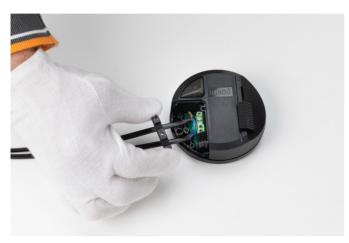

#### RF28045

LED 220/240V 40-250W 4-100W RONDO' DIMMER

Fig.5

Fig.6

Remove the cable clamp (refer to fig. 5) and disconnect the cables from the green terminal box (refer to fig. 6).

Assemble now the new dimmer: