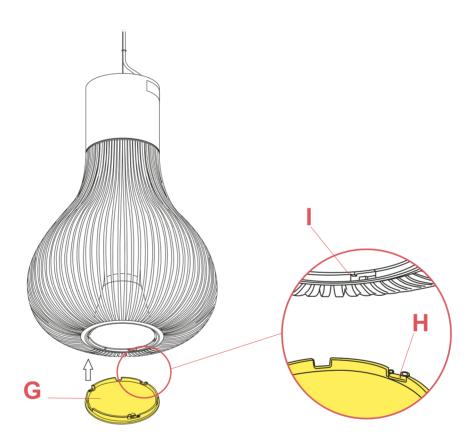

Fig.1

Insert the diffuser (G) in the diffuser ring ensuring to position the three hooks (H) of the diffuser in correspondence of the appropriate made openings (I) of the ring, as shown in the image, and then lock the diffuser by rotating clockwise the knobs present on the diffuser (G).