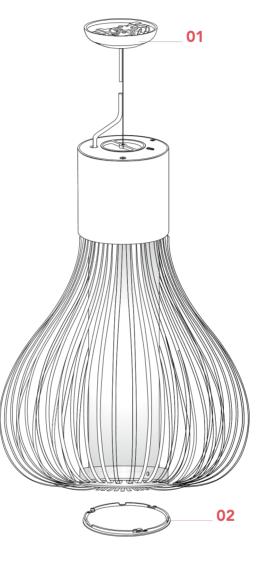

## FLOS

EN

01. RA3690230 – Black rose assembly 02. RF1636030 – Black diffuser assembly

EN

**CHASEN** F1636030

RA3690230 BLACK ROSE ASSEMBLY

EΝ

Connect the power cable to the terminal box (not supplied with the spare-part). Mount the ceiling-rose (F).

EN

**CHASEN** F1636030

RF1636030 BLACK DIFFUSER ASSEMBLY

EΝ

**CHASEN** F1636030

RF1636030 BLACK DIFFUSER ASSEMBLY