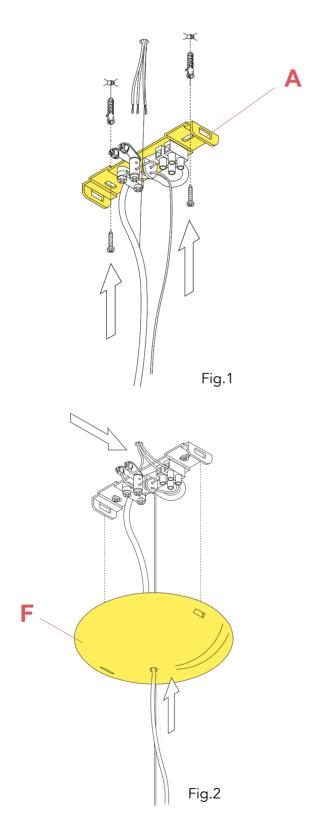

## **CHASEN** F1636030

RA3690230

BLACK ROSE ASSEMBLY

Fix the wall fixture (A) with the appropriate expansion bolts. **NOTE:** Select and employ screw anchors which are suited to the surface where the appliance is to be installed.

Connect the power cable to the terminal box (not supplied with the spare-part). Mount the ceiling-rose (F).

EN

**CHASEN** F1636030

RF1636030 BLACK DIFFUSER ASSEMBLY

EΝ

**CHASEN** F1636030

RF1636030 BLACK DIFFUSER ASSEMBLY