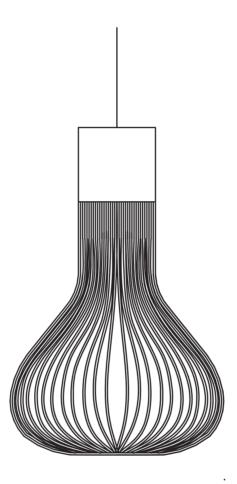

## CHASEN

Designed by Patricia Urquiola, 2007

F1636030



## FLOS

EN





01. RA3690230 – Black rose assembly 02. RF1636030 – Black diffuser assembly

EN

**CHASEN** F1636030

RA3690230 BLACK ROSE ASSEMBLY







EΝ

## **CHASEN** F1636030

RA3690230

BLACK ROSE ASSEMBLY



Fix the wall fixture (A) with the appropriate expansion bolts. **NOTE:** Select and employ screw anchors which are suited to the surface where the appliance is to be installed.

Connect the power cable to the terminal box (not supplied with the spare-part). Mount the ceiling-rose (F).

EN

**CHASEN** F1636030

RF1636030 BLACK DIFFUSER ASSEMBLY



EΝ

**CHASEN** F1636030

RF1636030 BLACK DIFFUSER ASSEMBLY



Fig.1

Insert the diffuser (G) in the diffuser ring ensuring to position the three hooks (H) of the diffuser in correspondence of the appropriate made openings (I) of th