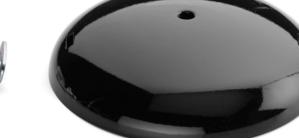

## FLOS

EN

01. RA3690230 – Black rose assembly 02. RF1636030 – Black diffuser assembly

EN

**CHASEN** F1636030

RA3690230 BLACK ROSE ASSEMBLY

EΝ

## **CHASEN** F1636030

RA3690230

BLACK ROSE ASSEMBLY

Fix the wall fixture (A) with the appropriate expansion bolts. **NOTE:** Select and employ screw anchors which are suited to the surface where the appliance is to be installed.