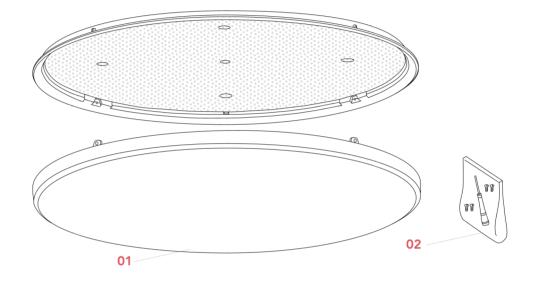

# FLOS

EN

01. RF1570200 – Diffuser 02. RF1570100 – Kit of n. 4 diff. screws & hexagonal screwdriver

EΝ