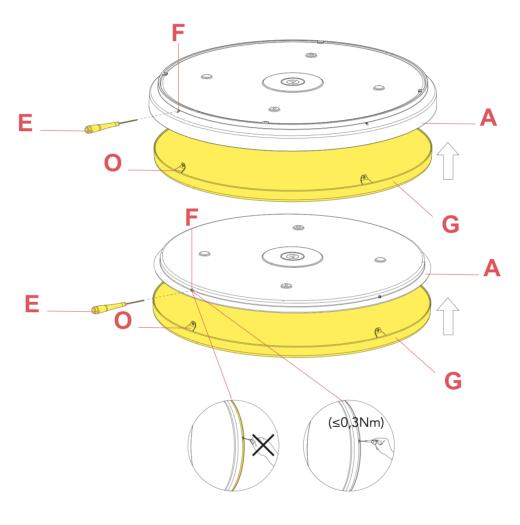

#### CLARA F1570009

RF1570200 DIFFUSER

Assemble the diffuser (G) on the body (A) matching the diffuser's four tabs (O) with the holes in the body and re-screwing the four dowel pins (F) with the screwdriver provided. **REMARKS!!!** we recommend screwing the dowel pins (F) without forcing (≤0,3Nm) them using the screwdriver (E) provided.

### RF1570100

KIT OF N.4 SCREWS & HEXAGONAL SCREWDRIVER

Fig.1

Assemble the diffuser (G) on the body (A) matching the diffuser's four tabs (O) with the holes in the body and re-screwing the four dowel pins (F) with the screwdriver provided. **REMARKS!!!** we recommend screwing the dowel pins (F) without forcing (≤0,3Nm) them using the screwdriver (E) provided.