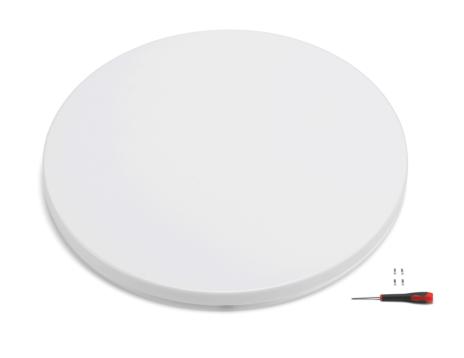

# FLOS

EN

01. RF1570200 – Diffuser 02. RF1570100 – Kit of n. 4 diff. screws & hexagonal screwdriver

EΝ