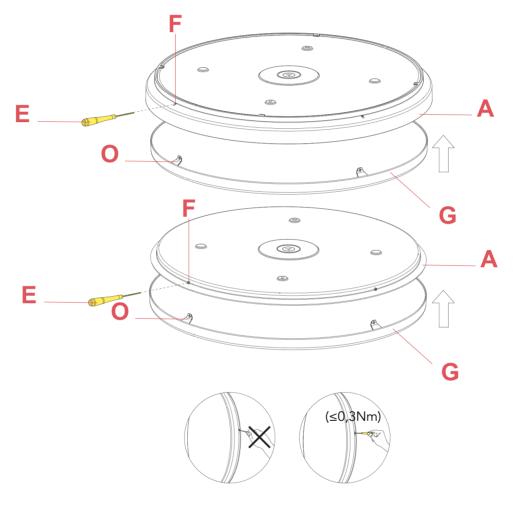

#### CLARA F1570009

RF1570200 DIFFUSER

Assemble the diffuser (G) on the body (A) matching the diffuser's four tabs (O) with the holes in the body and re-screwing the four dowel pins (F) with the screwdriver provided. **REMARKS!!!** we recommend screwing the dowel pins (F) without forcing (≤0,3Nm) them using the screwdriver (E) provided.

### RF1570100

KIT OF N.4 SCREWS & HEXAGONAL SCREWDRIVER

Fig.1

Assemble the diffuser (G) on the body (A) matching the diffuser's four tabs (O) with the holes in the body and re-screwing the four dowel pins (F) with the screwdriver provided. **REMARKS!!!** we recommend screwing the dowel pins (F) without forcing (≤0,3Nm) them using the screwdriver (E) provided.