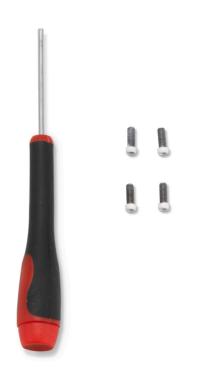

# FLOS

EN

01. RF1570200 – Diffuser 02. RF1570100 – Kit of n. 4 diff. screws & hexagonal screwdriver

EΝ

### RF1570100

KIT OF N.4 SCREWS & HEXAGONAL SCREWDRIVER

EN

#### **CLARA** F1570009

### RF1570100

KIT OF N.4 SCREWS & HEXAGONAL SCREWDRIVER

Fig.1

Assemble the diffuser (G) on the body (A) matching the diffuser's four tabs (O) with the holes in the body and re-screwing the four dowel pins (F) with the screwdriver provided. **REMARKS!!!** we recommend screwing the dowel pins (F) without forcing (≤0,3Nm) them using the screwdriver (E) provided.