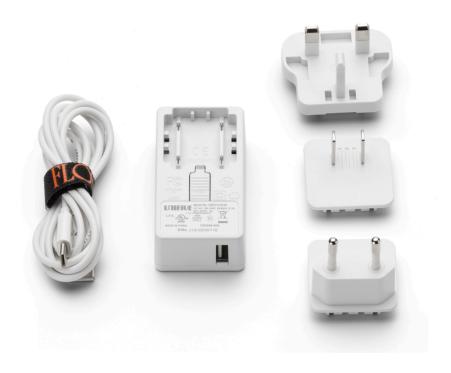

#### BATTERY RECHARGE.

Insert the plug (A) into the power adaptor (D) in the working position of your choice (the plug can be inserted into any side of the power adaptor) until you hear the snap-in fastener go click (use the correct type of plug for country the device is installed in); to remove the plug, press the power adapter's button (B). Insert the USB plug (C) of the cable provided into the power adapter's USB port (E).

### RF1035109

POWER CHARGER WHIT ELECTRICAL CABLE & PLUGS

Fig.2

BATTERY RECHARGE. Insert the micro-USB plug (F) into the device's connector (G); the recharge status is indicated by the pulse frequency of the led (L) positioned on the base of the device: when the charge level is less than 20% the led flashes at a high frequency (every 0.5 seconds), from 20% to 90% the led flashes at a lower frequency (every 1 second), at full charge the led stays on continuously. The complete charging time is 3 hours. With the device on at 100% light intensity, the wireless operating autonomy is 6 hours (By reducing the light's intensity it is possible to maximise the lifespan up to 24 hours); after 6 hours, the light intensity automatically lowers to 20% and the device signals the need to recharge with a high frequency flashing of the led (L) (every 0.2 seconds) until it is put on charge or until the battery runs down completely. NB: the product is equipped with a self-protection system: if it stays connected to the power adaptor beyond the indicated charging time it won't affect the battery life (500 recharges guaranteed).