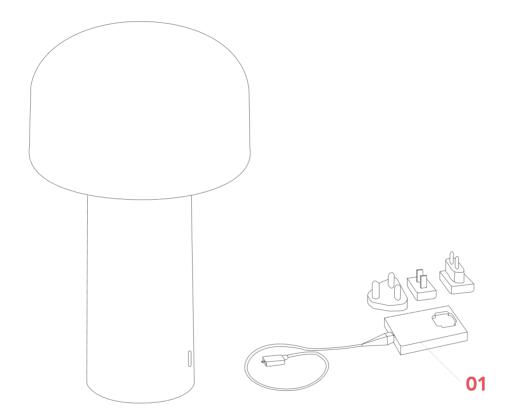

## **BELLHOP BATTERY**

ΕN

F1060014

**01. RF1035109** – Power charger whit electrical cable and plugs

ΕN

### RF1035109

POWER CHARGER WHIT ELECTRICAL CABLE & PLUGS

WARNING! When installing and whenever acting on the appliance, ensure that the power supply has been switched off. For the installation of the spare-part, it is necessary to consult a qualified electrician.

### RF1035109

POWER CHARGER WHIT ELECTRICAL CABLE & PLUGS

Fig.1