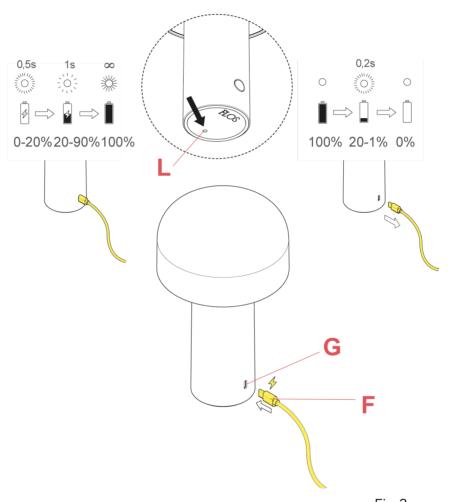

### RF1035109

POWER CHARGER WHIT ELECTRICAL CABLE & PLUGS

Fig.2

BATTERY RECHARGE. Insert the micro-USB plug (F) into the device's connector (G); the recharge status is indicated by the pulse frequency of the led (L) positioned on the base of the device: when the charge level is less than 20% the led flashes at a high frequency (every 0.5 seconds), from 20% to 90% the led flashes at a lower frequency (every 1 second), at full charge the led stays on continuously. The complete charging time is 3 hours. With the device on at 100% light intensity, the wireless operating autonomy is 6 hours (By reducing the light's intensity it is possible to maximise the lifespan up to 24 hours); after 6 hours, the light intensity automatically lowers to 20% and the device signals the need to recharge with a high frequency flashing of the led (L) (every 0.2 seconds) until it is put on charge or until the battery runs down completely. NB: the product is equipped with a self-protection system: if it stays connected to the power adaptor beyond the indicated charging time it won't affect the battery life (500 recharges guaranteed).