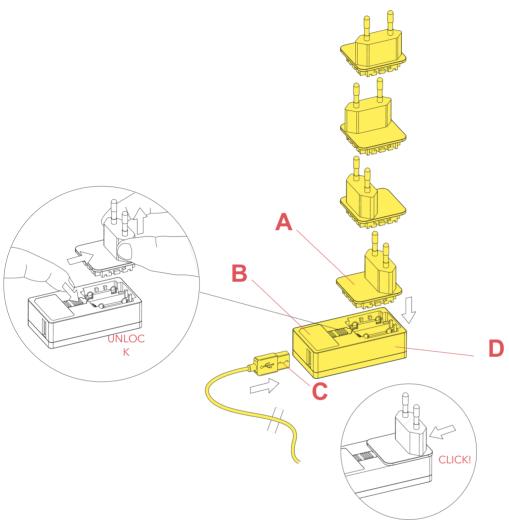

#### BATTERY RECHARGE.

Insert the plug (A) into the power adaptor (D) in the working position of your choice (the plug can be inserted into any side of the power adaptor) until you hear the snap-in fastener go click (use the correct type of plug for country the device is installed in); to remove the plug, press the power adapter's button (B). Insert the USB plug (C) of the cable provided into the power adapter's USB port (E).