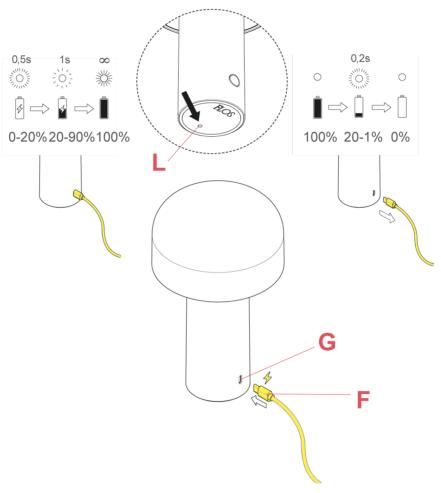

### RF1035109

POWER CHARGER WHIT ELECTRICAL CABLE & PLUGS

Fig.2

BATTERY RECHARGE. Insert the micro-USB plug (F) into the device's connector (G); the recharge status is indicated by the pulse frequency of the led (L) positioned on the base of the device: when the charge level is less than 20% the led flashes at a high frequency (every 0.5 seconds), from 20% to 90% the led flashes at a lower frequency (every 1 second), at full charge the led stays on continuously. The complete charging time is 3 hours. With the device on at 100% light intensity, the wireless operating autonomy is 6 hours (By reducing the light's intensity it is possible to maximise the lifespan up to 24 hours); after 6 hours, the light intensity automatically lowers to 20% and the device signals the need to recharge with a high frequency flashing of the led (L) (every 0.2 seconds) until it is put on charge or until the battery runs down completely. NB: the product is equipped with a self-protection system: if it stays connected to the power adaptor beyond the indicated charging time it won't affect the battery life (500 recharges quaranteed).