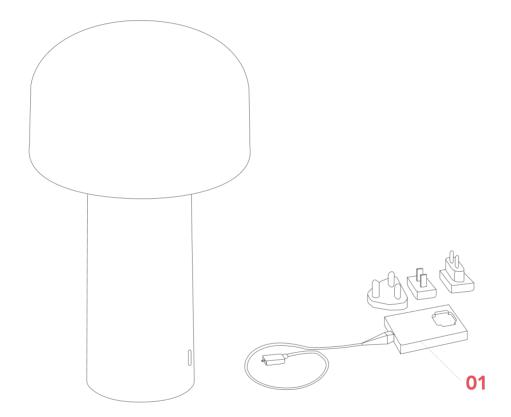

## **BELLHOP BATTERY**

ΕN

F1060019

**01. RF1035109** – Power charger whit electrical cable and plugs

ΕN

#### BATTERY RECHARGE.

Insert the plug (A) into the power adaptor (D) in the working position of your choice (the plug can be inserted into any side of the power adaptor) until you hear the snap-in fastener go click (use the correct type of plug for country the device is installed in); to remove the plug, press the power adapter's button (B). Insert the USB plug (C) of the cable provided into the power adapter's USB port (E).