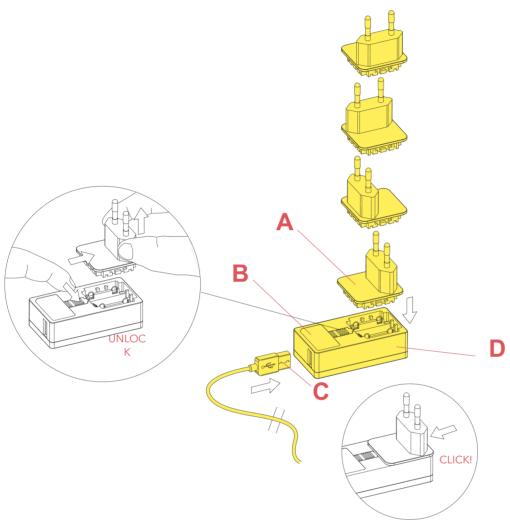

#### BATTERY RECHARGE.

Insert the plug (A) into the power adaptor (D) in the working position of your choice (the plug can be inserted into any side of the power adaptor) until you hear the snap-in fastener go click (use the correct type of plug for country the device is installed in); to remove the plug, press the power adapter's button (B). Insert the USB plug (C) of the cable provided into the power adapter's USB port (E).