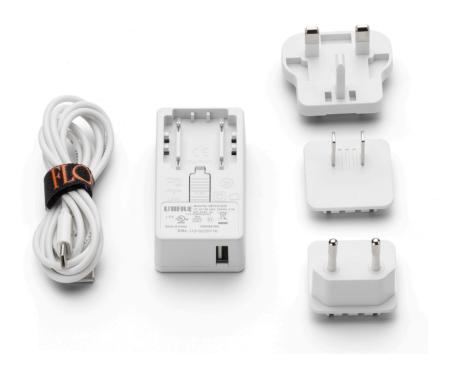

#### BATTERY RECHARGE.

Insert the plug (A) into the power adaptor (D) in the working position of your choice (the plug can be inserted into any side of the power adaptor) until you hear the snap-in fastener go click (use the correct type of plug for country the device is installed in); to remove the plug, press the power adapter's button (B). Insert the USB plug (C) of the cable provided into the power adapter's USB port (E).

### RF1035109

POWER CHARGER WHIT ELECTRICAL CABLE & PLUGS

Fig.2

BATTERY RECHARGE. Insert the micro-USB plug (F) into the device's connector (G); the recharge status is indicated by the pulse frequency of the led (L) positioned on the base of the device: when the charge level is less than 20% the led flashes at a high frequency (every 0.5 seconds), from 20% to 90% the led flashes at a lower frequency (every 1 second), at full charge the led stays on continuously. The complete charging time is 3 hours. With the device on at 100% light intensity, the wireless operating autonomy is 6 hours (By reducing the light's intensity it is possible to maximise the lifespan up to 24 hours); after 6 hours, the light intensity automatically lowers to 20% and the device signals the need to recharge with a high frequency flashing of the led (L) (every 0.2 seconds) until it is put on charge or until the battery runs down completely. NB: the product is equipped with a self-protection system: if it stays connected to the power adaptor beyond the indicated charging time it won't affect the battery life (500 recharges quaranteed).