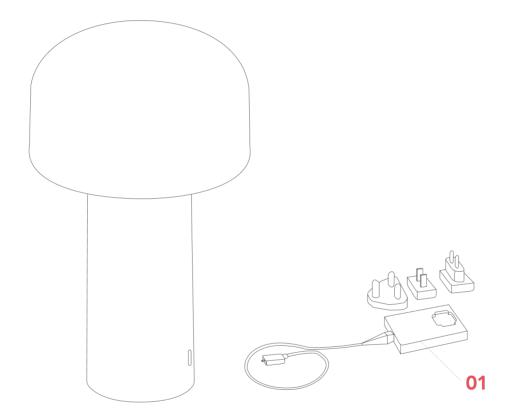

## **BELLHOP BATTERY**

ΕN

F1060020

**01. RF1035109** – Power charger whit electrical cable and plugs

ΕN

#### BATTERY RECHARGE.

Insert the plug (A) into the power adaptor (D) in the working position of your choice (the plug can be inserted into any side of the power adaptor) until you hear the snap-in fastener go click (use the correct type of plug for country the device is installed in); to remove the plug, press the power adapter's button (B). Insert the USB plug (C) of the cable provided into the power adapter's USB port (E).