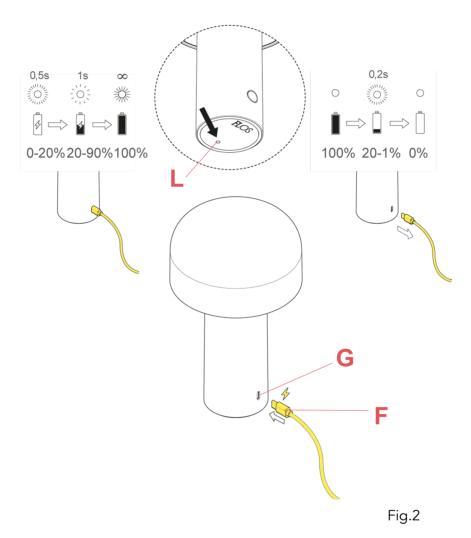

### RF1035109

POWER CHARGER WHIT ELECTRICAL CABLE & PLUGS

BATTERY RECHARGE. Insert the micro-USB plug (F) into the device's connector (G); the recharge status is indicated by the pulse frequency of the led (L) positioned on the base of the device: when the charge level is less than 20% the led flashes at a high frequency (every 0.5 seconds), from 20% to 90% the led flashes at a lower frequency (every 1 second), at full charge the led stays on continuously. The complete charging time is 3 hours. With the device on at 100% light intensity, the wireless operating autonomy is 6 hours (By reducing the light's intensity it is possible to maximise the lifespan up to 24 hours); after 6 hours, the light intensity automatically lowers to 20% and the device signals the need to recharge with a high frequency flashing of the led (L) (every 0.2 seconds) until it is put on charge or until the battery runs down completely. NB: the product is equipped with a self-protection system: if it stays connected to the power adaptor beyond the indicated charging time it won't affect the battery life (500 recharges guaranteed).