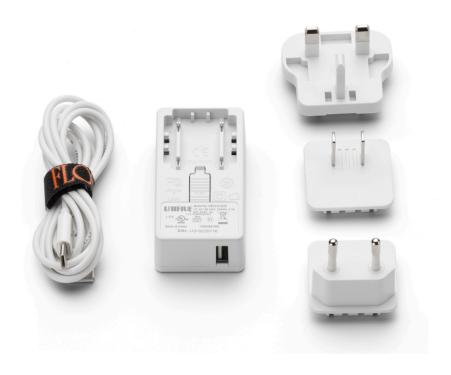

### RF1035109

POWER CHARGER WHIT ELECTRICAL CABLE & PLUGS

Fig.1

#### BATTERY RECHARGE.

Insert the plug (A) into the power adaptor (D) in the working position of your choice (the plug can be inserted into any side of the power adaptor) until you hear the snap-in fastener go click (use the correct type of plug for country the device is installed in); to remove the plug, press the power adapter's button (B). Insert the USB plug (C) of the cable provided into the power adapter's USB port (E).