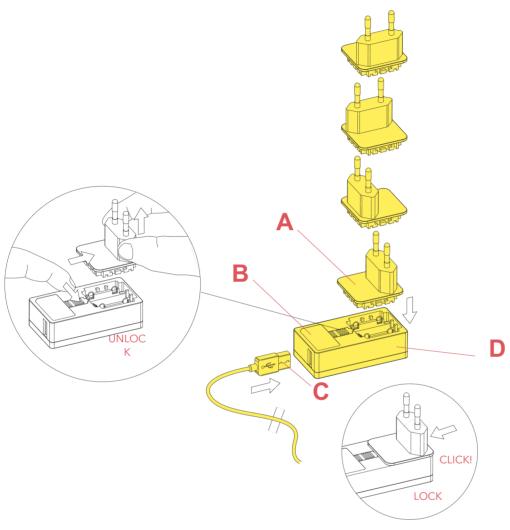

#### BATTERY RECHARGE.

Insert the plug (A) into the power adaptor (D) in the working position of your choice (the plug can be inserted into any side of the power adaptor) until you hear the snap-in fastener go click (use the correct type of plug for country the device is installed in); to remove the plug, press the power adapter's button (B). Insert the USB plug (C) of the cable provided into the power adapter's USB port (E).