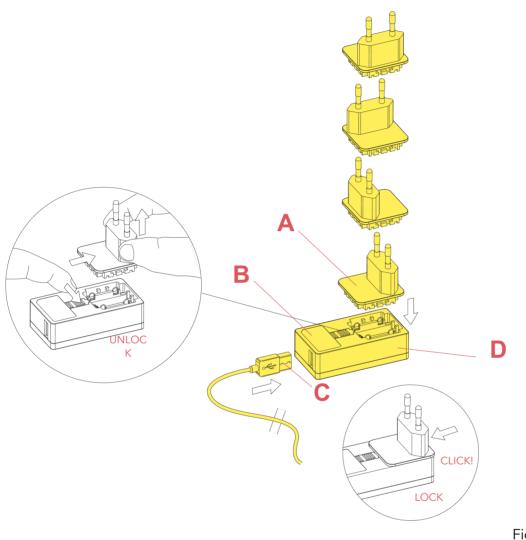

#### BATTERY RECHARGE.

Insert the plug (A) into the power adaptor (D) in the working position of your choice (the plug can be inserted into any side of the power adaptor) until you hear the snap-in fastener go click (use the correct type of plug for country the device is installed in); to remove the plug, press the power adapter's button (B). Insert the USB plug (C) of the cable provided into the power adapter's USB port (E).