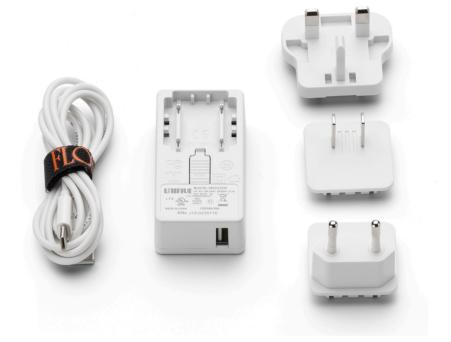

#### RF1035109

POWER CHARGER WHIT ELECTRICAL CABLE & PLUGS

WARNING! When installing and whenever acting on the appliance, ensure that the power supply has been switched off. For the installation of the spare-part, it is necessary to consult a qualified electrician.

### RF1035109

POWER CHARGER WHIT ELECTRICAL CABLE & PLUGS