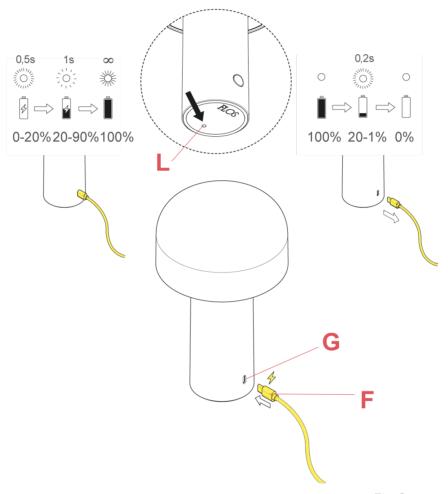

### RF1035109

POWER CHARGER WHIT ELECTRICAL CABLE & PLUGS

**BATTERY RECHARGE**. Insert the micro-USB plug (F) into the device's connector (G); the recharge status is indicated by the pulse frequency of the led (L) positioned on the base of the device: when the charge level is less than 20% the led flashes at a high frequency (every 0.5 seconds), from 20% to 90% the led flashes at a lower frequency (every 1 second), at full charge the led stays on continuously. The complete charging time is 3 hours. With the device on at 100% light intensity, the wireless operating autonomy is 6 hours (By reducing the light's intensity it is possible to maximise the lifespan up to 24 hours ); after 6 hours, the light intensity automatically lowers to 20% and the device signals the need to recharge with a high frequency flashing of the led (L) (every 0.2 seconds) until it is put on charge or until the battery runs down completely. NB: the product is equipped with a self-protection system: if it stays connected to the power adaptor beyond the indicated charging time it won't affect the battery life (500 recharges guaranteed).