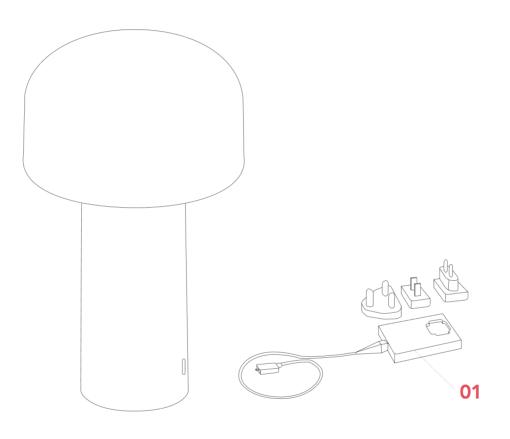

## **BELLHOP BATTERY**

F1060026

01. RF1035109 – Power charger whit electrical cable and plugs

EN

BELLHOP BATTERY F1060026

#### BATTERY RECHARGE.

Insert the plug (A) into the power adaptor (D) in the working position of your choice (the plug can be inserted into any side of the power adaptor) until you hear the snap-in fastener go click (use the correct type of plug for country the device is installed in); to remove the plug, press the power adapter's button (B). Insert the USB plug (C) of the cable provided into the power adapter's USB port (E).