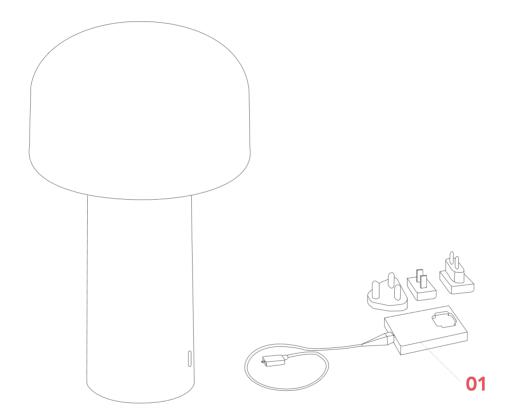

## **BELLHOP BATTERY**

ΕN

F1060031

**01. RF1035109** – Power charger whit electrical cable and plugs

ΕN

### RF1035109

POWER CHARGER WHIT ELECTRICAL CABLE & PLUGS

WARNING! When installing and whenever acting on the appliance, ensure that the power supply has been switched off. For the installation of the spare-part, it is necessary to consult a qualified electrician.