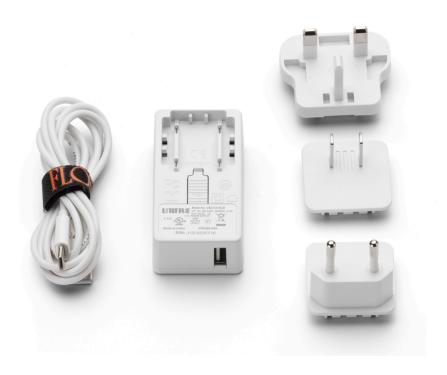

### RF1035109

POWER CHARGER WHIT ELECTRICAL CABLE & PLUGS

Fig.1

#### BATTERY RECHARGE.

Insert the plug (A) into the power adaptor (D) in the working position of your choice (the plug can be inserted into any side of the power adaptor) until you hear the snap-in fastener go click (use the correct type of plug for country the device is installed in); to remove the plug, press the power adapter's button (B). Insert the USB plug (C) of the cable provided into the power adapter's USB port (E).