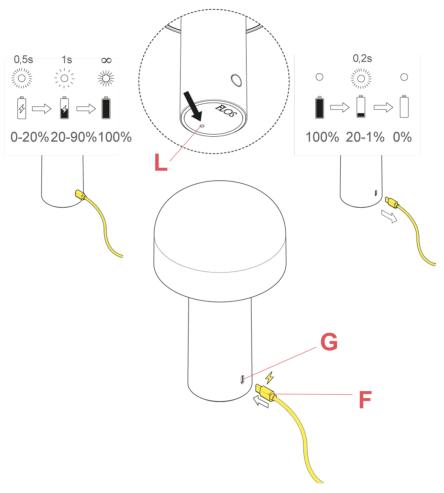

### RF1035109

POWER CHARGER WHIT ELECTRICAL CABLE & PLUGS

Fig.2

BATTERY RECHARGE. Insert the micro-USB plug (F) into the device's connector (G); the recharge status is indicated by the pulse frequency of the led (L) positioned on the base of the device: when the charge level is less than 20% the led flashes at a high frequency (every 0.5 seconds), from 20% to 90% the led flashes at a lower frequency (every 1 second), at full charge the led stays on continuously. The complete charging time is 3 hours. With the device on at 100% light intensity, the wireless operating autonomy is 6 hours (By reducing the light's intensity it is possible to maximise the lifespan up to 24 hours); after 6 hours, the light intensity automatically lowers to 20% and the device signals the need to recharge with a high frequency flashing of the led (L) (every 0.2 seconds) until it is put on charge or until the battery runs down completely. NB: the product is equipped with a self-protection system: if it stays connected to the power adaptor beyond the indicated charging time it won't affect the battery life (500 recharges quaranteed).