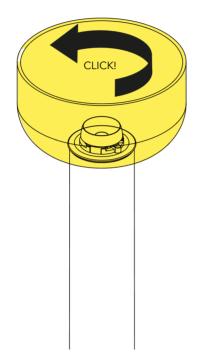

### Connect the plug (A) to the push button switch (B) locking it by turning it 90° clockwise.

EΝ