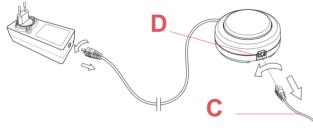

**BELLHOP F** F1070009

EN

F1072009B

Remove the plug (A) from the power unit (B).

Fig.2

Disconnect the plug (C) to the push button (D).

EN

BELLHOP F F1070009

Fig.3

Unfasten the three screws under the old base (E). Disconnect it (F) from the body lamp (G).

Assemble now the new spare parts. Install the new base to the body lamp and fast the screw under it. Connect the plug to the push button switch locking it by turning it 90° clockwise. (Fig.2) Insert the plug into the power unit. (Fig.1)