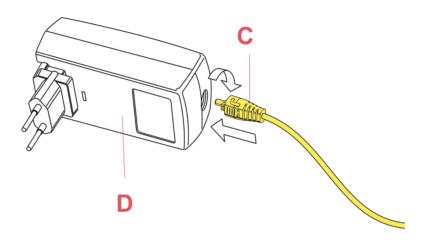

#### BELLHOP F F1070009

RF30216

SWITCH DIMMER ASSEMBLY 700MA

Fig.2

## Connect the plug (C) to the power unit (D) locking it in by rotating it 90° clockwise.

REV. 1 DATE 26/07/2021

BELLHOP F F1070009

EΝ