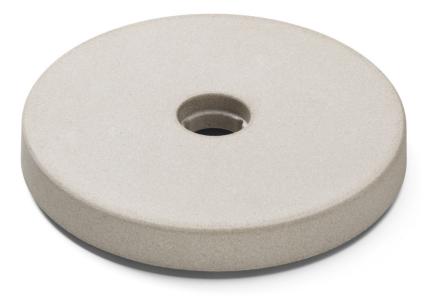

EN

REV. 0 DATE 06/12/2022

EN

BELLHOP F F1070009

F1073020B GREY REFLECTOR

Remove the old reflector from the body lamp. Assemble now the new spare parts.

**BELLHOP F** F1070009

EN