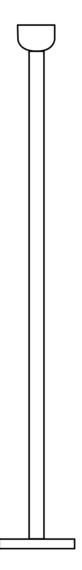

#### **BELLHOP F**

Designed by E. Barber & J. Osgerby, 2021

F1070009

# FLOS

EN

**BELLHOP F** 

01. F1073020B - Grey reflector

02. F1072009B - Bellhop F base

03. RF30216 – Switch dimmer assembly 700 mA

04. RF3320400 – 48V Power supply unit with plug kit

BELLHOP F F1070009