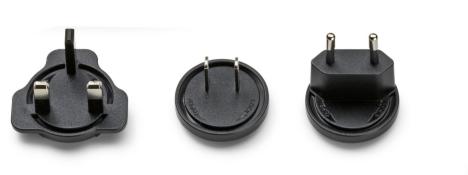

#### BELLHOP F F1070009

RF3320400

POWER SUPPLY UNIT WITH PLUG KIT

Fig.1

Insert the plug into the power unit. By using the guides, snap the plug inside its apposite slot (use the correct type of plug for the country in which the device must be installed).