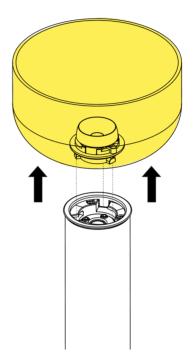

## Connect the plug (C) to the power unit (D) locking it in by rotating it 90° clockwise.

REV. 1 DATE 26/07/2021

BELLHOP F F1070009

EΝ