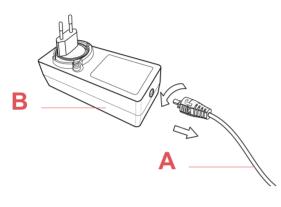

**BELLHOP F** F1070009

EN

F1072009B

Remove the plug (A) from the power unit (B).

Fig.2

Disconnect the plug (C) to the push button (D).

EN

BELLHOP F F1070009