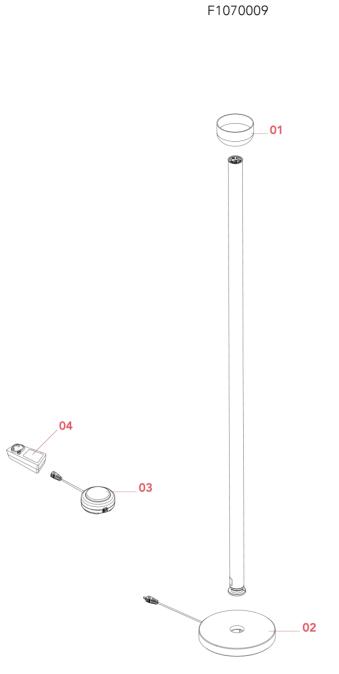

# FLOS

EN

**BELLHOP F** 

01. F1073020B - Grey reflector

02. F1072009B - Bellhop F base

03. RF30216 – Switch dimmer assembly 700 mA

04. RF3320400 – 48V Power supply unit with plug kit

BELLHOP F F1070009

EN

REV. 0 DATE 06/12/2022

EN

BELLHOP F F1070009

F1073020B GREY REFLECTOR

Remove the old reflector from the body lamp. Assemble now the new spare parts.

**BELLHOP F** F1070009

EN

**BELLHOP F** F1070009

EN

F1072009B

Remove the plug (A) from the power unit (B).

Fig.2

Disconnect the plug (C) to the push button (D).

EN

BELLHOP F F1070009

Fig.3

Unfasten the three screws under the old base (E). Disconnect it (F) from the body lamp (G).

Assemble now the new spare parts. Install the new base to the body lamp and fast the screw under it. Connect the plug to the push button switch locking it by turning it 90° clockwise. (Fig.2) Insert the plug into the power unit. (Fig.1)