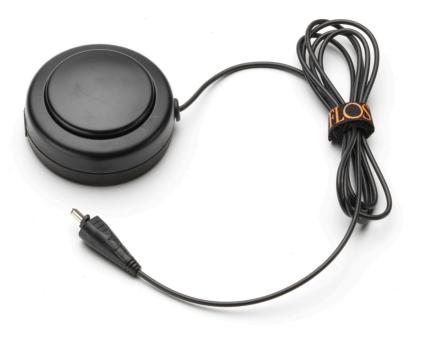

# FLOS

EN

**BELLHOP F** 

01. F1073020B - Grey reflector

02. F1072009B - Bellhop F base

03. RF30216 – Switch dimmer assembly 700 mA

04. RF3320400 – 48V Power supply unit with plug kit

BELLHOP F F1070009

**BELLHOP F** F1070009

EN

F1072009B

Remove the plug (A) from the power unit (B).

Fig.2

Disconnect the plug (C) to the push button (D).

EN

BELLHOP F F1070009