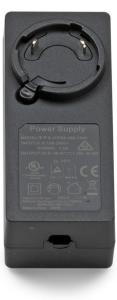

### RF3320400

POWER SUPPLY UNIT WITH PLUG KIT

REV. 1 DATE 26/07/2021

EΝ

#### BELLHOP F F1070009

RF3320400

POWER SUPPLY UNIT WITH PLUG KIT

Fig.1

Insert the plug into the power unit. By using the guides, snap the plug inside its apposite slot (use the correct type of plug for the country in which the device must be installed).