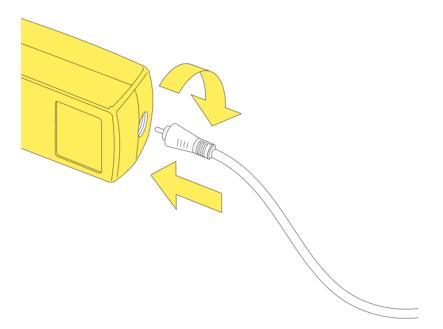

**BELLHOP F** F1070009

EN

F1072009B

Remove the plug (A) from the power unit (B).

Fig.2

Disconnect the plug (C) to the push button (D).

EN

BELLHOP F F1070009

Fig.3

Unfasten the three screws under the old base (E). Disconnect it (F) from the body lamp (G).

Assemble now the new spare parts. Install the new base to the body lamp and fast the screw under it. Connect the plug to the push button switch locking it by turning it 90° clockwise. (Fig.2) Insert the plug into the power unit. (Fig.1)