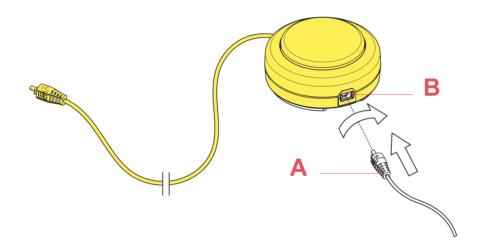

**BELLHOP F** F1070009

EN

F1072009B

Remove the plug (A) from the power unit (B).

Fig.2

Disconnect the plug (C) to the push button (D).

EN

BELLHOP F F1070009

Fig.3

Unfasten the three screws under the old base (E). Disconnect it (F) from the body lamp (G).

Assemble now the new spare parts. Install the new base to the body lamp and fast the screw under it. Connect the plug to the push button switch locking it by turning it 90° clockwise. (Fig.2) Insert the plug into the power unit. (Fig.1)

### Connect the plug (A) to the push button switch (B) locking it by turning it 90° clockwise.

EΝ