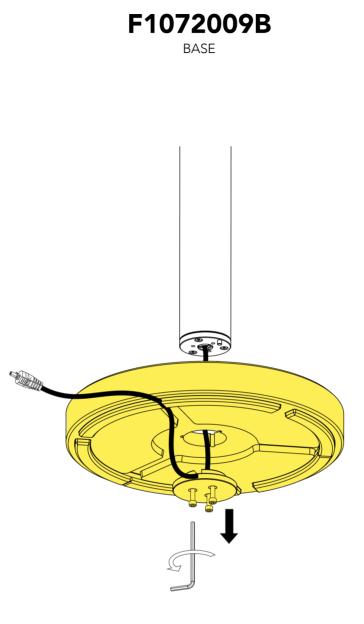

**BELLHOP F** F1070009

EN

F1072009B

Remove the plug (A) from the power unit (B).

Fig.2

Disconnect the plug (C) to the push button (D).

EN

BELLHOP F F1070009

Fig.3

Unfasten the three screws under the old base (E). Disconnect it (F) from the body lamp (G).

Assemble now the new spare parts. Install the new base to the body lamp and fast the screw under it. Connect the plug to the push button switch locking it by turning it 90° clockwise. (Fig.2) Insert the plug into the power unit. (Fig.1)