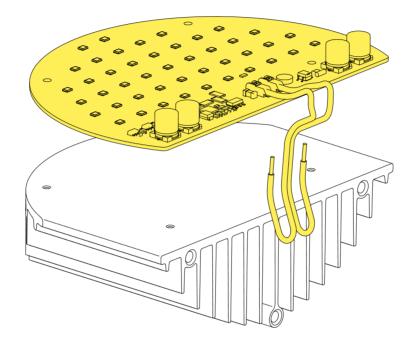

LED CHIP BOARD

EΝ

BELLHOP WALL UP F1080020

RF1080100 LED CHIP BOARD

Fig.1

Remove the diffuser assembly from the body lamp.

Release the diffuser (A) using the hooks (B).

EΝ

BELLHOP WALL UP F1080020

RF1080100 LED CHIP BOARD

Fig.1

Fig.2

Remove the diffuser assembly from the body lamp.

Release the diffuser (A) using the hooks (B).

EN

BELLHOP WALL UP F1080020

RF1080100 LED CHIP BOARD

Fig.5

Remove the Led chip board.

Assemble now the new spare part.