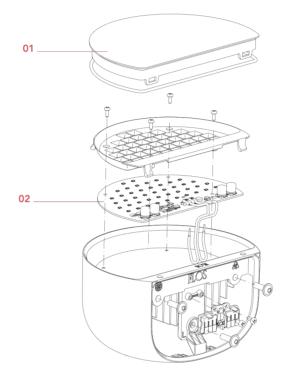

#### **BELLHOP WALL UP**

F1080020

01. RF32828 – Transparent diffuser 02. RF1080100 – Led chip Board

EΝ

BELLHOP WALL UP F1080020

**RF32828** TRANSPARENT DIFFUSER

EN

BELLHOP WALL UP F1080020

**RF32828** TRANSPARENT DIFFUSER

Fig.1

Remove the diffuser assembly from the body lamp.

Release the diffuser (A) using the hooks (B).

Assemble now the new spare parts.

EΝ

BELLHOP WALL UP F1080020

RF1080100

LED CHIP BOARD

EΝ

BELLHOP WALL UP F1080020

RF1080100 LED CHIP BOARD

Fig.1

Remove the diffuser assembly from the body lamp.

Release the diffuser (A) using the hooks (B).

EΝ

BELLHOP WALL UP F1080020

RF1080100 LED CHIP BOARD

Fig.1

Fig.2

Remove the diffuser assembly from the body lamp.

Release the diffuser (A) using the hooks (B).

EN

BELLHOP WALL UP F1080020