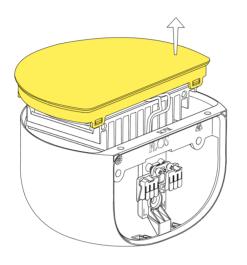

**RF32828** TRANSPARENT DIFFUSER

Fig.1

Remove the diffuser assembly from the body lamp.

Release the diffuser (A) using the hooks (B).

Assemble now the new spare parts.

EΝ

BELLHOP WALL UP F1080020

RF1080100

LED CHIP BOARD

EΝ

BELLHOP WALL UP F1080020

RF1080100 LED CHIP BOARD

Fig.1

Remove the diffuser assembly from the body lamp.

Release the diffuser (A) using the hooks (B).

EΝ

BELLHOP WALL UP F1080020

RF1080100 LED CHIP BOARD

Fig.1

Fig.2

Remove the diffuser assembly from the body lamp.

Release the diffuser (A) using the hooks (B).

EN

BELLHOP WALL UP F1080020