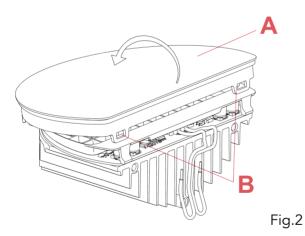

**RF32828** TRANSPARENT DIFFUSER

Fig.1

Remove the diffuser assembly from the body lamp.

Release the diffuser (A) using the hooks (B).

Assemble now the new spare parts.

EΝ

BELLHOP WALL UP F1080020

RF1080100

LED CHIP BOARD

EΝ

BELLHOP WALL UP F1080020

RF1080100 LED CHIP BOARD

Fig.1

Remove the diffuser assembly from the body lamp.

Release the diffuser (A) using the hooks (B).

EΝ

BELLHOP WALL UP F1080020

RF1080100 LED CHIP BOARD

Fig.1

Fig.2

Remove the diffuser assembly from the body lamp.

Release the diffuser (A) using the hooks (B).

EN

BELLHOP WALL UP F1080020