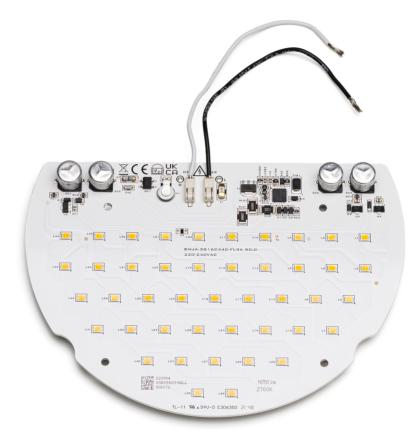

RF1080100 LED CHIP BOARD

Fig.5

Remove the Led chip board.

Assemble now the new spare part.