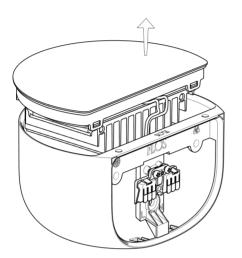

**RF32828** TRANSPARENT DIFFUSER

Fig.1

Remove the diffuser assembly from the body lamp.

Release the diffuser (A) using the hooks (B).

Assemble now the new spare parts.

EΝ

BELLHOP WALL UP F1080020

RF1080100