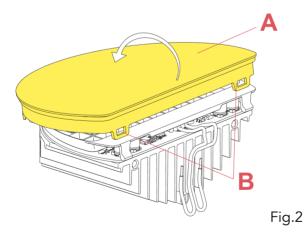

**RF32828** TRANSPARENT DIFFUSER

Fig.1

Remove the diffuser assembly from the body lamp.

Release the diffuser (A) using the hooks (B).

Assemble now the new spare parts.

EΝ

BELLHOP WALL UP F1080020

RF1080100

LED CHIP BOARD

EΝ

BELLHOP WALL UP F1080020

RF1080100 LED CHIP BOARD

Fig.1

Remove the diffuser assembly from the body lamp.

Release the diffuser (A) using the hooks (B).

EΝ

BELLHOP WALL UP F1080020

RF1080100 LED CHIP BOARD

Fig.1

Fig.2

Remove the diffuser assembly from the body lamp.

Release the diffuser (A) using the hooks (B).

EN

BELLHOP WALL UP F1080020