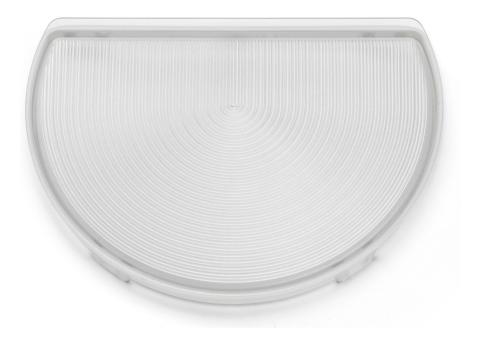

#### **BELLHOP WALL UP**

F1080020

01. RF32828 – Transparent diffuser 02. RF1080100 – Led chip Board

EΝ

BELLHOP WALL UP F1080020

**RF32828** TRANSPARENT DIFFUSER

EN

BELLHOP WALL UP F1080020

**RF32828** TRANSPARENT DIFFUSER

Fig.1

Remove the diffuser assembly from the body lamp.

Release the diffuser (A) using the hooks (B).

Assemble now the new spare parts.

EΝ

BELLHOP WALL UP F1080020

RF1080100