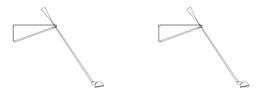

### RA0300200

SCREW SET FOR WALL ATTACHMENT

Fig.1

Assemble wall bracket (1) to the wall and lamp support (2) with grained knobs (3) positioning the nylon washers in the indicated order.

Assemble the lamp stem arm to the support (2) by inserting the pin (A) into the sleeve (B).

Once install the lamp-bulb you note that the arm stem is not straight, balance it through the counterweight. When balanced lock the screw (C) by utilizing the key (D).

**265 CHROMATICA** 

A0300099