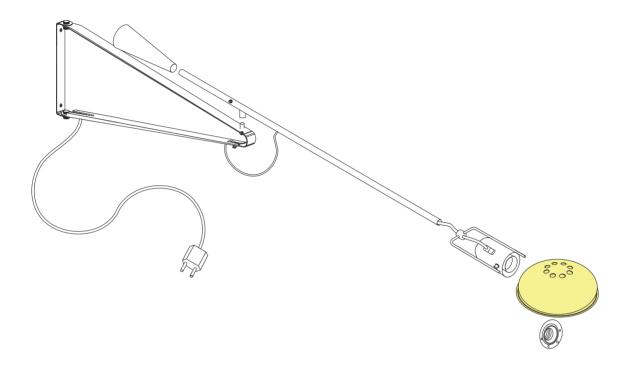

### **265 CHROMATICA**

ΕN

A0300099

- 01. RA0300200 Screw kit for wall attachment
- 02. RF31192 Matt yellow counterweight
- 03. RF31190 Matt red lamp holder with reflector support assembly
- 04. RF31189 Matt red reflector
- 05. RF31194 Matt grey wall attachment
- **06. RF31193** Matt grey triangle bracket support
- 07. RF11719 Screws bag group STM3X3 10 pieces