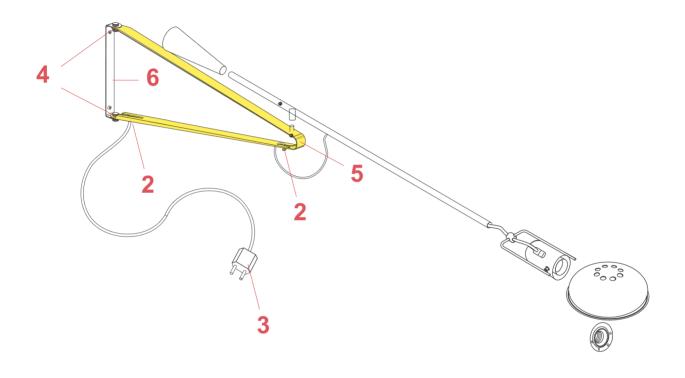

### **RF31190**

MATT RED LAMP HOLDER WITH REFLECTOR SUPPORT ASSEMBLY

Fig.1

To assemble the reflector assembly (highlighted in yellow in the image), it is necessary to loosen all the 4 screws of the cable tighteners (refer to red circle in the image), then insert the cable in the stem (we recommend to start by inserting the electrical cable from the reflector hand side). Once inserted the cable in the stem it is necessary to insert the cable inside the triangle bracket.

### **RF31193**

MATT GREY TRIANGLE BRACKET SUPPORT

Fig.1

To assemble the triangle stem support (highlighted in yellow in the image), it is necessary:

Disconnect the wires in the plug (3) in a way to free the cable from the plug;

Remove the triangle support (5) from the wall attachment (6) by unfastening the upper and lower screws

(4);

Unfasten the two cable clamps (2) screws and slide the electrical cable out from the cable clamps on the triangle support.