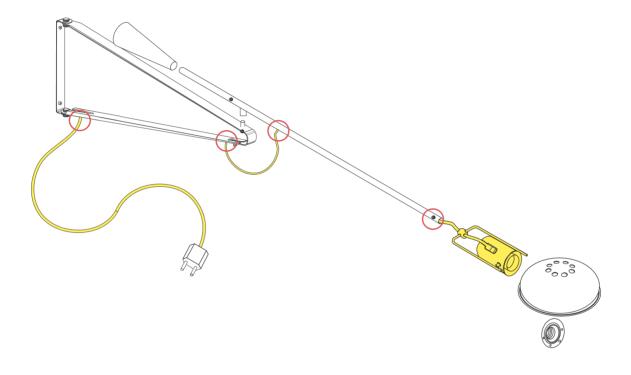

### **RF31190**

MATT RED LAMP HOLDER WITH REFLECTOR SUPPORT ASSEMBLY

Fig.1

To assemble the reflector assembly (highlighted in yellow in the image), it is necessary to loosen all the 4 screws of the cable tighteners (refer to red circle in the image), then insert the cable in the stem (we recommend to start by inserting the electrical cable from the reflector hand side). Once inserted the cable in the stem it is necessary to insert the cable inside the triangle bracket.

### **RF31193**

MATT GREY TRIANGLE BRACKET SUPPORT

Fig.1

To assemble the triangle stem support (highlighted in yellow in the image), it is necessary:

Disconnect the wires in the plug (3) in a way to free the cable from the plug;

Remove the triangle support (5) from the wall attachment (6) by unfastening the upper and lower screws

(4);

Unfasten the two cable clamps (2) screws and slide the electrical cable out from the cable clamps on the triangle support.