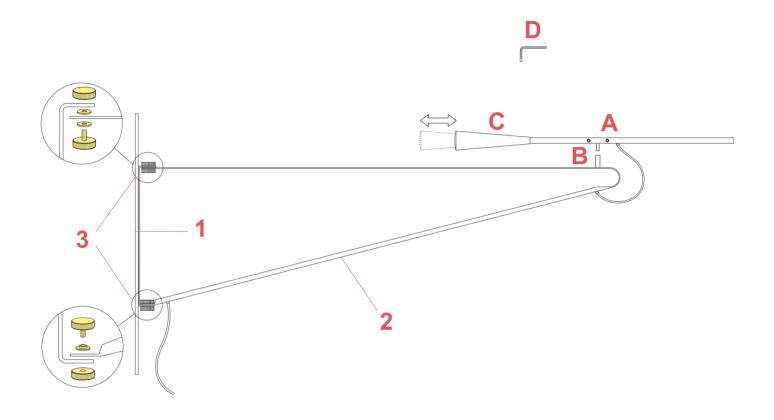

### RA0300200

SCREW SET FOR WALL ATTACHMENT

Fig.1

Assemble wall bracket (1) to the wall and lamp support (2) with grained knobs (3) positioning the nylon washers in the indicated order.

Assemble the lamp stem arm to the support (2) by inserting the pin (A) into the sleeve (B).

Once install the lamp-bulb you note that the arm stem is not straight, balance it through the counterweight. When balanced lock the screw (C) by utilizing the key (D).

**265 CHROMATICA** 

A0300099