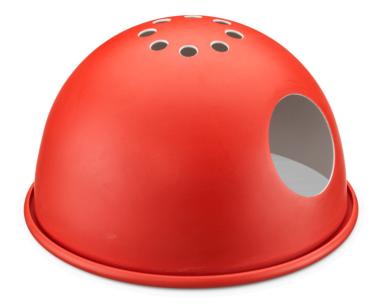

**265 CHROMATICA** 

A0300099

**RF31189** 

MATT RED REFLECTOR

**265 CHROMATICA** 

A0300099

**RF31189** 

MATT RED REFLECTOR

Fig.1

Assemble the reflector by position it on the support and then lock the nut by rotating it clockwise.

**265 CHROMATICA** 

A0300099