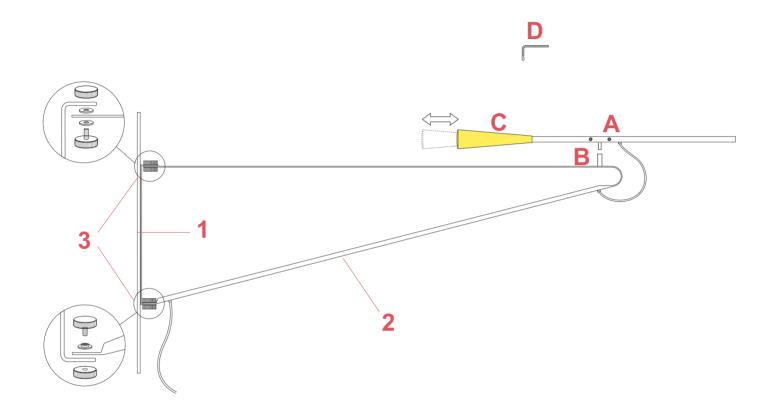

### RF31194

MATT GREY WALL ATTACHMENT

Fig.1

Assemble wall attachment (1) onto the wall and lamp support (2) with grained knobs (3) positioning the nylon washers in the indicated order. Assemble the lamp stem arm to the support (2) by inserting the pin (A) into the sleeve (B). Once install the lamp-bulb you note that the arm stem is not straight, balance it through the counterweight. When balanced lock the screw (C) by utilizing the key (D).