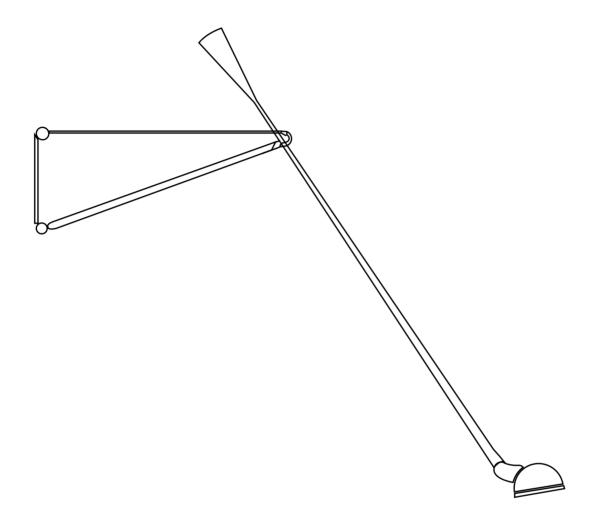

# **265 CHROMATICA**

Designed by Paolo Rizzato, 2021

A0300099

### **265 CHROMATICA**

ΕN

A0300099

- 01. RA0300200 Screw kit for wall attachment
- 02. RF31192 Matt yellow counterweight
- 03. RF31190 Matt red lamp holder with reflector support assembly
- 04. RF31189 Matt red reflector
- 05. RF31194 Matt grey wall attachment
- **06. RF31193** Matt grey triangle bracket support
- 07. RF11719 Screws bag group STM3X3 10 pieces

### 265 CHROMATICA

A0300099