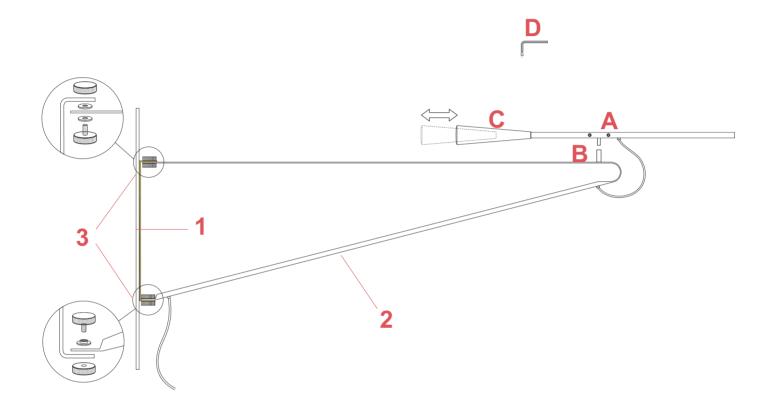

### RA0300200

SCREW SET FOR WALL ATTACHMENT

Fig.1

Assemble wall bracket (1) to the wall and lamp support (2) with grained knobs (3) positioning the nylon washers in the indicated order.

Assemble the lamp stem arm to the support (2) by inserting the pin (A) into the sleeve (B).

Once install the lamp-bulb you note that the arm stem is not straight, balance it through the counterweight. When balanced lock the screw (C) by utilizing the key (D).

**265 CHROMATICA** 

A0300099

### **RF31192**

MATT YELLOW COUNTERWEIGHT

Fig.1

Assemble wall bracket (1) to the wall and lamp support (2) with grained knobs (3) positioning the nylon washers in the indicated order.

Assemble the lamp stem arm to the support (2) by inserting the pin (A) into the sleeve (B). Once install the lamp-bulb you note that the arm stem is not straight, balance it through the counterweight. When balanced lock the screw (C) by utilizing an Allen key (D).

### RF31194

MATT GREY WALL ATTACHMENT

Fig.1

Assemble wall attachment (1) onto the wall and lamp support (2) with grained knobs (3) positioning the nylon washers in the indicated order. Assemble the lamp stem arm to the support (2) by inserting the pin (A) into the sleeve (B). Once install the lamp-bulb you note that the arm stem is not straight, balance it through the counterweight. When balanced lock the screw (C) by utilizing the key (D).