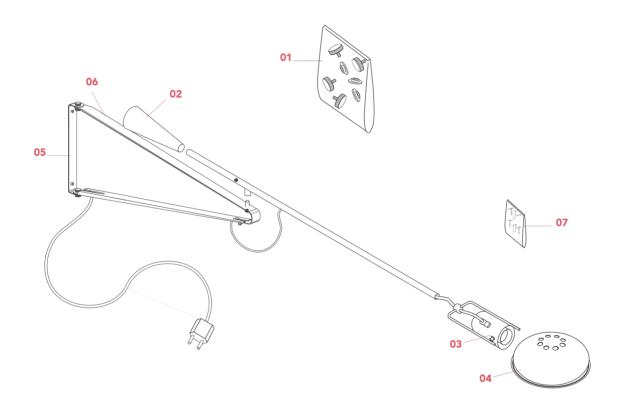

### **265 CHROMATICA**

ΕN

A0300099

- 01. RA0300200 Screw kit for wall attachment
- 02. RF31192 Matt yellow counterweight
- 03. RF31190 Matt red lamp holder with reflector support assembly
- 04. RF31189 Matt red reflector
- 05. RF31194 Matt grey wall attachment
- **06. RF31193** Matt grey triangle bracket support
- 07. RF11719 Screws bag group STM3X3 10 pieces

### RA0300200

SCREW SET FOR WALL ATTACHMENT

Fig.1

Assemble wall bracket (1) to the wall and lamp support (2) with grained knobs (3) positioning the nylon washers in the indicated order.

Assemble the lamp stem arm to the support (2) by inserting the pin (A) into the sleeve (B).

Once install the lamp-bulb you note that the arm stem is not straight, balance it through the counterweight. When balanced lock the screw (C) by utilizing the key (D).

**265 CHROMATICA** 

A0300099

### **RF31192**

MATT YELLOW COUNTERWEIGHT

Fig.1

Assemble wall bracket (1) to the wall and lamp support (2) with grained knobs (3) positioning the nylon washers in the indicated order.

Assemble the lamp stem arm to the support (2) by inserting the pin (A) into the sleeve (B). Once install the lamp-bulb you note that the arm stem is not straight, balance it through the counterweight. When balanced lock the screw (C) by utilizing an Allen key (D).

### **RF31190**

MATT RED LAMP HOLDER WITH REFLECTOR SUPPORT ASSEMBLY

Fig.1

To assemble the reflector assembly (highlighted in yellow in the image), it is necessary to loosen all the 4 screws of the cable tighteners (refer to red circle in the image), then insert the cable in the stem (we recommend to start by inserting the electrical cable from the reflector hand side). Once inserted the cable in the stem it is necessary to insert the cable inside the triangle bracket.

### RF31194

MATT GREY WALL ATTACHMENT

Fig.1

Assemble wall attachment (1) onto the wall and lamp support (2) with grained knobs (3) positioning the nylon washers in the indicated order. Assemble the lamp stem arm to the support (2) by inserting the pin (A) into the sleeve (B). Once install the lamp-bulb you note that the arm stem is not straight, balance it through the counterweight. When balanced lock the screw (C) by utilizing the key (D).

### **RF31193**

MATT GREY TRIANGLE BRACKET SUPPORT

Fig.1

To assemble the triangle stem support (highlighted in yellow in the image), it is necessary:

Disconnect the wires in the plug (3) in a way to free the cable from the plug;

Remove the triangle support (5) from the wall attachment (6) by unfastening the upper and lower screws

(4);

Unfasten the two cable clamps (2) screws and slide the electrical cable out from the cable clamps on the triangle support.

Replace the triangle support and re-assemble back all the components.