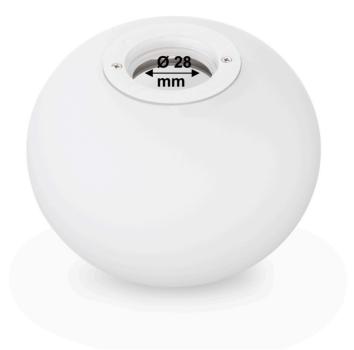

# MINI GLO-BALL C/W

F4194009

01. RF4190400 - New type Mini Glo-ball diffuser assembly

### RF4190400

MINI GLO-BALL DIFFUSER ASSEMBLY

WARNING! When installing and whenever acting on the appliance, ensure that the power supply has been switched off. For the installation of the spare-part, it is necessary to consult a qualified electrician.