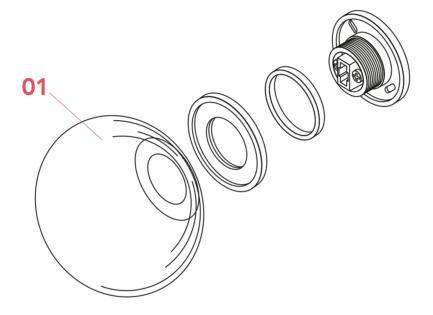

# MINI GLO-BALL C/W

F4194009

01. RF4190400 - New type Mini Glo-ball diffuser assembly

### RF4190400

MINI GLO-BALL DIFFUSER ASSEMBLY

WARNING! When installing and whenever acting on the appliance, ensure that the power supply has been switched off. For the installation of the spare-part, it is necessary to consult a qualified electrician.

# RF4190400

MINI GLO-BALL DIFFUSER ASSEMBLY

Fig.1

Fasten the diffuser (A) to the lamp body (C).

WARNING! When installing and whenever acting on the appliance, ensure that the power supply has been switched off. For the installation of the spare-part, it is necessary to consult a qualified electrician.