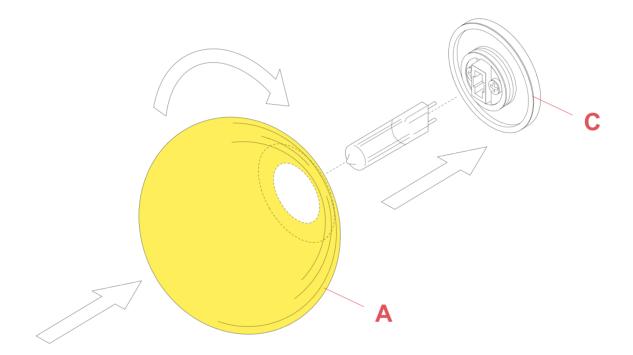

# RF4190400

MINI GLO-BALL DIFFUSER ASSEMBLY

Fig.1

Fasten the diffuser (A) to the lamp body (C).

WARNING! When installing and whenever acting on the appliance, ensure that the power supply has been switched off. For the installation of the spare-part, it is necessary to consult a qualified electrician.