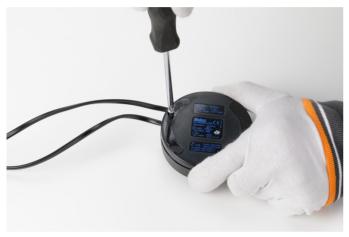

#### RF28045

LED RONDÒ DIMMER 220-240V 40-250W 4-100W

Fig.1

Open the box of the damaged dimmer. For the opening, it is necessary to remove the rubber pad from underneath the dimmer box;

Fig.2

Unfasten the screw that locks the triangle terminal cover.