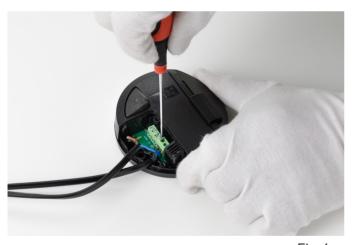

#### RF28045

LED RONDÒ DIMMER 220-240V 40-250W 4-100W

Fig.1

Open the box of the damaged dimmer. For the opening, it is necessary to remove the rubber pad from underneath the dimmer box;

Fig.2

Unfasten the screw that locks the triangle terminal cover.