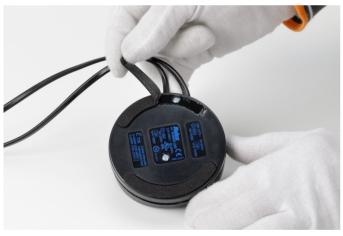

## RF28045

LED RONDÒ DIMMER 220-240V 40-250W 4-100W

Fig.3

Turn the dimmer box and remove the terminal cover;

Fig.4

Unfasten the three screws of the cable clamps;

ΕN