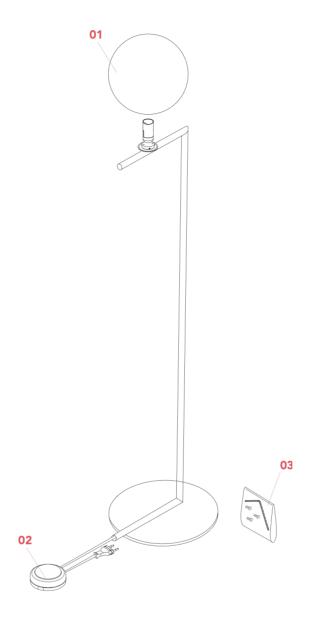

# IC F1

Designed by Michael Anastassiades, 2014

F3173030

ΕN

 $\textbf{01. F3136030A} \ - \text{Glass diffuser 1 assembly for black version}$ 

**02. RF28045** – Led 220/240V 40-250W 4-100W Rondò dimmer

03. RF3130100 – Screw kit with Allen key for base assembly