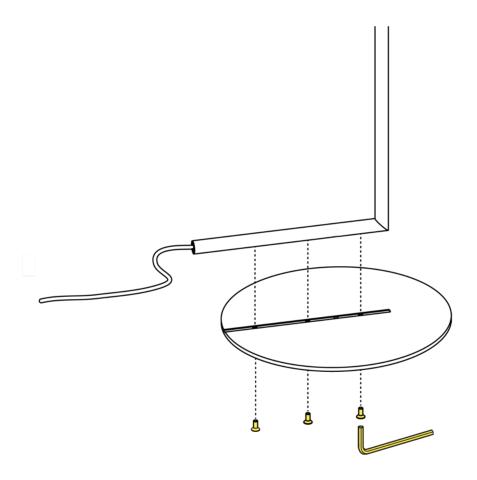

## RF3130100

SCREW KIT WITH ALLEN KEY FOR BASE ASSEMBLY

Fig.1

Assemble the base (C) onto the lamp body (B) by fastening the 3 screws (D) with the Allen key supplied with the kit.