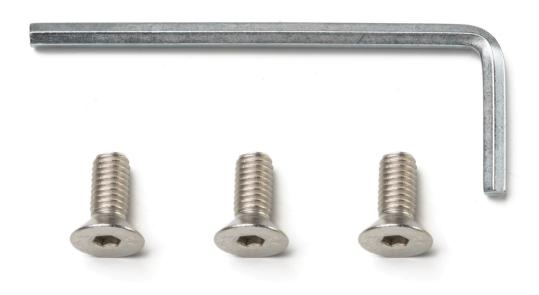

# RF3130100

SCREW KIT WITH ALLEN KEY FOR BASE ASSEMBLY

WARNING! When installing and whenever acting on the appliance, ensure that the power supply has been switched off. For the installation of the spare-part, it is necessary to consult a qualified electrician.

## RF3130100

SCREW KIT WITH ALLEN KEY FOR BASE ASSEMBLY

Fig.1

Assemble the base (C) onto the lamp body (B) by fastening the 3 screws (D) with the Allen key supplied with the kit.