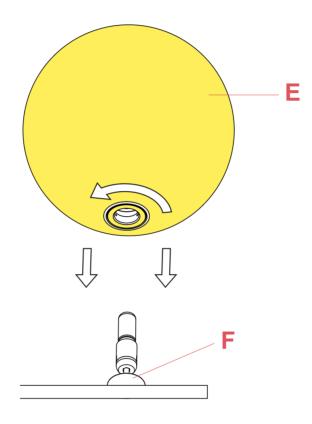

## F3136030A

GLASS DIFFUSER 1 ASSEMBLY FOR BLACK VERSION

WARNING! When installing and whenever acting on the appliance, ensure that the power supply has been switched off. For the installation of the spare-part, it is necessary to consult a qualified electrician.

## F3136030A

GLASS DIFFUSER 1 ASSEMBLY FOR BLACK VERSION

Fig.1

Assemble the glass diffuser (E) by fastening it delicately to the lamp body's ferrule (F).

ΕN