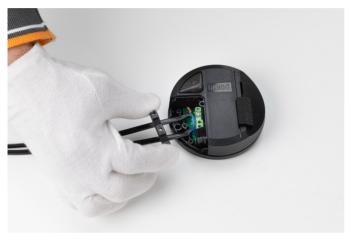

#### RF28045

LED RONDÒ DIMMER 220-240V 40-250W 4-100W

Fig.5

Remove the cable clamp and disconnect the cables from the green terminal box.

Fig.6

Assemble now the new dimmer: Connect the cables respecting the polarities, lock the wires by positioning the cable clamp and then fasten the three screws, cover the green terminal box with the triangle cover, turn the dimmer box, fasten the screw and stick-on the rubber pads.