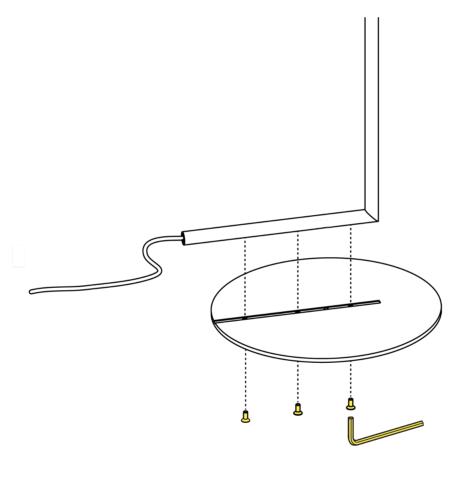

### RF3130100

SCREW KIT WITH ALLEN KEY FOR BASE ASSEMBLY

Assemble the base (C) onto the lamp body (B) by fastening the 3 screws (D) with the Allen key supplied with the kit.