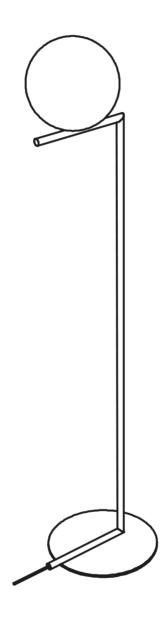

## IC F1

Designed by Michael Anastassiades, 2014

F3173057

EN

- 01. F3136057 Glass diffuser 1 assembly for chrome version
- 02. RF28045 Led 220-240V 40-250W 4-100W Rondò dimmer
- 03. RF3130100 Screw kit with Allen key for base assembly

REV. 1 DATE 25/06/2021

EN

**IC F1** F3173057