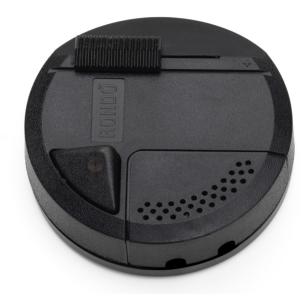

#### RF28045

LED RONDÒ DIMMER 220-240V 40-250W 4-100W

EΝ

IC F1 F3173057

#### RF28045

LED RONDÒ DIMMER 220-240V 40-250W 4-100W

Fig.1

Fig.2

Open the box of the damaged dimmer. For the opening, it is necessary to remove the rubber pad from underneath the dimmer box;

Unfasten the screw that locks the triangle terminal cover.