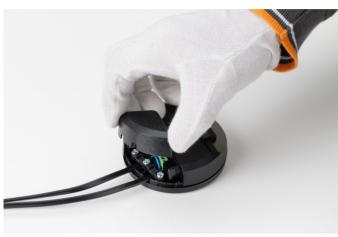

#### RF28045

LED RONDÒ DIMMER 220-240V 40-250W 4-100W

Fig.1

Fig.2

Open the box of the damaged dimmer. For the opening, it is necessary to remove the rubber pad from underneath the dimmer box;

Unfasten the screw that locks the triangle terminal cover.