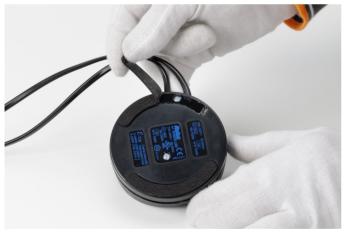

#### RF28045

LED RONDÒ DIMMER 220-240V 40-250W 4-100W

Fig.5

Fig.6

Remove the cable clamp and disconnect the cables from the green terminal box.

Assemble now the new dimmer: Connect the cables respecting the polarities, lock the wires by positioning the cable clamp and then fasten the three screws, cover the green terminal box with the triangle cover, turn the dimmer box, fasten the screw and stick-on the rubber pads.