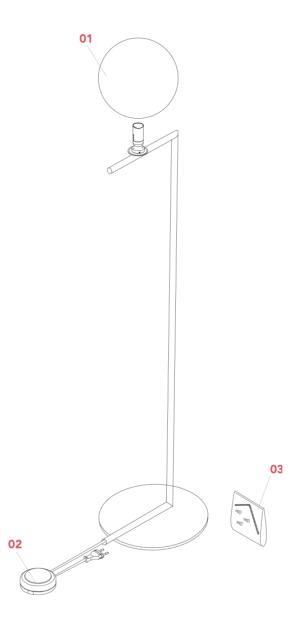

## IC F1

Designed by Michael Anastassiades, 2014

F3173057

EN

- 01. F3136057 Glass diffuser 1 assembly for chrome version
- 02. RF28045 Led 220-240V 40-250W 4-100W Rondò dimmer
- 03. RF3130100 Screw kit with Allen key for base assembly

#### RF3130100

SCREW KIT WITH ALLEN KEY FOR BASE ASSEMBLY

IC F1 F3173057

### RF3130100

SCREW KIT WITH ALLEN KEY FOR BASE ASSEMBLY

Assemble the base (C) onto the lamp body (B) by fastening the 3 screws (D) with the Allen key supplied with the kit.