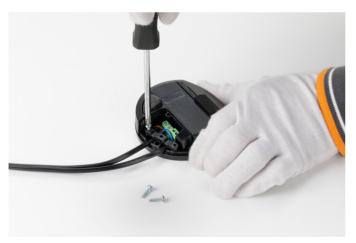

#### RF28045

LED RONDÒ DIMMER 220-240V 40-250W 4-100W

Fig.1

Fig.2

Open the box of the damaged dimmer. For the opening, it is necessary to remove the rubber pad from underneath the dimmer box;

Unfasten the screw that locks the triangle terminal cover.

#### RF28045

LED RONDÒ DIMMER 220-240V 40-250W 4-100W

Fig.3

Fig.4

Turn the dimmer box and remove the terminal cover;

Unfasten the three screws of the cable clamps;

IC F1 F3173057