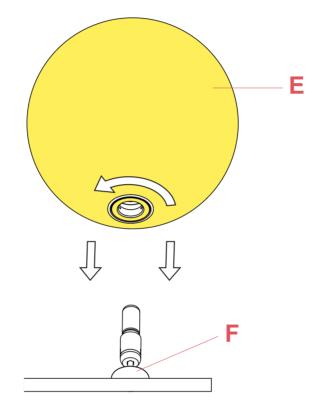

#### F3136057

GLASS DIFFUSER 1 ASSEMBLY FOR CHROME VERSION

IC F1 F3173057

### F3136057

GLASS DIFFUSER 1 ASSEMBLY FOR CHROME VERSION

Fig.1

# Assemble the glass diffuser (E) by fastening it delicately to the lamp body's ferrule (F).

REV. 2 DATE 21/04/2022

EN

IC F1 F3173057