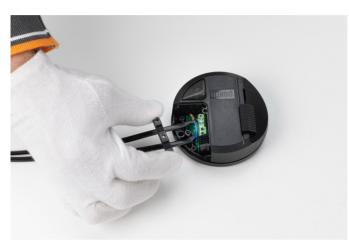

#### RF28045

LED RONDÒ DIMMER 220-240V 40-250W 4-100W

Fig.3

Fig.4

Turn the dimmer box and remove the terminal cover;

Unfasten the three screws of the cable clamps;

IC F1 F3173057

#### RF28045

LED RONDÒ DIMMER 220-240V 40-250W 4-100W

Fig.5

Fig.6

Remove the cable clamp and disconnect the cables from the green terminal box.

Assemble now the new dimmer: Connect the cables respecting the polarities, lock the wires by positioning the cable clamp and then fasten the three screws, cover the green terminal box with the triangle cover, turn the dimmer box, fasten the screw and stick-on the rubber pads.