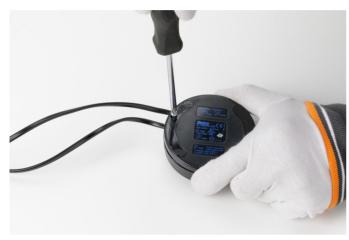

#### RF28045

LED RONDÒ DIMMER 220-240V 40-250W 4-100W

Fig.1

Fig.2

Open the box of the damaged dimmer. For the opening, it is necessary to remove the rubber pad from underneath the dimmer box;

Unfasten the screw that locks the triangle terminal cover.