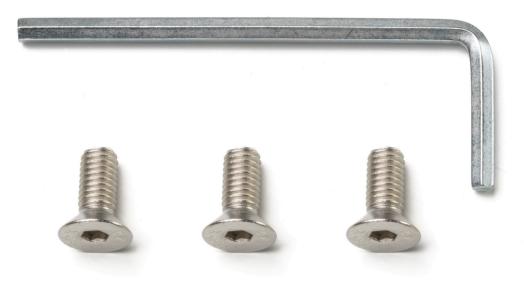

#### RF3130100

SCREW KIT WITH ALLEN KEY FOR BASE ASSEMBLY

IC F1 F3173057

### RF3130100

SCREW KIT WITH ALLEN KEY FOR BASE ASSEMBLY

Assemble the base (C) onto the lamp body (B) by fastening the 3 screws (D) with the Allen key supplied with the kit.