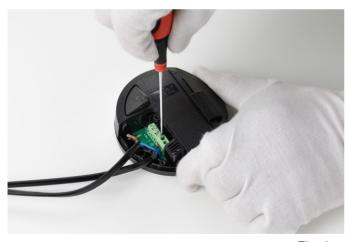

#### RF28045

LED RONDÒ DIMMER 220-240V 40-250W 4-100W

Fig.5

Fig.6

Remove the cable clamp and disconnect the cables from the green terminal box.

Assemble now the new dimmer: Connect the cables respecting the polarities, lock the wires by positioning the cable clamp and then fasten the three screws, cover the green terminal box with the triangle cover, turn the dimmer box, fasten the screw and stick-on the rubber pads.