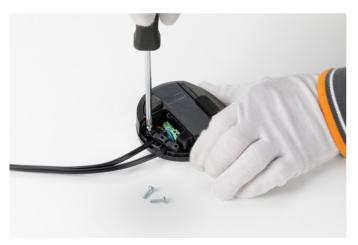

### RF28045

LED RONDÒ DIMMER 220-240V 40-250W 4-100W

Fig.1

Fig.2

Open the box of the damaged dimmer. For the opening, it is necessary to remove the rubber pad from underneath the dimmer box;

Unfasten the screw that locks the triangle terminal cover.