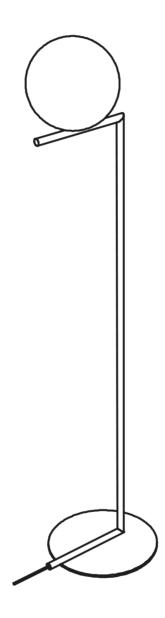

### IC F1

Designed by Michael Anastassiades, 2014

F3173059



# FLOS

ΕN





- **01. F3136059** Glass diffuser 1 assembly for brass version
- 02. RF28045 Led 220-240V 40-250W 4-100W Rondò dimmer
- 03. RF3130100 Screw kit with Allen key for base assembly

REV. 1 DATE 25/06/2021

EΝ

IC F1 F3173059

### F3136059

GLASS DIFFUSER 1 ASSEMBLY FOR BRASS VERSION





REV. 1 DATE 25/06/2021

EN

IC F1 F3173059

### F3136059

GLASS DIFFUSER 1 ASSEMBLY FOR BRASS VERSION



Fig.1

## Assemble the glass diffuser (E) by fastening it delicately to the lamp body's ferrule (F).

REV. 2 DATE 21/04/2022

EΝ

IC F1 F3173059

### RF28045

LED RONDÒ DIMMER 220-240V 40-250W 4-100W





IC F1 F3173059

### RF28045

LED RONDÒ DIMMER 220-240V 40-250W 4-100W



Fig.1



Fig.2

Open the box of the damaged dimmer. For the opening, it is necessary to remove the rubber pad from