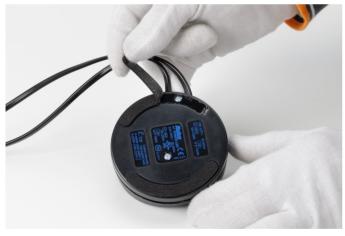

### **RF28045**

LED RONDÒ DIMMER 220-240V 40-250W 4-100W

Fig.3

Fig.4

Turn the dimmer box and remove the terminal cover;

Unfasten the three screws of the cable clamps;