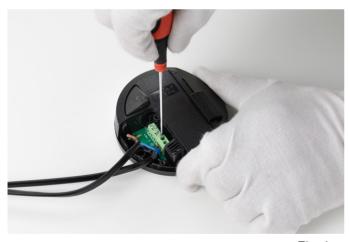

### RF28045

LED RONDÒ DIMMER 220-240V 40-250W 4-100W

Fig.5

Fig.6

Remove the cable clamp and disconnect the cables from the green terminal box.

Assemble now the new dimmer: Connect the cables respecting the polarities, lock the wires by positioning the cable clamp and then fasten the three screws, cover the green terminal box with the triangle cover, turn the dimmer box, fasten the screw and stick-on the rubber pads.