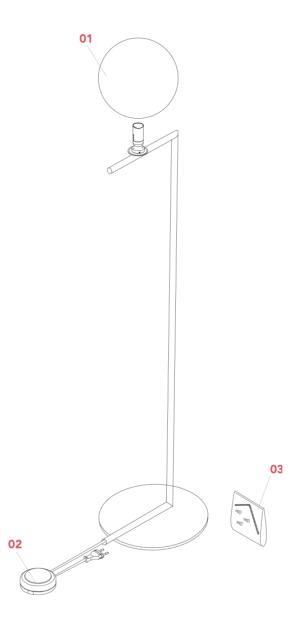

# FLOS

ΕN

- **01. F3136059** Glass diffuser 1 assembly for brass version
- 02. RF28045 Led 220-240V 40-250W 4-100W Rondò dimmer
- 03. RF3130100 Screw kit with Allen key for base assembly

REV. 1 DATE 25/06/2021

EΝ

IC F1 F3173059