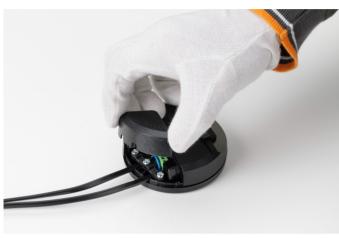

### RF28045

LED RONDÒ DIMMER 220-240V 40-250W 4-100W

Fig.5

Fig.6

Remove the cable clamp and disconnect the cables from the green terminal box.

Assemble now the new dimmer: Connect the cables respecting the polarities, lock the wires by positioning the cable clamp and then fasten the three screws, cover the green terminal box with the triangle cover, turn the dimmer box, fasten the screw and stick-on the rubber pads.