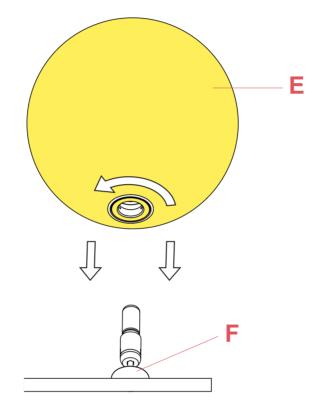

### F3136059

GLASS DIFFUSER 1 ASSEMBLY FOR BRASS VERSION

Fig.1

## Assemble the glass diffuser (E) by fastening it delicately to the lamp body's ferrule (F).

REV. 2 DATE 21/04/2022

EΝ

IC F1 F3173059