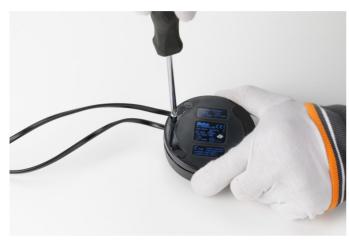

### RF28045

LED RONDÒ DIMMER 220-240V 40-250W 4-100W

Fig.1

Fig.2

Open the box of the damaged dimmer. For the opening, it is necessary to remove the rubber pad from underneath the dimmer box;

Unfasten the screw that locks the triangle terminal cover.