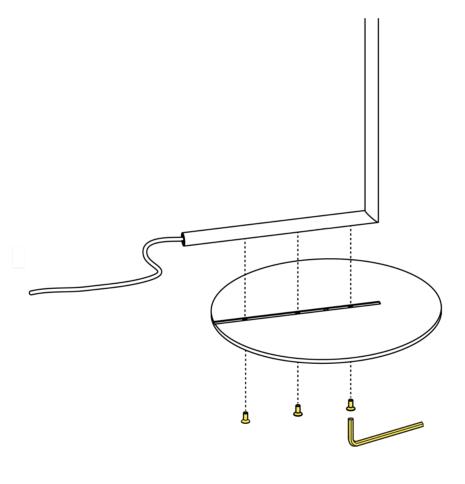

### RF3130100

SCREW KIT WITH ALLEN KEY FOR BASE ASSEMBLY

IC F1 F3173059

### RF3130100

SCREW KIT WITH ALLEN KEY FOR BASE ASSEMBLY

Assemble the base (C) onto the lamp body (B) by fastening the 3 screws (D) with the Allen key supplied with the kit.