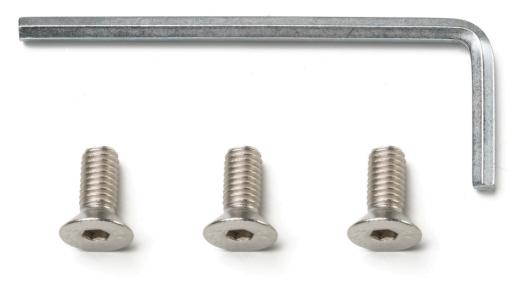

### RF3130100

SCREW KIT WITH ALLEN KEY FOR BASE ASSEMBLY

IC F1 F3173059

### RF3130100

SCREW KIT WITH ALLEN KEY FOR BASE ASSEMBLY

Assemble the base (C) onto the lamp body (B) by fastening the 3 screws (D) with the Allen key supplied with the kit.