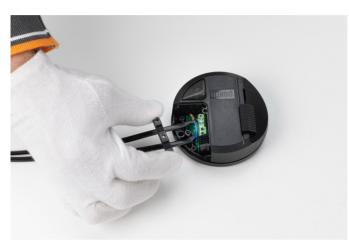

### **RF28045**

LED RONDÒ DIMMER 220-240V 40-250W 4-100W

Fig.3

Fig.4

Turn the dimmer box and remove the terminal cover;

Unfasten the three screws of the cable clamps;