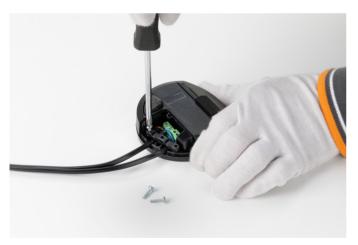

# RF28045

LED 220/240V 40-250W 4-100W RONDO' DIMMER

Fig.1

Fig.2

Open the box of the damaged dimmer. For the opening, it is necessary to remove the rubber pad from underneath the dimmer box;

Unfasten the screw that locks the triangle terminal cover.