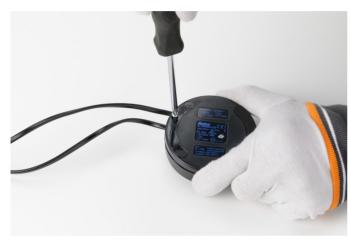

# RF28045

LED 220/240V 40-250W 4-100W RONDO' DIMMER

Fig.1

Fig.2

Open the box of the damaged dimmer. For the opening, it is necessary to remove the rubber pad from underneath the dimmer box;

Unfasten the screw that locks the triangle terminal cover.