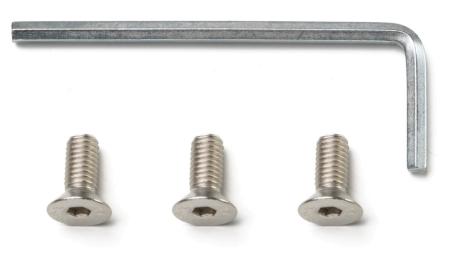

# RF3130100

SCREW KIT WITH ALLEN KEY FOR BASE ASSEMBLY

EN

IC F2 F3174030

# RF3130100

SCREW KIT WITH ALLEN KEY FOR BASE ASSEMBLY

Assemble the base (C) onto the lamp body (B) by fastening the 3 screws (D) with the Allen key supplied with the kit.