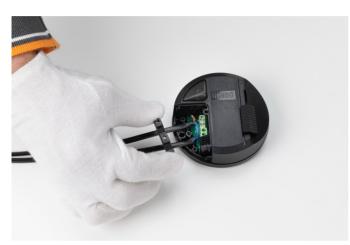

### RF28045

LED 220/240V 40-250W 4-100W RONDO' DIMMER

Fig.5

Fig.6

Remove the cable clamp and disconnect the cables from the green terminal box.

Assemble now the new dimmer: Connect the cables respecting the polarities, lock the wires by positioning the cable clamp and then fasten the three screws, cover the green terminal box with the triangle cover, turn the dimmer box, fasten the screw and stick-on the rubber pads.