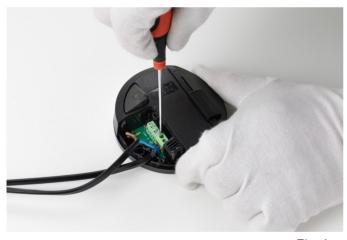

### RF28045

LED 220/240V 40-250W 4-100W RONDO' DIMMER

Fig.3

Fig.4

Turn the dimmer box and remove the terminal cover;

Unfasten the three screws of the cable clamps;

EN