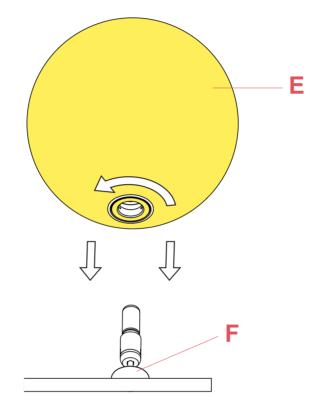

# F3137030A

GLASS DIFFUSER 2 ASSEMBLY FOR BLACK VERSION

Fig.1

Assemble the glass diffuser (E) by fastening it delicately to the lamp body's ferrule (F).

REV. 2 DATE 21/04/2022

EΝ

**IC F2** F3174030