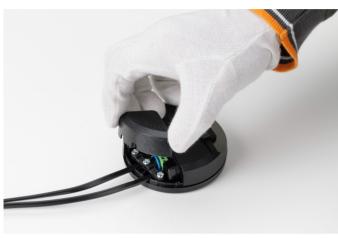

### RF28045

LED 220/240V 40-250W 4-100W RONDO' DIMMER

Fig.5

Fig.6

Remove the cable clamp and disconnect the cables from the green terminal box.

Assemble now the new dimmer: Connect the cables respecting the polarities, lock the wires by positioning the cable clamp and then fasten the three screws, cover the green terminal box with the triangle cover, turn the dimmer box, fasten the screw and stick-on the rubber pads.