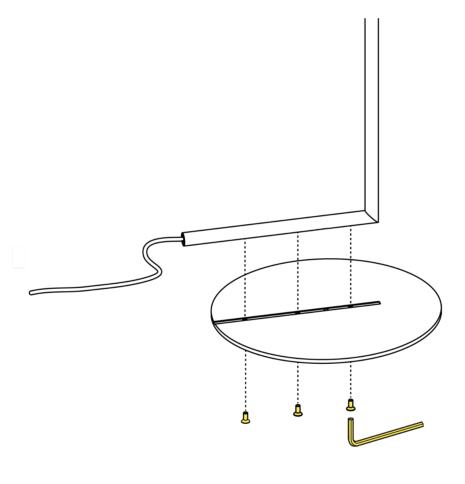

# RF3130100

SCREW KIT WITH ALLEN KEY FOR BASE ASSEMBLY

EN

IC F2 F3174030

# RF3130100

SCREW KIT WITH ALLEN KEY FOR BASE ASSEMBLY

Assemble the base (C) onto the lamp body (B) by fastening the 3 screws (D) with the Allen key supplied with the kit.