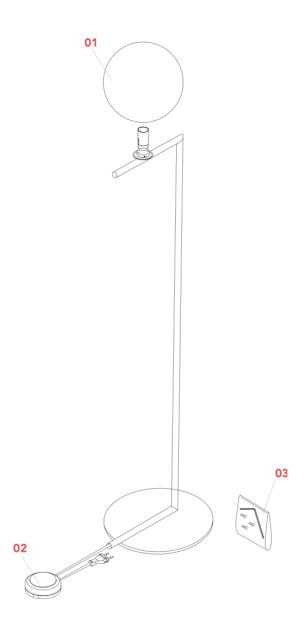

# FLOS

EN

- 01. F3137030A Glass diffuser 2 assembly for black version
- 02. RF28045 Led 220-240V 40-250W 4-100W Rondò dimmer
- 03. RF3130100 Screw kit with Allen key for base assembly

REV. 1 DATE 12/07/2021