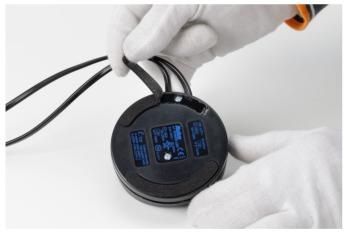

### RF28045

LED 220/240V 40-250W 4-100W RONDO' DIMMER

Fig.3

Fig.4

Turn the dimmer box and remove the terminal cover;

Unfasten the three screws of the cable clamps;

EN