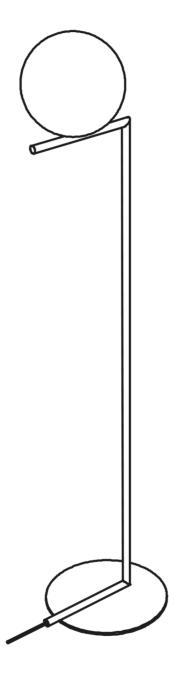

# IC F2

Designed by Michael Anastassiades, 2014

F3174057

**01. F3137057** – Glass diffuser 2 assembly for chrome version

**02. RF28045** – Led 220/240V 40-250W 4-100W Rondò dimmer

03. RF3130100 – Screw kit with Allen key for base assembly