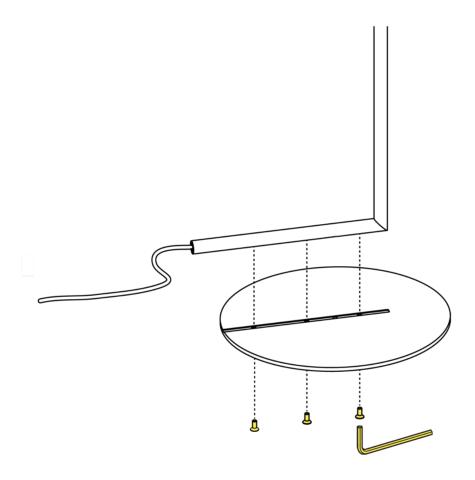

# RF3130100

SCREW KIT WITH ALLEN KEY FOR BASE ASSEMBLY

WARNING! When installing and whenever acting on the appliance, ensure that the power supply has been switched off. For the installation of the spare-part, it is necessary to consult a qualified electrician.

## RF3130100

SCREW KIT WITH ALLEN KEY FOR BASE ASSEMBLY

Fig.1

Assemble the base (C) onto the lamp body (B) by fastening the 3 screws (D) with the Allen key supplied with the kit.