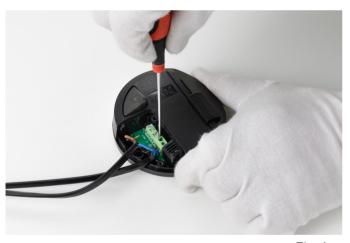

### RF28045

LED 220/240V 40-250W 4-100W RONDO' DIMMER

Fig.3

Turn the dimmer box and remove the terminal cover;

Fig.4

Unfasten the three screws of the cable clamps;

ΕN

### RF28045

LED 220/240V 40-250W 4-100W RONDO' DIMMER

Fig.5

Remove the cable clamp and disconnect the cables from the green terminal box.

Fig.6

Assemble now the new dimmer: Connect the cables respecting the polarities, lock the wires by positioning the cable clamp and then fasten the three screws, cover the green terminal box with the triangle cover, turn the dimmer box, fasten the screw and stick-on the rubber pads.