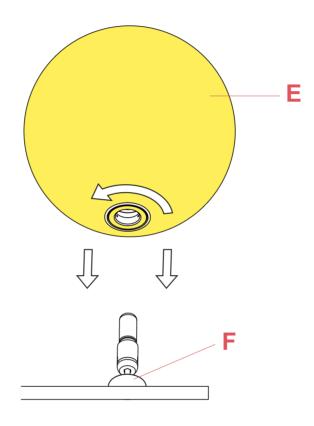

## F3137057

GLASS DIFFUSER 2 ASSEMBLY FOR CHROME VERSION

Fig.1

Assemble the glass diffuser (E) by fastening it delicately to the lamp body's ferrule (F).

ΕN