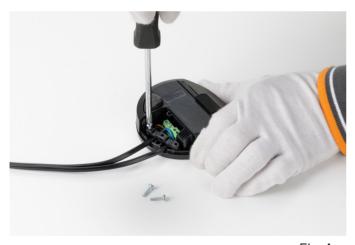

### RF28045

LED 220/240V 40-250W 4-100W RONDO' DIMMER

Fig.1

Open the box of the damaged dimmer. For the opening, it is necessary to remove the rubber pad from underneath the dimmer box;

Fig.2

Unfasten the screw that locks the triangle terminal cover.