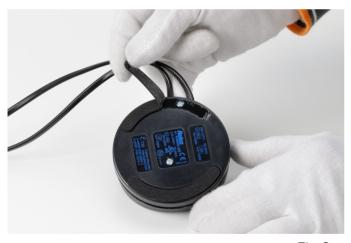

### RF28045

LED 220/240V 40-250W 4-100W RONDO' DIMMER

Fig.3

Turn the dimmer box and remove the terminal cover;

Fig.4

Unfasten the three screws of the cable clamps;

ΕN

### RF28045

LED 220/240V 40-250W 4-100W RONDO' DIMMER

Fig.5

Remove the cable clamp and disconnect the cables from the green terminal box.

Fig.6

Assemble now the new dimmer: Connect the cables respecting the polarities, lock the wires by positioning the cable clamp and then fasten the three screws, cover the green terminal box with the triangle cover, turn the dimmer box, fasten the screw and stick-on the rubber pads.