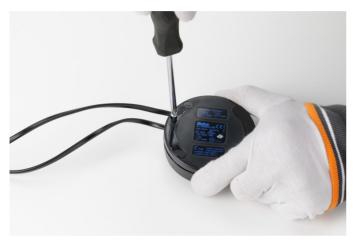

### RF28045

LED 220/240V 40-250W 4-100W RONDO' DIMMER

Fig.1

Open the box of the damaged dimmer. For the opening, it is necessary to remove the rubber pad from underneath the dimmer box;

Fig.2

Unfasten the screw that locks the triangle terminal cover.

ΕN

### RF28045

LED 220/240V 40-250W 4-100W RONDO' DIMMER

Fig.3

Turn the dimmer box and remove the terminal cover;

Fig.4

Unfasten the three screws of the cable clamps;

ΕN