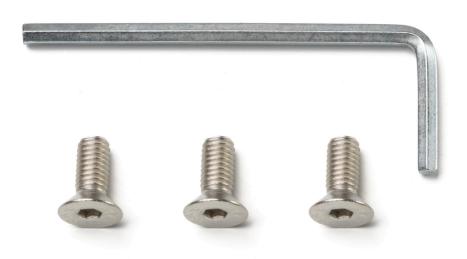

## RF3130100

SCREW KIT WITH ALLEN KEY FOR BASE ASSEMBLY

Fig.1

Assemble the base (C) onto the lamp body (B) by fastening the 3 screws (D) with the Allen key supplied with the kit.