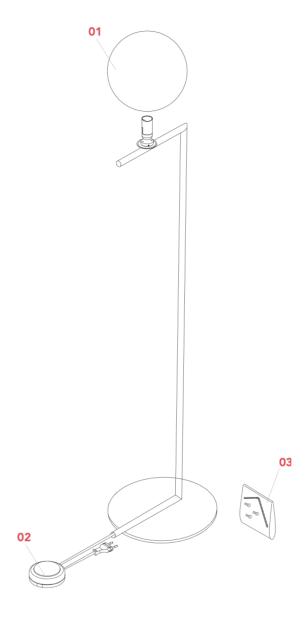

# IC F2

Designed by Michael Anastassiades, 2014

F3174057

**01. F3137057** – Glass diffuser 2 assembly for chrome version

**02. RF28045** – Led 220/240V 40-250W 4-100W Rondò dimmer

03. RF3130100 – Screw kit with Allen key for base assembly