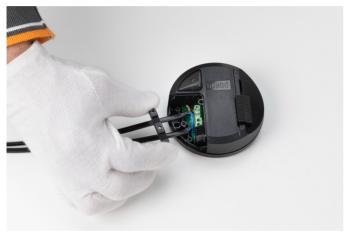

### RF28045

LED 220/240V 40-250W 4-100W RONDO' DIMMER

Fig.1

Open the box of the damaged dimmer. For the opening, it is necessary to remove the rubber pad from underneath the dimmer box;

Fig.2

Unfasten the screw that locks the triangle terminal cover.

### RF28045

LED 220/240V 40-250W 4-100W RONDO' DIMMER

Fig.3

Turn the dimmer box and remove the terminal cover;

Fig.4

Unfasten the three screws of the cable clamps;

ΕN