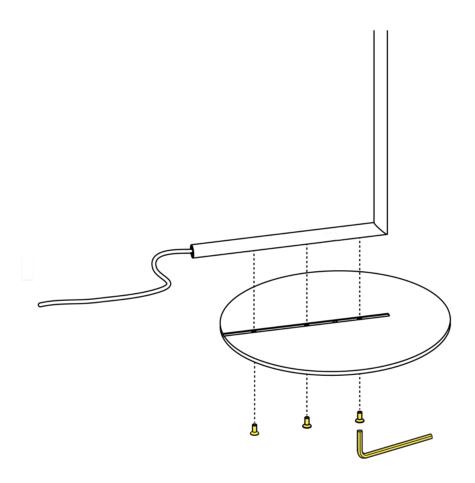

# RF3130100

SCREW KIT WITH ALLEN KEY FOR BASE ASSEMBLY

WARNING! When installing and whenever acting on the appliance, ensure that the power supply has been switched off. For the installation of the spare-part, it is necessary to consult a qualified electrician.

## RF3130100

SCREW KIT WITH ALLEN KEY FOR BASE ASSEMBLY

Fig.1

Assemble the base (C) onto the lamp body (B) by fastening the 3 screws (D) with the Allen key supplied with the kit.