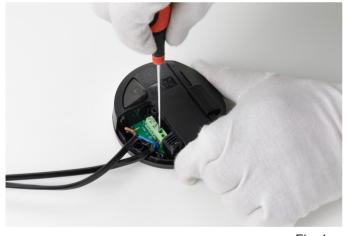

### RF28045

LED 220/240V 40-250W 4-100W RONDO' DIMMER

Fig.1

Open the box of the damaged dimmer. For the opening, it is necessary to remove the rubber pad from underneath the dimmer box;

Fig.2

Unfasten the screw that locks the triangle terminal cover.