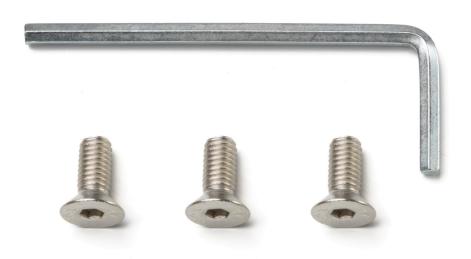

## RF3130100

SCREW KIT WITH ALLEN KEY FOR BASE ASSEMBLY

Fig.1

Assemble the base (C) onto the lamp body (B) by fastening the 3 screws (D) with the Allen key supplied with the kit.