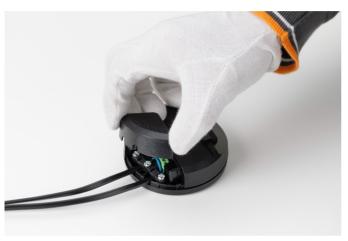

## RF28045

LED 220/240V 40-250W 4-100W RONDO' DIMMER

Fig.3

Turn the dimmer box and remove the terminal cover;

Fig.4

Unfasten the three screws of the cable clamps;