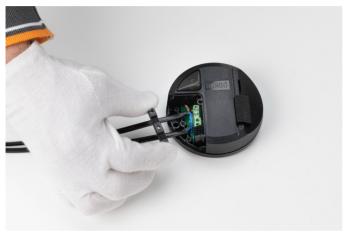

### RF28045

LED 220/240V 40-250W 4-100W RONDO' DIMMER

Fig.1

Open the box of the damaged dimmer. For the opening, it is necessary to remove the rubber pad from underneath the dimmer box;

Fig.2

Unfasten the screw that locks the triangle terminal cover.