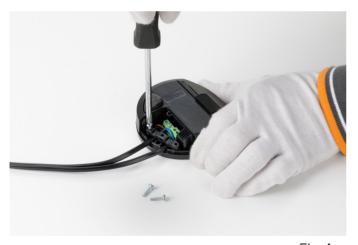

### RF28045

LED 220/240V 40-250W 4-100W RONDO' DIMMER

Fig.5

Remove the cable clamp and disconnect the cables from the green terminal box.

Fig.6

Assemble now the new dimmer: Connect the cables respecting the polarities, lock the wires by positioning the cable clamp and then fasten the three screws, cover the green terminal box with the triangle cover, turn the dimmer box, fasten the screw and stick-on the rubber pads.