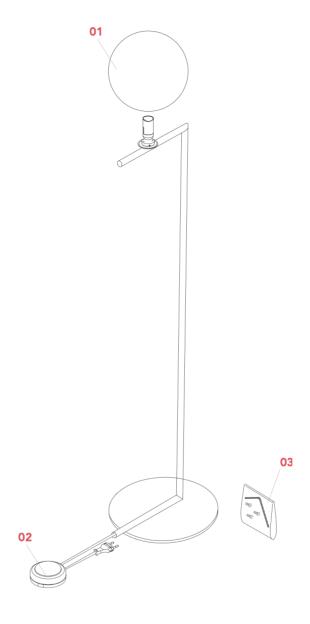

IC F2

Designed by Michael Anastassiades, 2014

F3174059

ΕN

**01. F3137059** – Glass diffuser 2 assembly for brass version

**02. RF28045** – Led 220/240V 40-250W 4-100W Rondò dimmer

03. RF3130100 – Screw kit with Allen key for base assembly