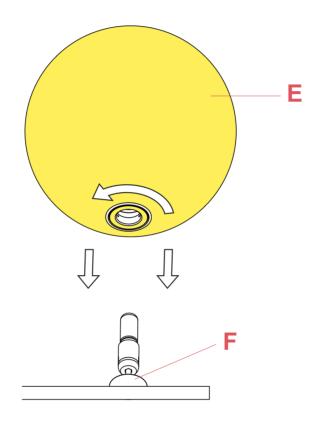

## F3137059

GLASS DIFFUSER 2 ASSEMBLY FOR BRASS VERSION

Fig.1

Assemble the glass diffuser (E) by fastening it delicately to the lamp body's ferrule (F).

ΕN