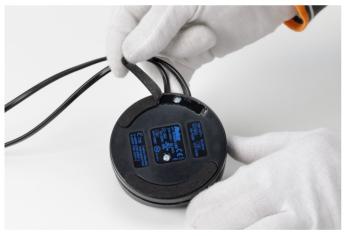

### RF28045

LED 220/240V 40-250W 4-100W RONDO' DIMMER

Fig.1

Open the box of the damaged dimmer. For the opening, it is necessary to remove the rubber pad from underneath the dimmer box;

Fig.2

Unfasten the screw that locks the triangle terminal cover.