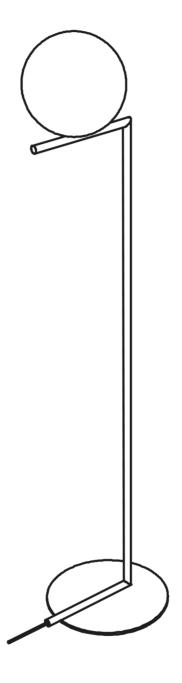

IC F2

Designed by Michael Anastassiades, 2014

F3174059

ΕN

**01. F3137059** – Glass diffuser 2 assembly for brass version

**02. RF28045** – Led 220/240V 40-250W 4-100W Rondò dimmer

03. RF3130100 – Screw kit with Allen key for base assembly