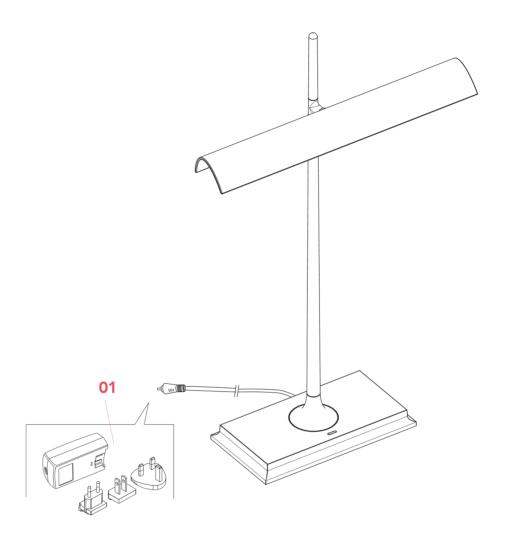

# **GOLDMAN**

ΕN

F3440030

01. RF3320100 – Black plug kit & driver

**GOLDMAN** F3440030