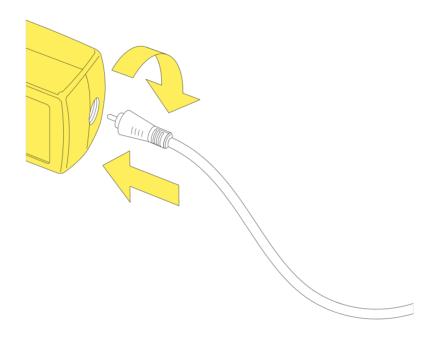

### RF3320100

**BLACK PLUG KIT & DRIVER** 

Fig.1

Insert the plug into the driver unit by using the guides snap it inside its apposite slot (use the correct type of plug for the area in which the device must be installed), connect the plug to the feeder unit locking it in by rotating it 90° clockwise.