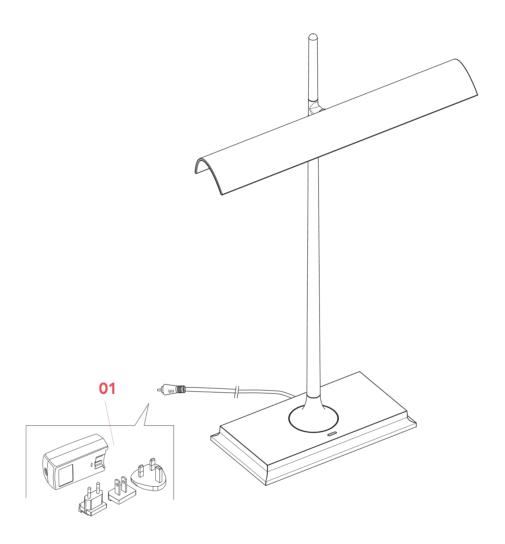

# **GOLDMAN**

ΕN

F3440044

01. RF3320100 – Black plug kit & driver

**GOLDMAN** F3440044

## RF3320100

**BLACK PLUG KIT & DRIVER** 

WARNING! When installing and whenever acting on the appliance, ensure that the power supply has been switched off. For the installation of the spare-part, it is necessary to consult a qualified electrician.