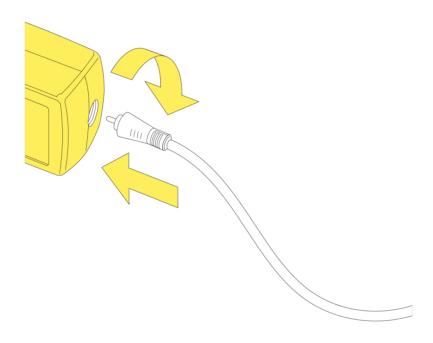

### RF3320100

**BLACK PLUG KIT & DRIVER** 

Fig.1

Insert the plug into the driver unit by using the guides snap it inside its apposite slot (use the correct type of plug for the area in which the device must be installed), connect the plug to the feeder unit locking it in by rotating it 90° clockwise.