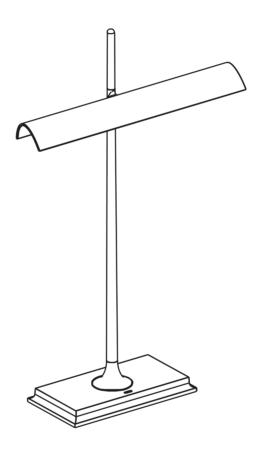

# **GOLDMAN**

Designed by Ron Gilad, 2013

F3440044

# **GOLDMAN**

ΕN

F3440044

01. RF3320100 – Black plug kit & driver

**GOLDMAN** F3440044