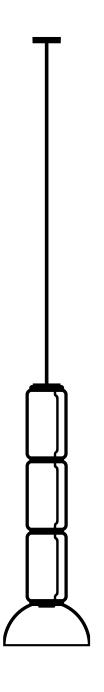

Designed by Konstantin Grcic, 2019

F0274000

ΕN

F0274000

- 01. RF0410500 Power supply kit for Arrangements small & Noctambule
- 02. RF0410300 Led dimmer kit
- **03. RF27422** Ceiling Rose cover Diameter. 185 H. 45
- **04. F0253030A** Suspension attack
- 05. RF27498 Ring led diffuser
- **06. RF0254100** Fixing screws kit
- **07. F0254000A** Low cylinder
- 10. F0255000A Bowl glass

**NOCTAMBULE S** F0274000