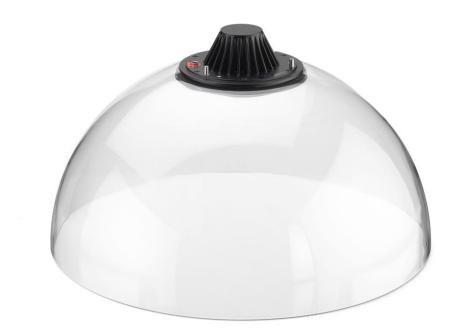

# F0255000A

**BOWL GLASS** 

**NOCTAMBULE S** F0274000

# F0255000A

**BOWL GLASS** 

Fig.1

Disconnect the cylinders from the ceiling rose.

**NOCTAMBULE S** F0274000