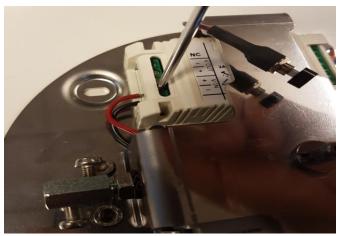

#### POWER SUPPLY KIT FOR ARRANGEMENTS SMALL & NOCTAMBULE

Fig.1

Fig.2

Remove the cover.

Disconnect the Vin and Vout terminals from the dimmer using a screwdriver.

Now Connect the Vin and Vout terminals to the dimmer using a screwdriver.(Fig.2 page 4)

Fasten back the screws (A & B) of the new Power Supply using a screwdriver.

Place the cover on the ceiling rose. (Fig.1 page 4)