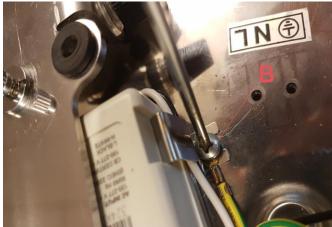

#### POWER SUPPLY KIT FOR ARRANGEMENTS SMALL & NOCTAMBULE

Fig.4

Unscrew the screws (A & B) from the old Power Supply using a screwdriver.

Remove the old Power Supply.

Replace the old Power Supply with the new one.