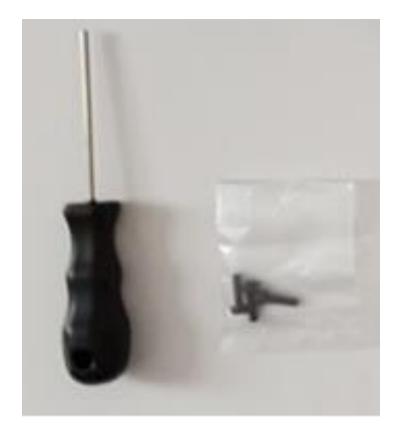

#### POWER SUPPLY KIT FOR ARRANGEMENTS SMALL & NOCTAMBULE

Fig.1

Fig.2

Remove the cover.

Disconnect the Vin and Vout terminals from the dimmer using a screwdriver.

Now Connect the Vin and Vout terminals to the dimmer using a screwdriver.(Fig.2 page 4)

Fasten back the screws (A & B) of the new Power Supply using a screwdriver.

Place the cover on the ceiling rose. (Fig.1 page 4)

# RF0410300

LED DIMMER KIT

Fig.1

Fig.2

Remove the cover.

Disconnect the Vin and Vout terminals from the dimmer using a screwdriver.

**NOCTAMBULE S** F0274000

#### RF0410300

LED DIMMER KIT

Fig.3

Unscrew the screws (A) from the old dimmer using a screwdriver.

Remove the old dimmer and replace it with the new one.

Fasten back the screws (A) of the new dimmer using a screwdriver.

### RF253030A

SUSPENSION ATTACK

Fig.2

Unscrew the screws from the suspension attack.

Remove the suspension attack from the cylinder.

Connect the new suspension attack to the cylinder.

Tighten the screws to the suspension attack.