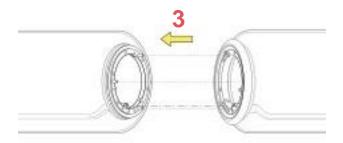

#### Fig.4 Figure 4 and 5 (only for 2/3/4 cylinders version)

Unscrew the screws from the cylinder (Fig. 4).

Disconnect the cylinder from the other one (Fig. 5).

Replace the old cylinder with the new one.

Connect the cylinders.

Tighten the screws to the cylinder.

Connect the suspension attack to the cylinder.

Tighten the screws to the suspension attack.

Fig.5 Connect the lamp to the ceiling rose.

ΕN

#### Figure 4 and 5 (only for 2/3/4 cylinders version)

Connect the cylinder to the other one (3).

Tighten the screws to the cylinder (1-2).

ΕN