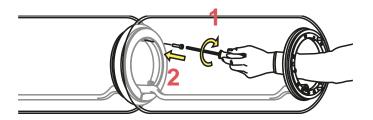

### RF253030A

SUSPENSION ATTACK

Fig.2

Unscrew the screws from the suspension attack.

Remove the suspension attack from the cylinder.

Connect the new suspension attack to the cylinder.

Tighten the screws to the suspension attack.

#### F0254000A

LOW CYLINDER

Fig.2

Unscrew the screws from the suspension attack.

Remove the suspension attack from the cylinder.

Connect the new suspension attack to the cylinder.

Tighten the screws to the suspension attack.

### F0255000A

**BOWL GLASS** 

Fig.2

Carefully place the lamp in a horizontal position by resting it on the cylinder packages.

Unscrew the screws from the suspension attack.

Fig.3 Remove the suspension attack from the cylinder.