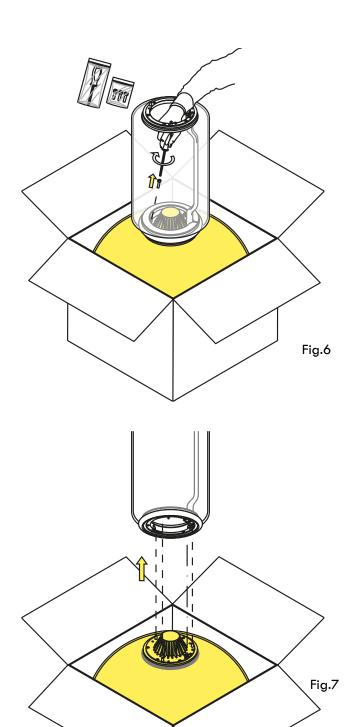

#### F0255000A

**BOWL GLASS** 

Unscrew the screws from the bowl (Fig. 6).

Disconnect the cylinder from the bowl (Fig. 7).

Remove the old bowl and place the new one.

Connect the cylinder to the new bowl.

Tighten the screws to the new bowl.