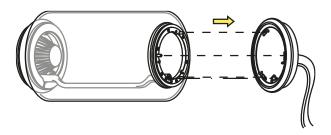

# RF253030A

SUSPENSION ATTACK

Fig.1

Disconnect the cylinders from the ceiling rose.

**NOCTAMBULE S** F0274000

# F0254000A

LOW CYLINDER

Fig.1

Disconnect the cylinders from the ceiling rose.

# F0255000A

**BOWL GLASS** 

Fig.1

Disconnect the cylinders from the ceiling rose.

**NOCTAMBULE S** F0274000