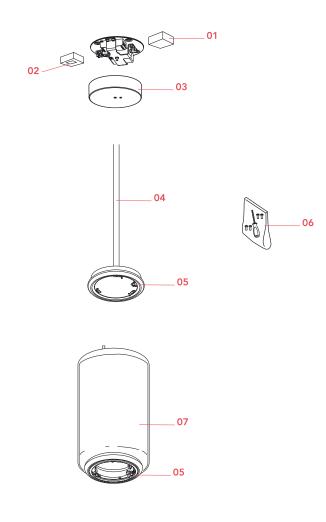

Designed by Konstantin Grcic, 2019

F0274000

ΕN

F0274000

- 01. RF0410500 Power supply kit for Arrangements small & Noctambule
- 02. RF0410300 Led dimmer kit
- **03. RF27422** Ceiling Rose cover Diameter. 185 H. 45
- **04. F0253030A** Suspension attack
- 05. RF27498 Ring led diffuser
- **06. RF0254100** Fixing screws kit
- **07. F0254000A** Low cylinder
- 10. F0255000A Bowl glass

**NOCTAMBULE S** F0274000