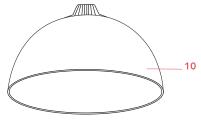

# F0255000A

**BOWL GLASS** 

**NOCTAMBULE S** F0274000

# F0255000A

**BOWL GLASS** 

Fig.1

Disconnect the cylinders from the ceiling rose.

**NOCTAMBULE S** F0274000