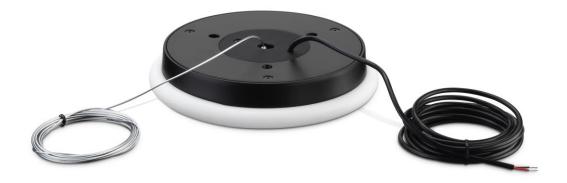

# RF253030A

SUSPENSION ATTACK

**NOCTAMBULE S** F0274000

# RF253030A

SUSPENSION ATTACK

Fig.1

Disconnect the cylinders from the ceiling rose.

**NOCTAMBULE S** F0274000