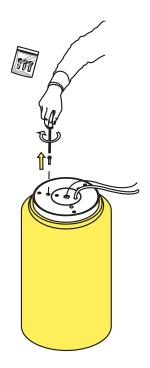

# RF253030A

SUSPENSION ATTACK

Fig.1

Disconnect the cylinders from the ceiling rose.

**NOCTAMBULE S** F0274000

### RF253030A

SUSPENSION ATTACK

Fig.2

Unscrew the screws from the suspension attack.

Remove the suspension attack from the cylinder.

Connect the new suspension attack to the cylinder.

Tighten the screws to the suspension attack.