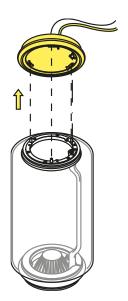

# RF253030A

SUSPENSION ATTACK

Fig.1

Disconnect the cylinders from the ceiling rose.

**NOCTAMBULE S** F0274000

# F0254000A

LOW CYLINDER

Fig.1

Disconnect the cylinders from the ceiling rose.