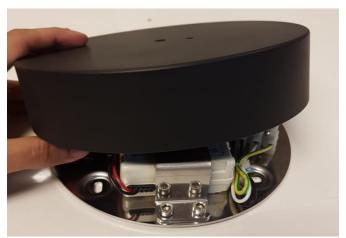

#### POWER SUPPLY KIT FOR ARRANGEMENTS SMALL & NOCTAMBULE

Fig.1

Fig.2

Remove the cover.

Disconnect the Vin and Vout terminals from the dimmer using a screwdriver.