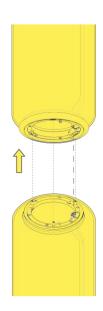

# RF253030A

SUSPENSION ATTACK

Fig.1

Disconnect the cylinders from the ceiling rose.

**NOCTAMBULE S** F0274000

Fig.3 Connect the lamp to the ceiling rose.

ΕN