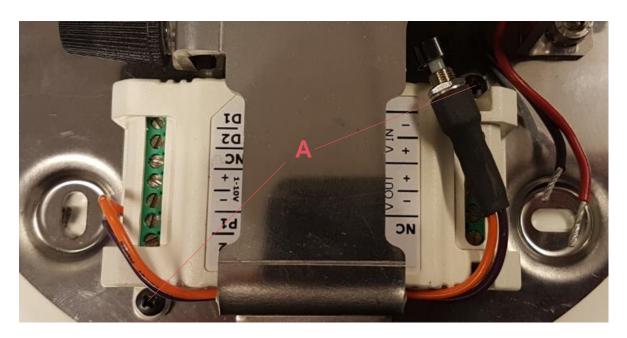

#### POWER SUPPLY KIT FOR ARRANGEMENTS SMALL & NOCTAMBULE

Fig.4

Unscrew the screws (A & B) from the old Power Supply using a screwdriver.

Remove the old Power Supply.

Replace the old Power Supply with the new one.

Now Connect the Vin and Vout terminals to the dimmer using a screwdriver.(Fig.2 page 4)

Fasten back the screws (A & B) of the new Power Supply using a screwdriver.

Place the cover on the ceiling rose. (Fig.1 page 4)