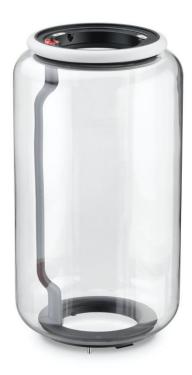

# F0254000A

LOW CYLINDER

# F0254000A

LOW CYLINDER

Fig.1

Disconnect the cylinders from the ceiling rose.