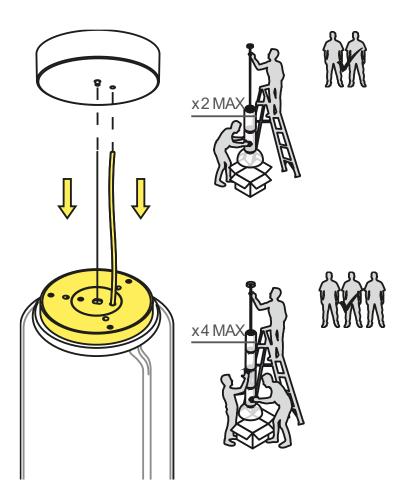

Fig.3 Connect the lamp to the ceiling rose.

ΕN

Fig.3 Connect the lamp to the ceiling rose.

Connect the cylinders.

Tighten the screws to the cylinder.

Connect the suspension attack to the cylinder.

Tighten the screws to the suspension attack.

Fig.5 Connect the lamp to the ceiling rose.

ΕN

Now assemble all the components, please proceed in reverse order.

Connect the suspension attack to the cylinder.

Tighten the screws to the suspension attack.

Connect the lamp to the ceiling rose.