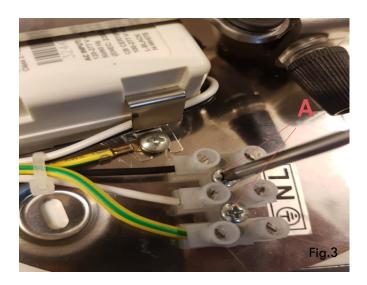

#### POWER SUPPLY KIT FOR ARRANGEMENTS SMALL & NOCTAMBULE

Fig.4

Unscrew the screws (A & B) from the old Power Supply using a screwdriver.

Remove the old Power Supply.

Replace the old Power Supply with the new one.