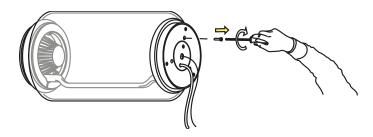

#### POWER SUPPLY KIT FOR ARRANGEMENTS SMALL & NOCTAMBULE

Fig.1

Fig.2

Remove the cover.

Disconnect the Vin and Vout terminals from the dimmer using a screwdriver.

Now Connect the Vin and Vout terminals to the dimmer using a screwdriver.(Fig.2 page 4)

Fasten back the screws (A & B) of the new Power Supply using a screwdriver.

Place the cover on the ceiling rose. (Fig.1 page 4)