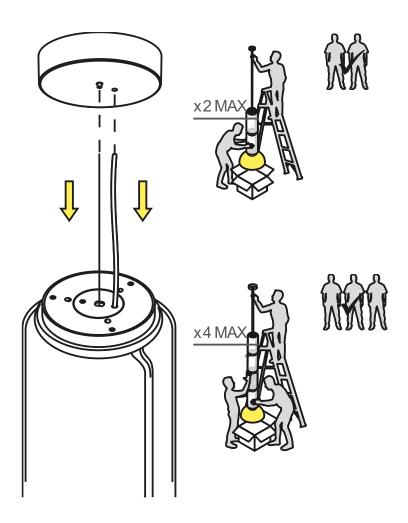

Designed by Konstantin Grcic, 2019

F0274000

ΕN

F0274000

- 01. RF0410500 Power supply kit for Arrangements small & Noctambule
- 02. RF0410300 Led dimmer kit
- **03. RF27422** Ceiling Rose cover Diameter. 185 H. 45
- **04. F0253030A** Suspension attack
- 05. RF27498 Ring led diffuser
- **06. RF0254100** Fixing screws kit
- **07. F0254000A** Low cylinder
- 10. F0255000A Bowl glass

# RF253030A

SUSPENSION ATTACK

**NOCTAMBULE S** F0274000

# RF253030A

SUSPENSION ATTACK

Fig.1

Disconnect the cylinders from the ceiling rose.

**NOCTAMBULE S** F0274000