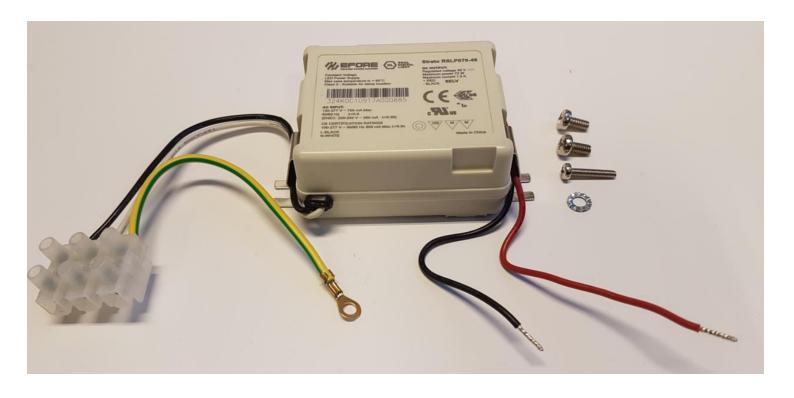

# RF0410500

POWER SUPPLY KIT FOR ARRANGEMENTS SMALL & NOCTAMBULE

#### POWER SUPPLY KIT FOR ARRANGEMENTS SMALL & NOCTAMBULE

Fig.1

Fig.2

Remove the cover.

Disconnect the Vin and Vout terminals from the dimmer using a screwdriver.

Now Connect the Vin and Vout terminals to the dimmer using a screwdriver.(Fig.2 page 4)

Fasten back the screws (A & B) of the new Power Supply using a screwdriver.

Place the cover on the ceiling rose. (Fig.1 page 4)