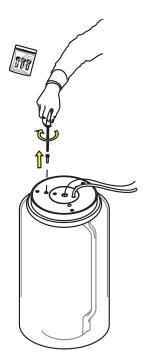

#### POWER SUPPLY KIT FOR ARRANGEMENTS SMALL & NOCTAMBULE

Fig.1

Fig.2

Remove the cover.

Disconnect the Vin and Vout terminals from the dimmer using a screwdriver.

Now Connect the Vin and Vout terminals to the dimmer using a screwdriver.(Fig.2 page 4)

Fasten back the screws (A & B) of the new Power Supply using a screwdriver.

Place the cover on the ceiling rose. (Fig.1 page 4)

# RF0410300

LED DIMMER KIT

Fig.1

Fig.2

Remove the cover.

Disconnect the Vin and Vout terminals from the dimmer using a screwdriver.

**NOCTAMBULE S** F0274000

Connect the Vin and Vout terminals of the new dimmer using a screwdriver. (Fig. 2 page 7)

Place the cover on the ceiling rose. (Fig.1 page 7)

ΕN