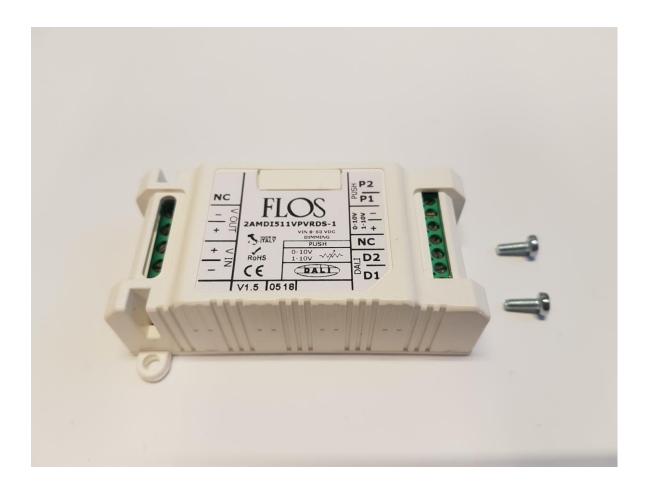

# RF0410500

POWER SUPPLY KIT FOR ARRANGEMENTS SMALL & NOCTAMBULE

#### POWER SUPPLY KIT FOR ARRANGEMENTS SMALL & NOCTAMBULE

Fig.1

Fig.2

Remove the cover.

Disconnect the Vin and Vout terminals from the dimmer using a screwdriver.