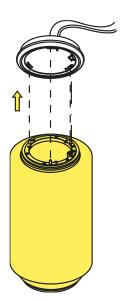

# RF253030A

SUSPENSION ATTACK

Fig.1

Disconnect the cylinders from the ceiling rose.

**NOCTAMBULE S** F0274000

# F0254000A

LOW CYLINDER

Fig.1

Disconnect the cylinders from the ceiling rose.

# F0255000A

**BOWL GLASS** 

Fig.1

Disconnect the cylinders from the ceiling rose.

**NOCTAMBULE S** F0274000