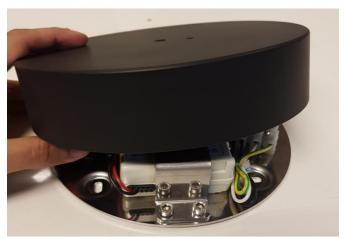

#### POWER SUPPLY KIT FOR ARRANGEMENTS SMALL & NOCTAMBULE

Fig.1

Fig.2

Remove the cover.

Disconnect the Vin and Vout terminals from the dimmer using a screwdriver.