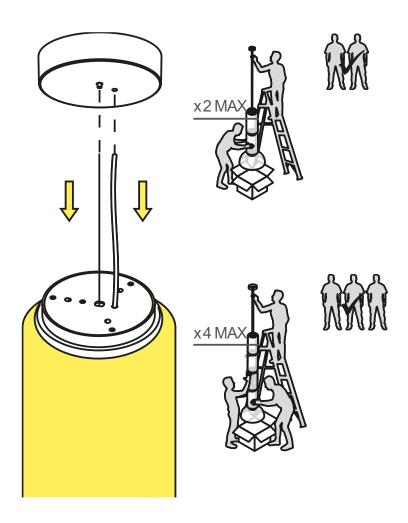

Designed by Konstantin Grcic, 2019

F0274000

ΕN

F0274000

- 01. RF0410500 Power supply kit for Arrangements small & Noctambule
- 02. RF0410300 Led dimmer kit
- **03. RF27422** Ceiling Rose cover Diameter. 185 H. 45
- **04. F0253030A** Suspension attack
- 05. RF27498 Ring led diffuser
- **06. RF0254100** Fixing screws kit
- **07. F0254000A** Low cylinder
- 10. F0255000A Bowl glass

**NOCTAMBULE S** F0274000