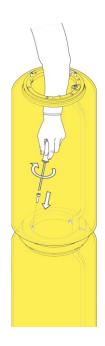

### RF253030A

SUSPENSION ATTACK

Fig.2

Unscrew the screws from the suspension attack.

Remove the suspension attack from the cylinder.

Connect the new suspension attack to the cylinder.

Tighten the screws to the suspension attack.

#### F0254000A

LOW CYLINDER

Fig.2

Unscrew the screws from the suspension attack.

Remove the suspension attack from the cylinder.

Connect the new suspension attack to the cylinder.

Tighten the screws to the suspension attack.