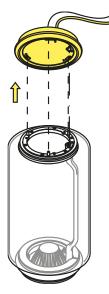

# RF27422

CEILING ROSE COVER DIAMETER 185 H.45

ΕN

ΕN

RF253030A

SUSPENSION ATTACK

Fig.1

Disconnect the cylinders from the ceiling rose.

EN

Fig.2

Fig.3

Unscrew the screws from the suspension attack. Remove the suspension attack from the cylinder. Connect the new suspension attack to the cylinder. Tighten the screws to the suspension attack. Connect the lamp to the ceiling rose.