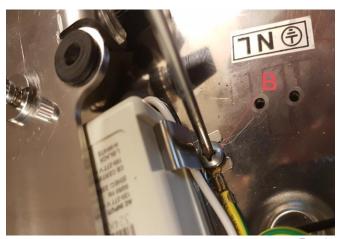

## RF0410500

POWER SUPPLY KIT FOR ARRANGEMENTS SMALL & NOCTAMBULE

Fig.4

Unscrew the screws (A & B) from the old Power Supply using a screwdriver.

Remove the old Power Supply.

Replace the old Power Supply with the new one.

Now Connect the Vin and Vout terminals to the dimmer using a screwdriver.(Fig.2 page 4)

Fasten back the screws (A & B) of the new Power Supply using a screwdriver. Place the cover on the ceiling rose. (Fig.1 page 4)