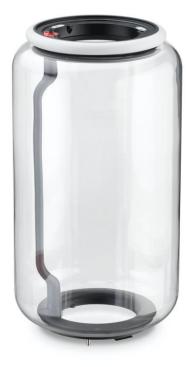

# NOCTAMBULE S

F0276000

- 01. RF0410500 Power supply kit for Arrangements small & Noctambule
- 02. RF0410300 Led dimmer kit
- 03. RF27422 Ceiling Rose cover Diameter. 185 H. 45
- 04. F0253030A Suspension attack
- 05. RF27498 Ring led diffuser
- 06. RF0254100 Fixing screws kit
- 07. F0254000A Low cylinder
- 08. F0258030A Terminal ring

ΕN

ΕN

ΕN

EN

F0254000A

LOW CYLINDER

Fig.1

Disconnect the cylinders from the ceiling rose.