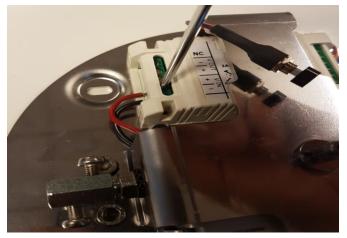

# RF0410500

POWER SUPPLY KIT FOR ARRANGEMENTS SMALL & NOCTAMBULE

Fig.1

Fig.2

Remove the cover.

Disconnect the Vin and Vout terminals from the dimmer using a screwdriver.

EN

EN

ΕN

Fig.1

Fig.2

Remove the cover.

Disconnect the Vin and Vout terminals from the dimmer using a screwdriver.

EN

Fig.3