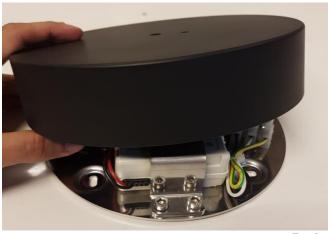

# RF0410500

POWER SUPPLY KIT FOR ARRANGEMENTS SMALL & NOCTAMBULE

Fig.1

Fig.2

Remove the cover.

Disconnect the Vin and Vout terminals from the dimmer using a screwdriver.

EN

Now Connect the Vin and Vout terminals to the dimmer using a screwdriver.(Fig.2 page 4)

Fasten back the screws (A & B) of the new Power Supply using a screwdriver. Place the cover on the ceiling rose. (Fig.1 page 4)

EN

ΕN

Fig.1

Fig.2

Remove the cover.

Disconnect the Vin and Vout terminals from the dimmer using a screwdriver.

EN

Fig.3

Place the cover on the ceiling rose. (Fig.1 page 7)

WARNING! When installing and whenever acting on the appliance, ensure that the power supply has been switched off. For the installation of the spare-part, it is necessary to consult a qualified electrician.