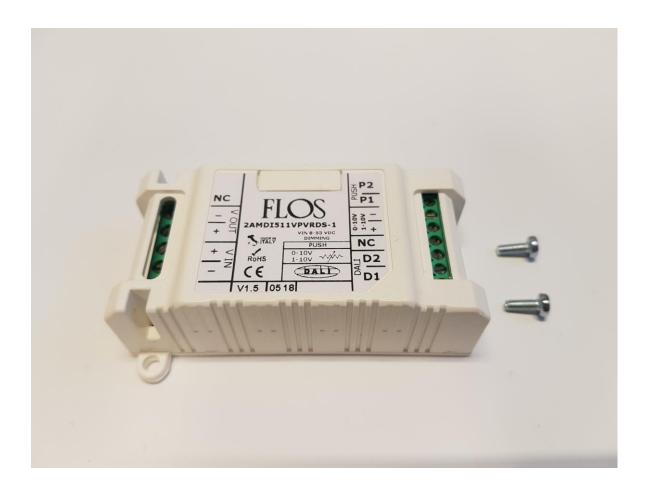

# RF0410500

POWER SUPPLY KIT FOR ARRANGEMENTS SMALL & NOCTAMBULE

ΕN

# RF0410500

POWER SUPPLY KIT FOR ARRANGEMENTS SMALL & NOCTAMBULE

Fig.1

Fig.2

Remove the cover.

Disconnect the Vin and Vout terminals from the dimmer using a screwdriver.

EN