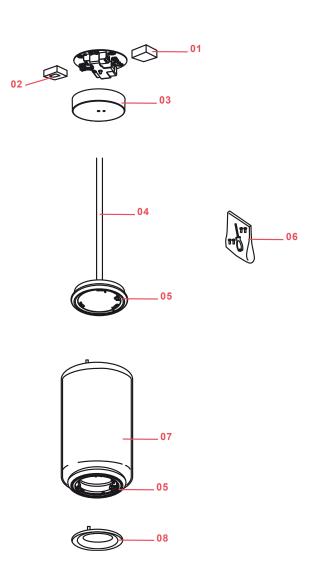

# NOCTAMBULE S

F0276000

- 01. RF0410500 Power supply kit for Arrangements small & Noctambule
- 02. RF0410300 Led dimmer kit
- 03. RF27422 Ceiling Rose cover Diameter. 185 H. 45
- 04. F0253030A Suspension attack
- 05. RF27498 Ring led diffuser
- 06. RF0254100 Fixing screws kit
- 07. F0254000A Low cylinder
- 08. F0258030A Terminal ring