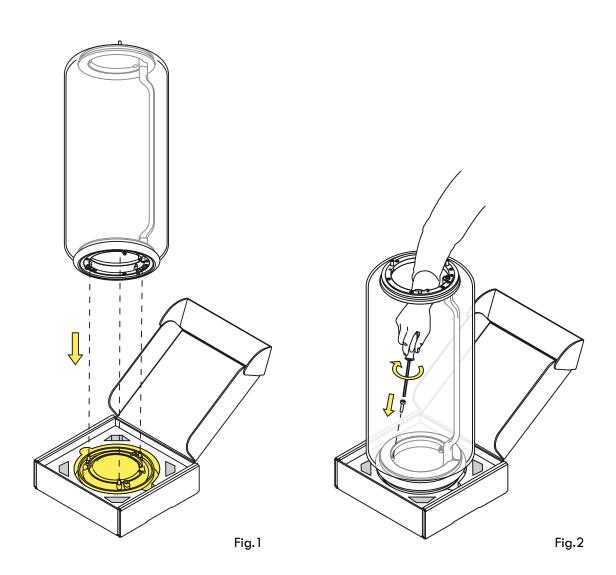

# NOCTAMBULE S

F0276000

- 01. RF0410500 Power supply kit for Arrangements small & Noctambule
- 02. RF0410300 Led dimmer kit
- 03. RF27422 Ceiling Rose cover Diameter. 185 H. 45
- 04. F0253030A Suspension attack
- 05. RF27498 Ring led diffuser
- 06. RF0254100 Fixing screws kit
- 07. F0254000A Low cylinder
- 08. F0258030A Terminal ring