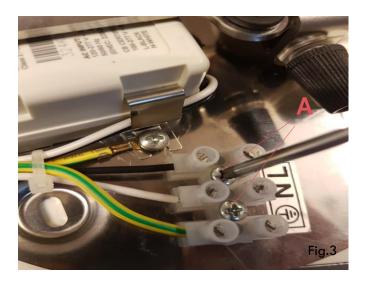

## RF0410500

POWER SUPPLY KIT FOR ARRANGEMENTS SMALL & NOCTAMBULE

Fig.4

Unscrew the screws (A & B) from the old Power Supply using a screwdriver.

Remove the old Power Supply.

Replace the old Power Supply with the new one.

Now Connect the Vin and Vout terminals to the dimmer using a screwdriver.(Fig.2 page 4)

Fasten back the screws (A & B) of the new Power Supply using a screwdriver. Place the cover on the ceiling rose. (Fig.1 page 4)