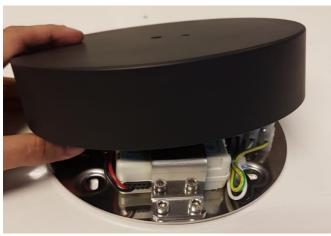

# RF0410500

POWER SUPPLY KIT FOR ARRANGEMENTS SMALL & NOCTAMBULE

Fig.1

Fig.2

Remove the cover.

Disconnect the Vin and Vout terminals from the dimmer using a screwdriver.

EN

EN

ΕN

Fig.1

Fig.2

Remove the cover.

Disconnect the Vin and Vout terminals from the dimmer using a screwdriver.

EN

Fig.3