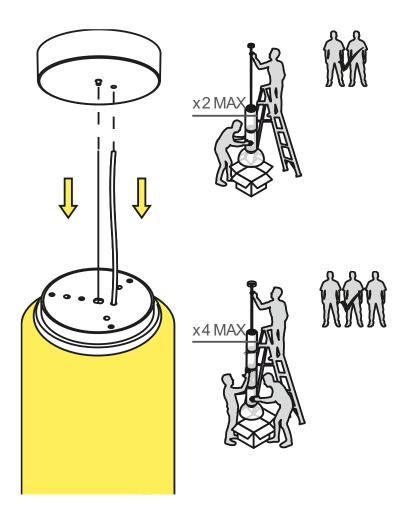

# NOCTAMBULE S

F0276000

- 01. RF0410500 Power supply kit for Arrangements small & Noctambule
- 02. RF0410300 Led dimmer kit
- 03. RF27422 Ceiling Rose cover Diameter. 185 H. 45
- 04. F0253030A Suspension attack
- 05. RF27498 Ring led diffuser
- 06. RF0254100 Fixing screws kit
- 07. F0254000A Low cylinder
- 08. F0258030A Terminal ring