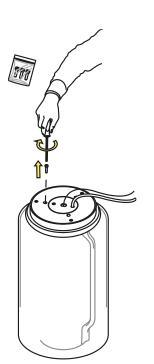

# RF27422

CEILING ROSE COVER DIAMETER 185 H.45

ΕN

ΕN

RF253030A

SUSPENSION ATTACK

Fig.1

Disconnect the cylinders from the ceiling rose.

EN

Fig.2

Fig.3

Unscrew the screws from the suspension attack. Remove the suspension attack from the cylinder. Connect the new suspension attack to the cylinder. Tighten the screws to the suspension attack. Connect the lamp to the ceiling rose.