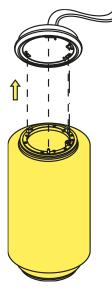

# RF27422

CEILING ROSE COVER DIAMETER 185 H.45

ΕN

ΕN

RF253030A

SUSPENSION ATTACK

Fig.1

Disconnect the cylinders from the ceiling rose.

EN

Fig.2

Fig.3

Unscrew the screws from the suspension attack. Remove the suspension attack from the cylinder. Connect the new suspension attack to the cylinder. Tighten the screws to the suspension attack. Connect the lamp to the ceiling rose.