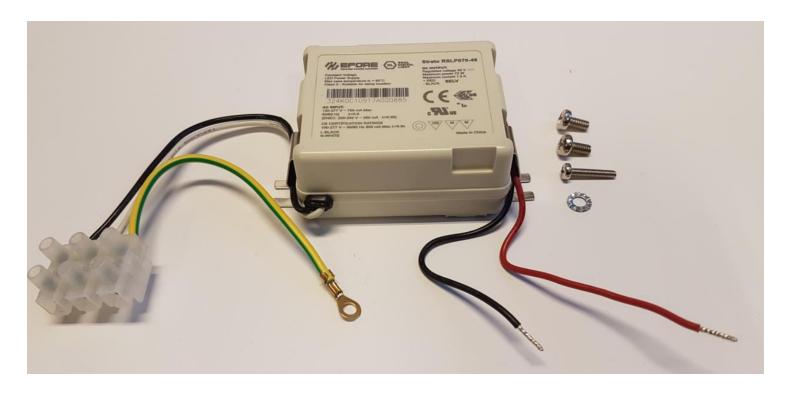

# RF0410500

POWER SUPPLY KIT FOR ARRANGEMENTS SMALL & NOCTAMBULE

ΕN

# RF0410500

POWER SUPPLY KIT FOR ARRANGEMENTS SMALL & NOCTAMBULE

Fig.1

Fig.2

Remove the cover.

Disconnect the Vin and Vout terminals from the dimmer using a screwdriver.

EN

## RF0410500

POWER SUPPLY KIT FOR ARRANGEMENTS SMALL & NOCTAMBULE

Fig.4

Unscrew the screws (A & B) from the old Power Supply using a screwdriver.

Remove the old Power Supply.

Replace the old Power Supply with the new one.

Now Connect the Vin and Vout terminals to the dimmer using a screwdriver.(Fig.2 page 4)

Fasten back the screws (A & B) of the new Power Supply using a screwdriver. Place the cover on the ceiling rose. (Fig.1 page 4)