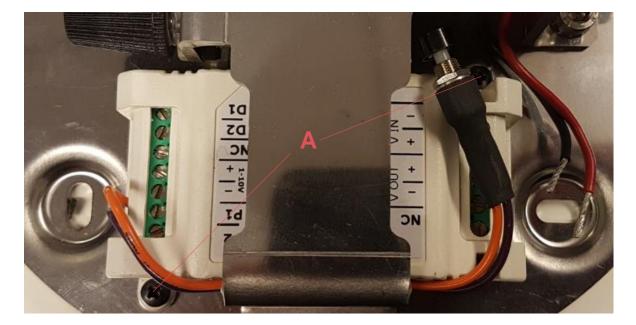

## RF0410500

POWER SUPPLY KIT FOR ARRANGEMENTS SMALL & NOCTAMBULE

Fig.4

Unscrew the screws (A & B) from the old Power Supply using a screwdriver.

Remove the old Power Supply.

Replace the old Power Supply with the new one.

Now Connect the Vin and Vout terminals to the dimmer using a screwdriver.(Fig.2 page 4)

Fasten back the screws (A & B) of the new Power Supply using a screwdriver. Place the cover on the ceiling rose. (Fig.1 page 4)

Unscrew the screws (A) from the old dimmer using a screwdriver.

Remove the old dimmer and replace it with the new one.

Fasten back the screws (A) of the new dimmer using a screwdriver.

Connect the Vin and Vout terminals of the new dimmer using a screwdriver. (Fig. 2 page 7)