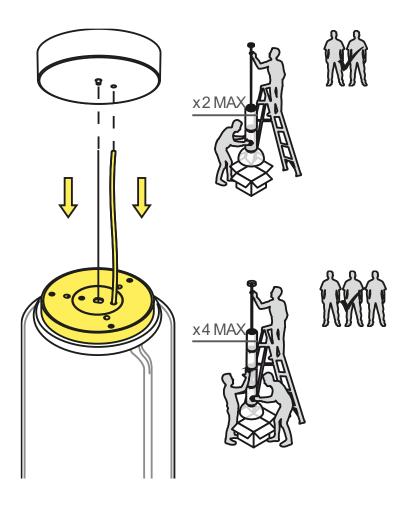

# RF27422

CEILING ROSE COVER DIAMETER 185 H.45

ΕN

ΕN

RF253030A

SUSPENSION ATTACK

Fig.1

Disconnect the cylinders from the ceiling rose.

EN

Fig.2

Fig.3

Unscrew the screws from the suspension attack. Remove the suspension attack from the cylinder. Connect the new suspension attack to the cylinder. Tighten the screws to the suspension attack. Connect the lamp to the ceiling rose.