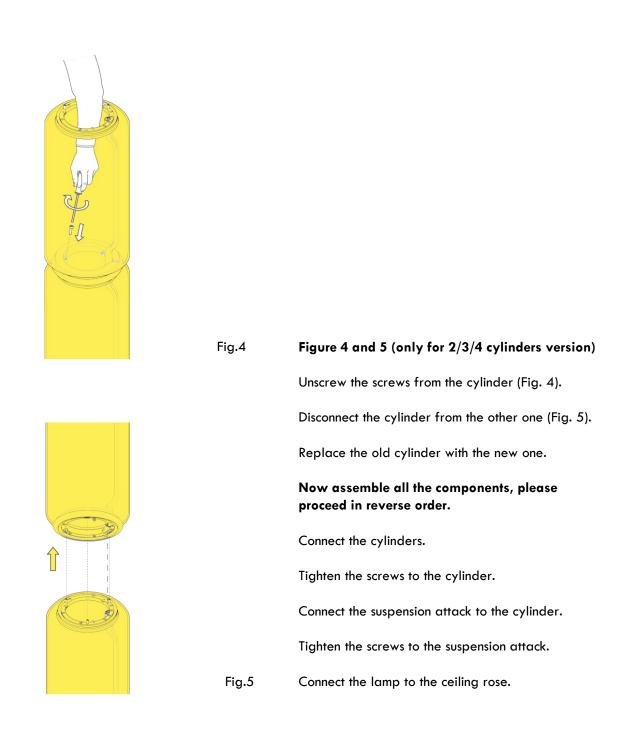

# NOCTAMBULE S

F0276000

- 01. RF0410500 Power supply kit for Arrangements small & Noctambule
- 02. RF0410300 Led dimmer kit
- 03. RF27422 Ceiling Rose cover Diameter. 185 H. 45
- 04. F0253030A Suspension attack
- 05. RF27498 Ring led diffuser
- 06. RF0254100 Fixing screws kit
- 07. F0254000A Low cylinder
- 08. F0258030A Terminal ring