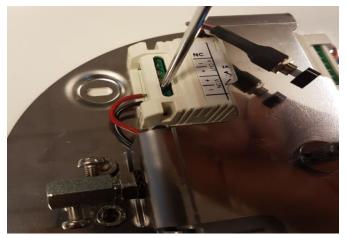

# RF0410500

POWER SUPPLY KIT FOR ARRANGEMENTS SMALL & NOCTAMBULE

Fig.1

Fig.2

Remove the cover.

Disconnect the Vin and Vout terminals from the dimmer using a screwdriver.

EN

EN

ΕN

Fig.1

Fig.2

Remove the cover.

Disconnect the Vin and Vout terminals from the dimmer using a screwdriver.

EN

Fig.3

Unscrew the screws (A) from the old dimmer using a screwdriver.

Remove the old dimmer and replace it with the new one.

Fasten back the screws (A) of the new dimmer using a screwdriver.

Connect the Vin and Vout terminals of the new dimmer using a screwdriver. (Fig. 2 page 7)