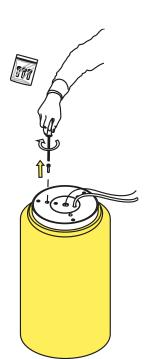

# RF27422

CEILING ROSE COVER DIAMETER 185 H.45

ΕN

ΕN

RF253030A

SUSPENSION ATTACK

Fig.1

Disconnect the cylinders from the ceiling rose.

EN

Fig.2

Fig.3

Unscrew the screws from the suspension attack. Remove the suspension attack from the cylinder. Connect the new suspension attack to the cylinder. Tighten the screws to the suspension attack. Connect the lamp to the ceiling rose.