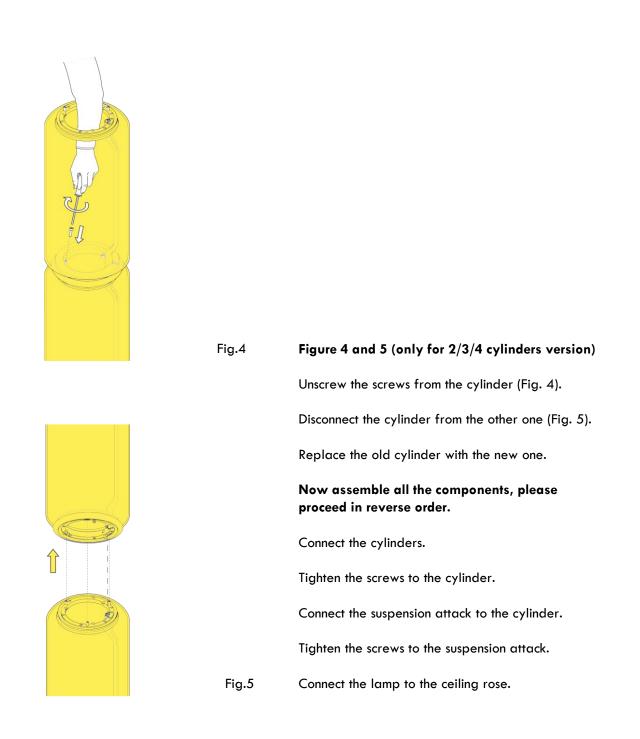

### RF0410500

POWER SUPPLY KIT FOR ARRANGEMENTS SMALL & NOCTAMBULE

Fig.4

Unscrew the screws (A & B) from the old Power Supply using a screwdriver.

Remove the old Power Supply.

Replace the old Power Supply with the new one.

Now Connect the Vin and Vout terminals to the dimmer using a screwdriver.(Fig.2 page 4)

Fasten back the screws (A & B) of the new Power Supply using a screwdriver. Place the cover on the ceiling rose. (Fig.1 page 4)