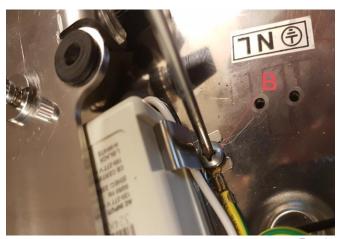

### RF0410500

POWER SUPPLY KIT FOR ARRANGEMENTS SMALL & NOCTAMBULE

Fig.4

Unscrew the screws (A & B) from the old Power Supply using a screwdriver.

Remove the old Power Supply.

Replace the old Power Supply with the new one.