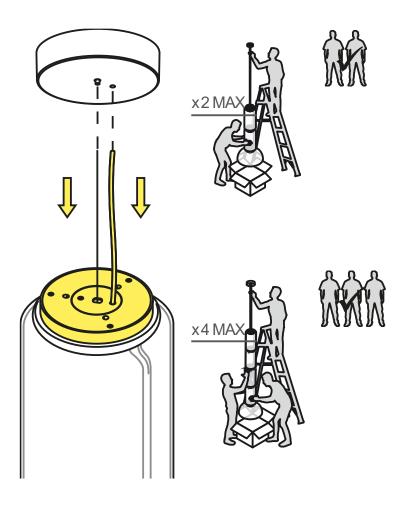

### RF27422

CEILING ROSE COVER DIAMETER 185 H.45

EN

ΕN

RF253030A

SUSPENSION ATTACK

Fig.1

Disconnect the cylinders from the ceiling rose.