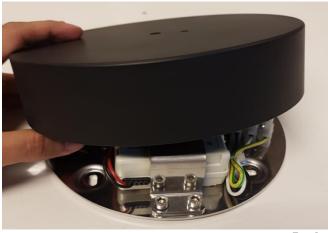

### RF0410500

POWER SUPPLY KIT FOR ARRANGEMENTS SMALL & NOCTAMBULE

Fig.1

Fig.2

Remove the cover.

Disconnect the Vin and Vout terminals from the dimmer using a screwdriver.

EN

Now Connect the Vin and Vout terminals to the dimmer using a screwdriver.(Fig.2 page 4)

Fasten back the screws (A & B) of the new Power Supply using a screwdriver. Place the cover on the ceiling rose. (Fig.1 page 4)

EN

ΕN

Fig.1

Fig.2

Remove the cover.

Disconnect the Vin and Vout terminals from the dimmer using a screwdriver.

EN

Fig.3

Place the cover on the ceiling rose. (Fig.1 page 7)

WARNING! When installing and whenever acting on the appliance, ensure that the power supply has been switched off. For the installation of the spare-part, it is necessary to consult a qualified electrician.