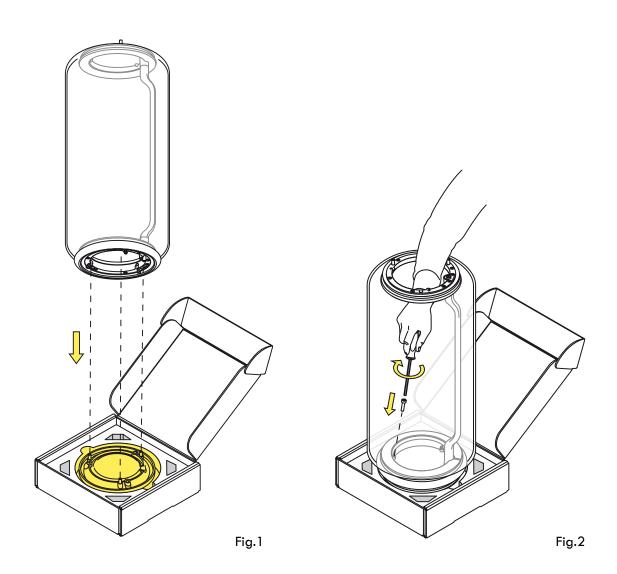

### RF0410500

POWER SUPPLY KIT FOR ARRANGEMENTS SMALL & NOCTAMBULE

Fig.1

Fig.2

Remove the cover.

Disconnect the Vin and Vout terminals from the dimmer using a screwdriver.

EN

EN

ΕN

Fig.1

Fig.2

Remove the cover.

Disconnect the Vin and Vout terminals from the dimmer using a screwdriver.

EN

Fig.3