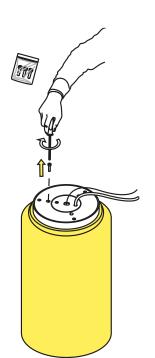

### RF27422

CEILING ROSE COVER DIAMETER 185 H.45

EN

ΕN

RF253030A

SUSPENSION ATTACK

Fig.1

Disconnect the cylinders from the ceiling rose.

EN

SUSPENSION ATTACK

Fig.2

Fig.3

Unscrew the screws from the suspension attack. Remove the suspension attack from the cylinder. Connect the new suspension attack to the cylinder. Tighten the screws to the suspension attack. Connect the lamp to the ceiling rose.