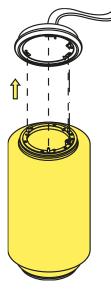

### RF27422

CEILING ROSE COVER DIAMETER 185 H.45

EN

ΕN

RF253030A

SUSPENSION ATTACK

Fig.1

Disconnect the cylinders from the ceiling rose.

EN

SUSPENSION ATTACK

Fig.2

Fig.3

Unscrew the screws from the suspension attack. Remove the suspension attack from the cylinder. Connect the new suspension attack to the cylinder. Tighten the screws to the suspension attack. Connect the lamp to the ceiling rose.