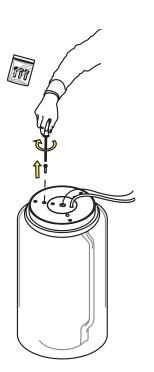

### RF27422

CEILING ROSE COVER DIAMETER 185 H.45

EN

ΕN

RF253030A

SUSPENSION ATTACK

Fig.1

Disconnect the cylinders from the ceiling rose.

EN

SUSPENSION ATTACK

Fig.2

Fig.3

Unscrew the screws from the suspension attack. Remove the suspension attack from the cylinder. Connect the new suspension attack to the cylinder. Tighten the screws to the suspension attack. Connect the lamp to the ceiling rose.