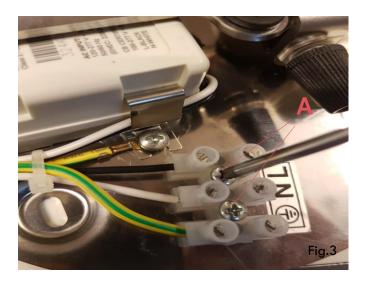

Unscrew the screws (A) from the old dimmer using a screwdriver.

Remove the old dimmer and replace it with the new one.

Fasten back the screws (A) of the new dimmer using a screwdriver.

Connect the Vin and Vout terminals of the new dimmer using a screwdriver. (Fig.2 page 7)