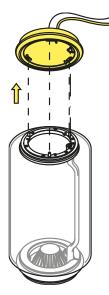

EN

SUSPENSION ATTACK

Fig.2

Fig.3

Unscrew the screws from the suspension attack. Remove the suspension attack from the cylinder. Connect the new suspension attack to the cylinder. Tighten the screws to the suspension attack. Connect the lamp to the ceiling rose.