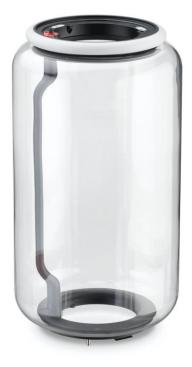

ΕN

ΕN

ΕN

EN

F0254000A

LOW CYLINDER

Fig.1

Disconnect the cylinders from the ceiling rose.