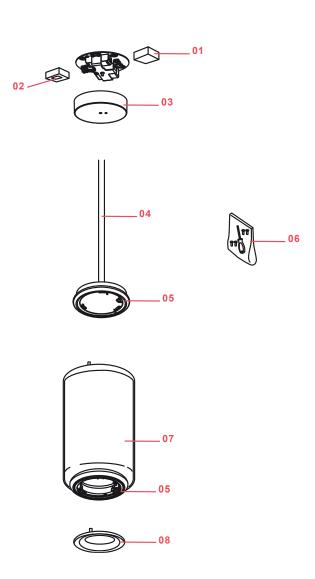

## **NOCTAMBULE S**

F0277000

- 01. RF0410500 Power supply kit for Arrangements small & Noctambule
- 02. RF0410300 Led dimmer kit
- 03. RF27422 Ceiling Rose cover Diameter. 185 H. 45
- 04. F0253030A Suspension attack
- 05. RF27498 Ring led diffuser
- 06. RF0254100 Fixing screws kit
- 07. F0254000A Low cylinder
- 08. F0258030A Terminal ring