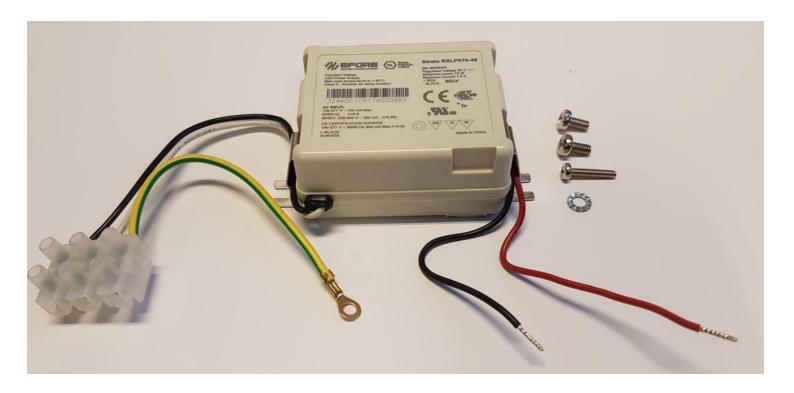

### RF0410500

POWER SUPPLY KIT FOR ARRANGEMENTS SMALL & NOCTAMBULE

EN

### RF0410500

POWER SUPPLY KIT FOR ARRANGEMENTS SMALL & NOCTAMBULE

Fig.1

Fig.2

Remove the cover.

Disconnect the Vin and Vout terminals from the dimmer using a screwdriver.

EN

### RF0410500

POWER SUPPLY KIT FOR ARRANGEMENTS SMALL & NOCTAMBULE

Fig.4

Unscrew the screws (A & B) from the old Power Supply using a screwdriver.

Remove the old Power Supply.

Replace the old Power Supply with the new one.