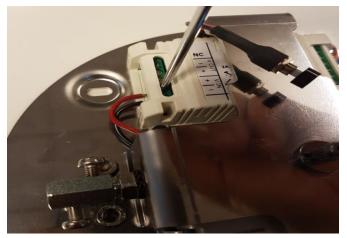

### RF0410500

POWER SUPPLY KIT FOR ARRANGEMENTS SMALL & NOCTAMBULE

Fig.1

Fig.2

Remove the cover.

Disconnect the Vin and Vout terminals from the dimmer using a screwdriver.

EN

Now Connect the Vin and Vout terminals to the dimmer using a screwdriver.(Fig.2 page 4)

Fasten back the screws (A & B) of the new Power Supply using a screwdriver. Place the cover on the ceiling rose. (Fig.1 page 4)

EN

ΕN

Fig.1

Fig.2

Remove the cover.

Disconnect the Vin and Vout terminals from the dimmer using a screwdriver.

EN

Fig.3