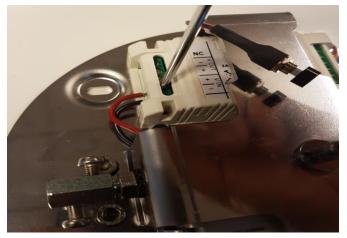

### RF0410500

POWER SUPPLY KIT FOR ARRANGEMENTS SMALL & NOCTAMBULE

Fig.1

Fig.2

Remove the cover.

Disconnect the Vin and Vout terminals from the dimmer using a screwdriver.

EN

EN

ΕN

Fig.1

Fig.2

Remove the cover.

Disconnect the Vin and Vout terminals from the dimmer using a screwdriver.

EN

Fig.3