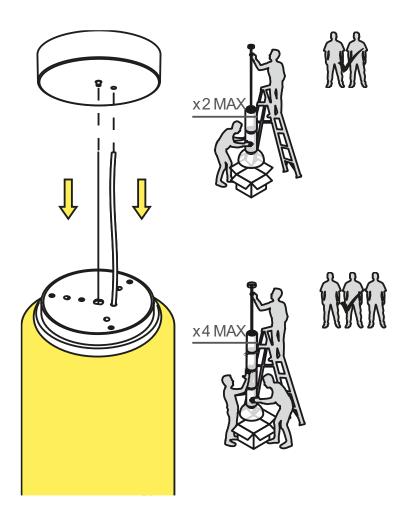

### RF27422

CEILING ROSE COVER DIAMETER 185 H.45

EN

ΕN

RF253030A

SUSPENSION ATTACK

Fig.1

Disconnect the cylinders from the ceiling rose.