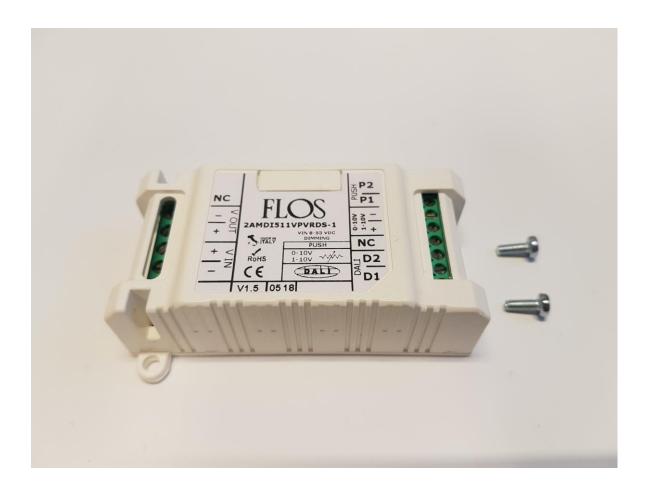

### RF0410500

POWER SUPPLY KIT FOR ARRANGEMENTS SMALL & NOCTAMBULE

EN

### RF0410500

POWER SUPPLY KIT FOR ARRANGEMENTS SMALL & NOCTAMBULE

Fig.1

Fig.2

Remove the cover.

Disconnect the Vin and Vout terminals from the dimmer using a screwdriver.

EN