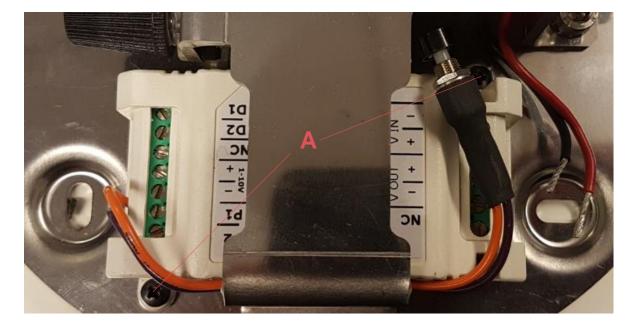

### RF0410500

POWER SUPPLY KIT FOR ARRANGEMENTS SMALL & NOCTAMBULE

Fig.4

Unscrew the screws (A & B) from the old Power Supply using a screwdriver.

Remove the old Power Supply.

Replace the old Power Supply with the new one.

Now Connect the Vin and Vout terminals to the dimmer using a screwdriver.(Fig.2 page 4)

Fasten back the screws (A & B) of the new Power Supply using a screwdriver. Place the cover on the ceiling rose. (Fig.1 page 4)