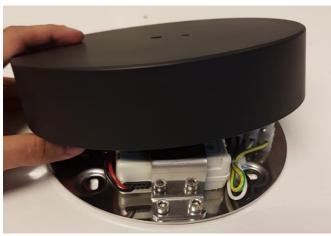

Now Connect the Vin and Vout terminals to the dimmer using a screwdriver.(Fig.2 page 4)

Fasten back the screws (A & B) of the new Power Supply using a screwdriver. Place the cover on the ceiling rose. (Fig.1 page 4)

Place the cover on the ceiling rose. (Fig.1 page 7)

WARNING! When installing and whenever acting on the appliance, ensure that the power supply has been switched off. For the installation of the spare-part, it is necessary to consult a qualified electrician.