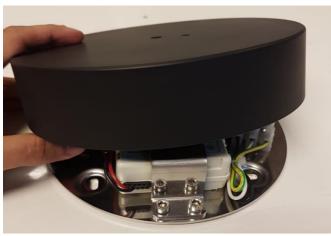

Now Connect the Vin and Vout terminals to the dimmer using a screwdriver.(Fig.2 page 4)

Fasten back the screws (A & B) of the new Power Supply using a screwdriver. Place the cover on the ceiling rose. (Fig.1 page 6)

Place the cover on the ceiling rose. (Fig.1 page 7)

WARNING! When installing and whenever acting on the appliance, ensure that the power supply has been switched off. For the installation of the spare-part, it is necessary to consult a qualified electrician.