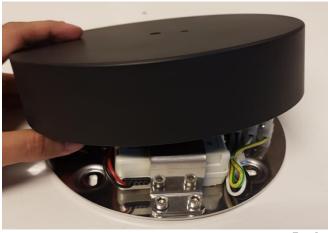

# RF0410500

POWER SUPPLY KIT FOR ARRANGEMENTS SMALL & NOCTAMBULE

Fig.1

Fig.2

Remove the cover.

Disconnect the Vin and Vout terminals from the dimmer using a screwdriver.

EN

EN

ΕN

Fig.1

Fig.2

Remove the cover.

Disconnect the Vin and Vout terminals from the dimmer using a screwdriver.

EN

Fig.3

Unscrew the screws (A) from the old dimmer using a screwdriver.

Remove the old dimmer and replace it with the new one.

Fasten back the screws (A) of the new dimmer using a screwdriver.

Connect the Vin and Vout terminals of the new dimmer using a screwdriver. (Fig. 2 page 7)