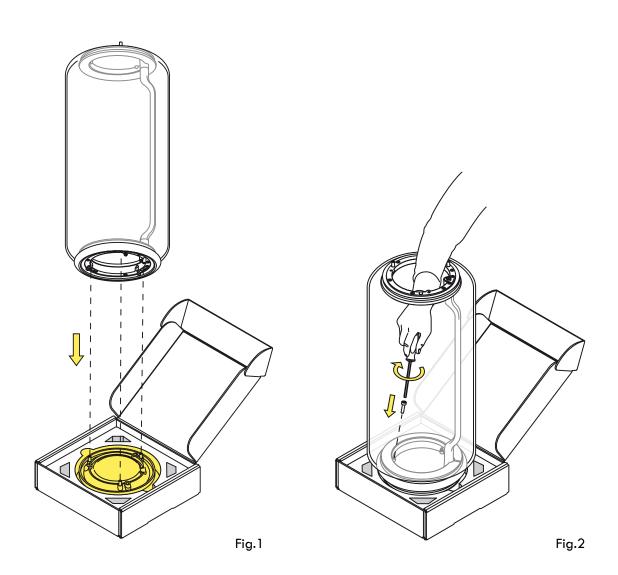

# RF0410500

POWER SUPPLY KIT FOR ARRANGEMENTS SMALL & NOCTAMBULE

ΕN

# RF0410500

POWER SUPPLY KIT FOR ARRANGEMENTS SMALL & NOCTAMBULE

Fig.1

Fig.2

Remove the cover.

Disconnect the Vin and Vout terminals from the dimmer using a screwdriver.

EN