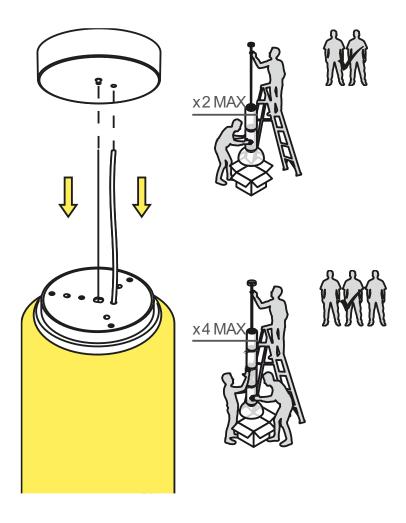

### **NOCTAMBULE S**

Designed by Konstantin Grcic, 2019

F0278000

EN

NOCTAMBULE S

F0278000

01. RF0410500 - Power supply kit for Arrangements small & Noctambule

- 02. RF0410300 Led dimmer kit
- 03. RF27422 Ceiling Rose cover Diameter. 185 H. 45
- 04. F0253030A Suspension attack
- 05. RF27498 Ring led diffuser
- 06. RF0254100 Fixing screws kit
- 07. F0254000A Low cylinder
- 08. F0258030A Terminal ring