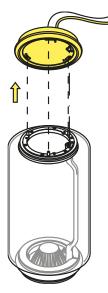

# RF27422

CEILING ROSE COVER DIAMETER 185 H.45

ΕN

ΕN

RF253030A

SUSPENSION ATTACK

Fig.1

Disconnect the cylinders from the ceiling rose.

ΕN

SUSPENSION ATTACK

Fig.2

Fig.3

Unscrew the screws from the suspension attack. Remove the suspension attack from the cylinder. Connect the new suspension attack to the cylinder. Tighten the screws to the suspension attack. Connect the lamp to the ceiling rose.