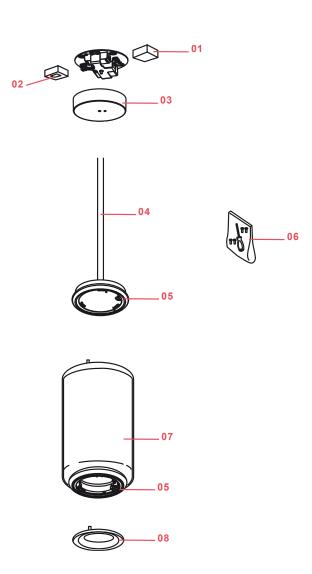

### **NOCTAMBULE S**

Designed by Konstantin Grcic, 2019

F0278000

EN

NOCTAMBULE S

F0278000

01. RF0410500 - Power supply kit for Arrangements small & Noctambule

- 02. RF0410300 Led dimmer kit
- 03. RF27422 Ceiling Rose cover Diameter. 185 H. 45
- 04. F0253030A Suspension attack
- 05. RF27498 Ring led diffuser
- 06. RF0254100 Fixing screws kit
- 07. F0254000A Low cylinder
- 08. F0258030A Terminal ring

# RF0410500

POWER SUPPLY KIT FOR ARRANGEMENTS SMALL & NOCTAMBULE

ΕN

# RF0410500

POWER SUPPLY KIT FOR ARRANGEMENTS SMALL & NOCTAMBULE

Fig.1

Fig.2

Remove the cover.

Disconnect the Vin and Vout terminals from the dimmer using a screwdriver.

EN

### RF0410500

POWER SUPPLY KIT FOR ARRANGEMENTS SMALL & NOCTAMBULE

Fig.4

Unscrew the screws (A & B) from the old Power Supply using a screwdriver.

Remove the old Power Supply.

Replace the old Power Supply with the new one.