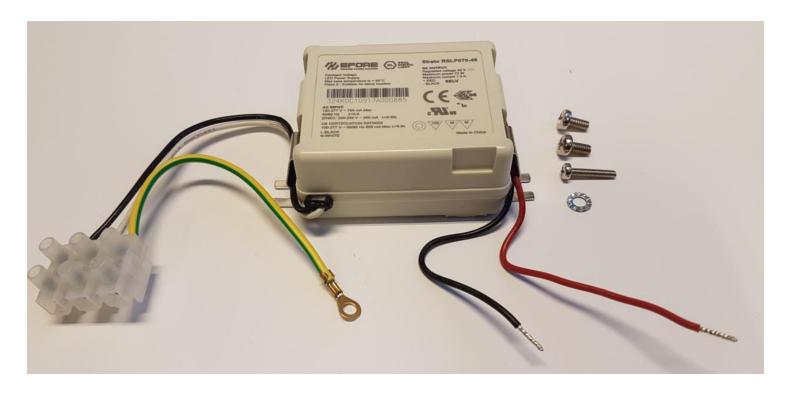

# RF0410500

POWER SUPPLY KIT FOR ARRANGEMENTS SMALL & NOCTAMBULE

Fig.1

Fig.2

Remove the cover.

Disconnect the Vin and Vout terminals from the dimmer using a screwdriver.

EN

Now Connect the Vin and Vout terminals to the dimmer using a screwdriver.(Fig.2 page 4)

Fasten back the screws (A & B) of the new Power Supply using a screwdriver. Place the cover on the ceiling rose. (Fig.1 page 6)

Place the cover on the ceiling rose. (Fig.1 page 7)

WARNING! When installing and whenever acting on the appliance, ensure that the power supply has been switched off. For the installation of the spare-part, it is necessary to consult a qualified electrician.