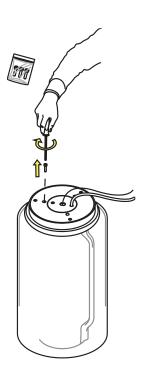

# RF27422

CEILING ROSE COVER DIAMETER 185 H.45

ΕN

ΕN

RF253030A

SUSPENSION ATTACK

Fig.1

Disconnect the cylinders from the ceiling rose.

ΕN

SUSPENSION ATTACK

Fig.2

Fig.3

Unscrew the screws from the suspension attack. Remove the suspension attack from the cylinder. Connect the new suspension attack to the cylinder. Tighten the screws to the suspension attack. Connect the lamp to the ceiling rose.