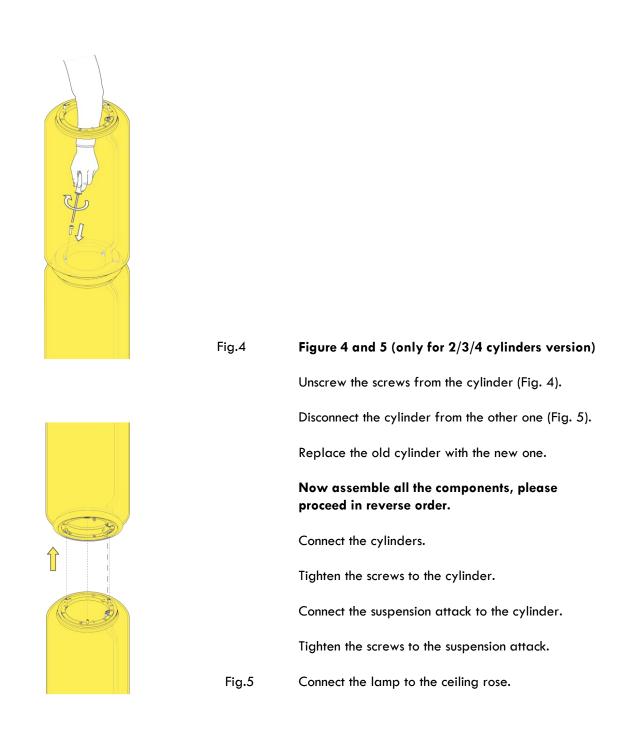

ΕN

ΕN

ΕN

EN

F0254000A

LOW CYLINDER

Fig.1

Disconnect the cylinders from the ceiling rose.

EN

Fig.2

Fig.3

Unscrew the screws from the suspension attack. Remove the suspension attack from the cylinder. Connect the new suspension attack to the cylinder. Tighten the screws to the suspension attack. Connect the lamp to the ceiling rose.