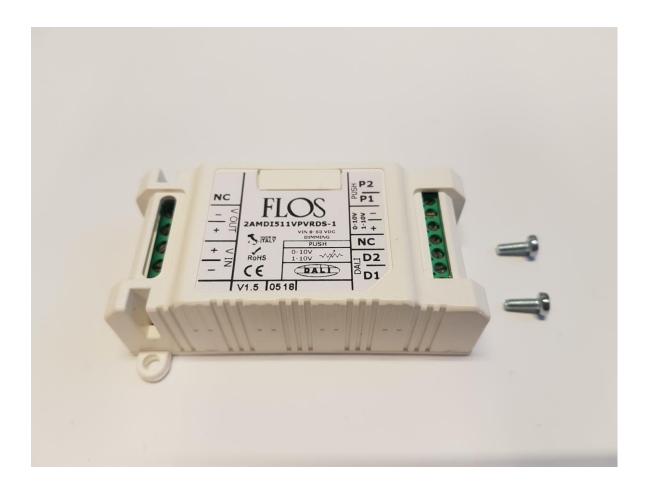

# RF0410500

POWER SUPPLY KIT FOR ARRANGEMENTS SMALL & NOCTAMBULE

ΕN

# RF0410500

POWER SUPPLY KIT FOR ARRANGEMENTS SMALL & NOCTAMBULE

Fig.1

Fig.2

Remove the cover.

Disconnect the Vin and Vout terminals from the dimmer using a screwdriver.

EN