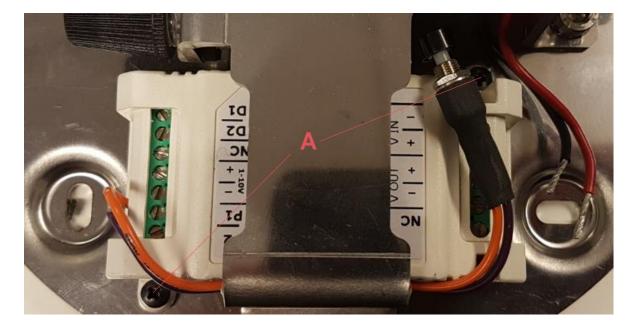

### RF0410500

POWER SUPPLY KIT FOR ARRANGEMENTS SMALL & NOCTAMBULE

Fig.4

Unscrew the screws (A & B) from the old Power Supply using a screwdriver.

Remove the old Power Supply.

Replace the old Power Supply with the new one.

Now Connect the Vin and Vout terminals to the dimmer using a screwdriver.(Fig.2 page 4)

Fasten back the screws (A & B) of the new Power Supply using a screwdriver. Place the cover on the ceiling rose. (Fig.1 page 6)