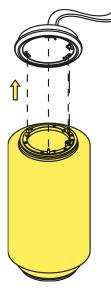

# RF27422

CEILING ROSE COVER DIAMETER 185 H.45

ΕN

ΕN

RF253030A

SUSPENSION ATTACK

Fig.1

Disconnect the cylinders from the ceiling rose.

ΕN

SUSPENSION ATTACK

Fig.2

Fig.3

Unscrew the screws from the suspension attack. Remove the suspension attack from the cylinder. Connect the new suspension attack to the cylinder. Tighten the screws to the suspension attack. Connect the lamp to the ceiling rose.