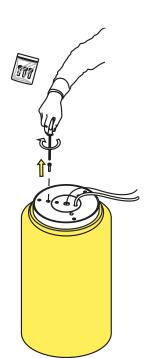

# RF27422

CEILING ROSE COVER DIAMETER 185 H.45

ΕN

ΕN

RF253030A

SUSPENSION ATTACK

Fig.1

Disconnect the cylinders from the ceiling rose.

ΕN

SUSPENSION ATTACK

Fig.2

Fig.3

Unscrew the screws from the suspension attack. Remove the suspension attack from the cylinder. Connect the new suspension attack to the cylinder. Tighten the screws to the suspension attack. Connect the lamp to the ceiling rose.