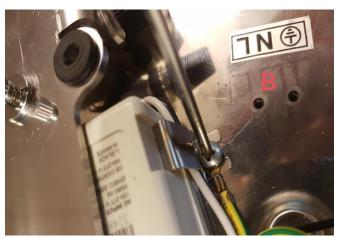

### RF0410500

POWER SUPPLY KIT FOR ARRANGEMENTS SMALL & NOCTAMBULE

Fig.4

Unscrew the screws (A & B) from the old Power Supply using a screwdriver.

Remove the old Power Supply.

Replace the old Power Supply with the new one.