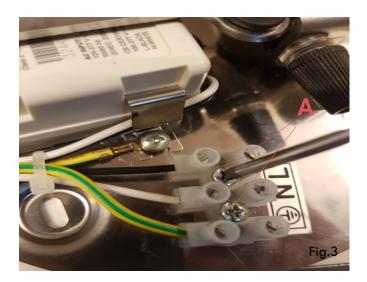

EN

ΕN

Fig.1

Fig.2

Remove the cover.

Disconnect the Vin and Vout terminals from the dimmer using a screwdriver.

EN

Fig.3

Unscrew the screws (A) from the old dimmer using a screwdriver.

Remove the old dimmer and replace it with the new one.

Fasten back the screws (A) of the new dimmer using a screwdriver.

Connect the Vin and Vout terminals of the new dimmer using a screwdriver. (Fig. 2 page 7)