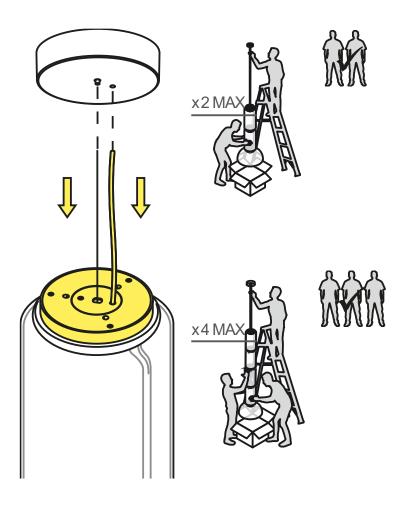

### **NOCTAMBULE S**

Designed by Konstantin Grcic, 2019

F0278000

EN

NOCTAMBULE S

F0278000

01. RF0410500 - Power supply kit for Arrangements small & Noctambule

- 02. RF0410300 Led dimmer kit
- 03. RF27422 Ceiling Rose cover Diameter. 185 H. 45
- 04. F0253030A Suspension attack
- 05. RF27498 Ring led diffuser
- 06. RF0254100 Fixing screws kit
- 07. F0254000A Low cylinder
- 08. F0258030A Terminal ring