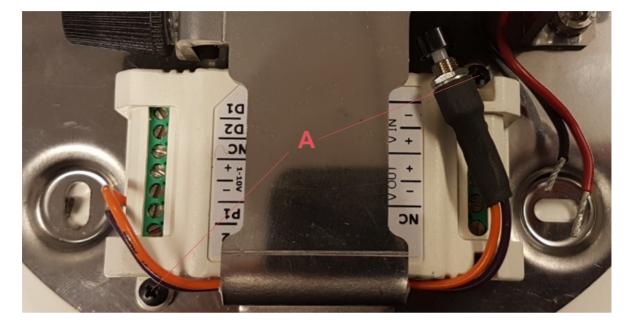

# FLOS

NOCTAMBULE S F0279000

EN

EN

Fig.1

Fig.2

Remove the cover.

Disconnect the Vin and Vout terminals from the dimmer using a screwdriver.

EN

Fig.3

Unscrew the screws (A) from the old dimmer using a screwdriver.

Remove the old dimmer and replace it with the new one.

Fasten back the screws (A) of the new dimmer using a screwdriver.

Connect the Vin and Vout terminals of the new dimmer using a screwdriver. (Fig. 2 page 7)