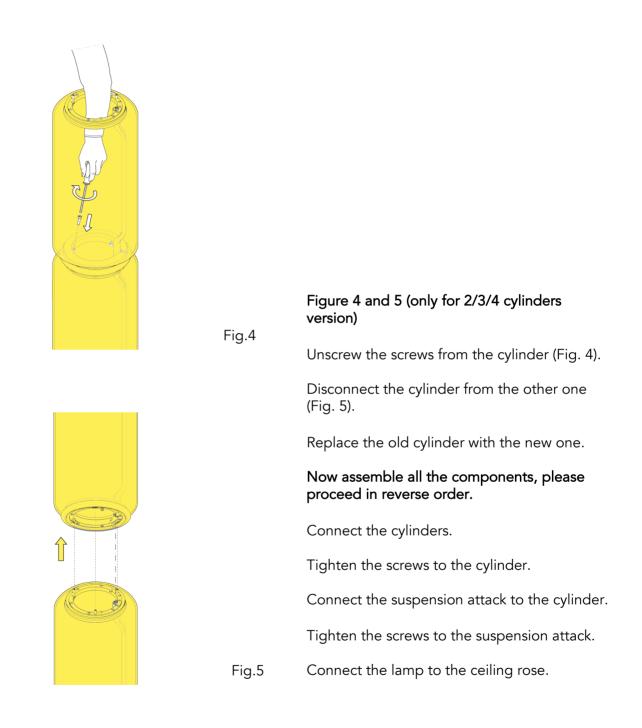

## NOCTAMBULE S F0279000

EN

SUSPENSION ATTACK

Disconnect the cylinders from the ceiling rose.

EΝ

EN

EΝ

EΝ

EN

F0254000A

LOW CYLINDER

Fig.1

Disconnect the cylinders from the ceiling rose.

EN

EΝ

EΝ