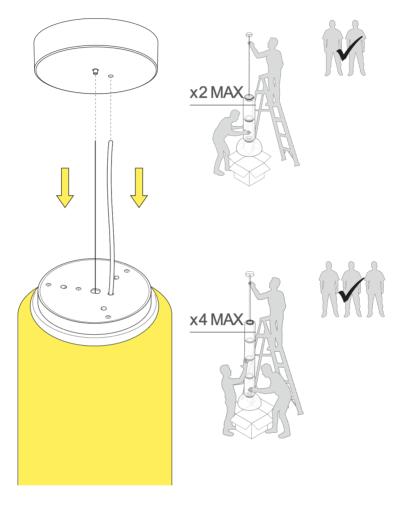

WARNING! When installing and whenever acting on the appliance, ensure that the power supply has been switched off. For the installation of the spare-part, it is necessary to consult a qualified electrician.

Place the cover on the ceiling rose. (Fig.1 page 7)

WARNING! When installing and whenever acting on the appliance, ensure that the power supply has been switched off. For the installation of the spare-part, it is necessary to consult a qualified electrician.