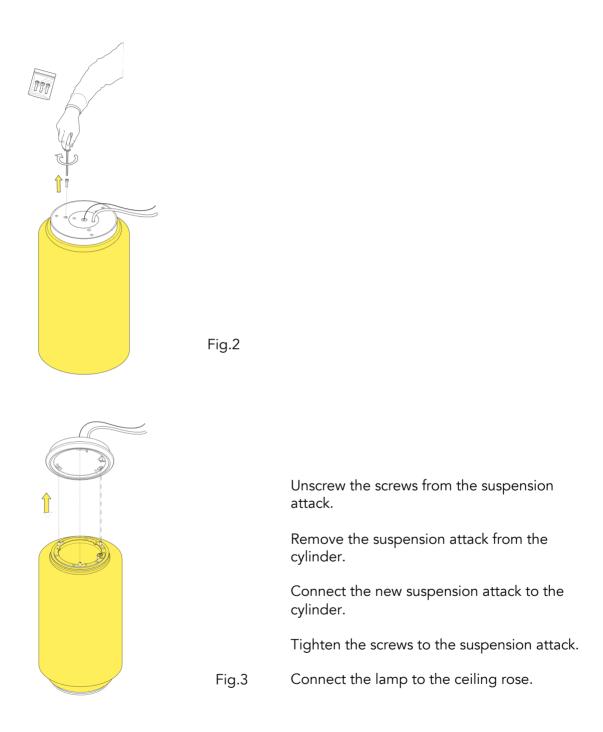

## NOCTAMBULE S F0279000

EN

SUSPENSION ATTACK

Disconnect the cylinders from the ceiling rose.

EΝ

EN

EΝ

EΝ

EN

F0254000A

LOW CYLINDER

Fig.1

Disconnect the cylinders from the ceiling rose.

EN

EΝ

EΝ