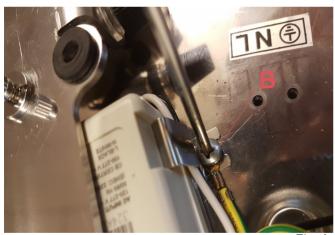

## RF0410500

POWER SUPPLY KIT FOR ARRANGEMENTS SMALL & NOCTAMBULE

Fig.1

Fig.2

Remove the cover.

Disconnect the Vin and Vout terminals from the dimmer using a screwdriver.

# FLOS

NOCTAMBULE S F0279000

EN

EN

Fig.1

Fig.2

Remove the cover.

Disconnect the Vin and Vout terminals from the dimmer using a screwdriver.