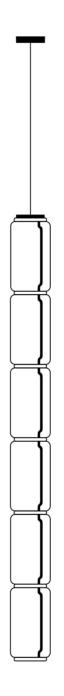

# **NOCTAMBULE S**

Designed by Konstantin Grcic, 2019

F0279000

ΕN

NOCTAMBULE S

F0279000

- 01. RF0410500 Power supply kit for Arrangements small & Noctambule
- 02. RF0410300 Led dimmer kit
- 03. RF27422 Ceiling Rose cover Diameter. 185 H. 45
- 04. F0253030A Suspension attack
- 05. RF27498 Ring led diffuser
- 06. RF0254100 Fixing screws kit
- 07. F0254000A Low cylinder
- 08. F0258030A Terminal ring

## NOCTAMBULE S F0279000

EN

SUSPENSION ATTACK

Disconnect the cylinders from the ceiling rose.

EΝ

EN

EΝ

EΝ

EN

F0254000A

LOW CYLINDER

Fig.1

Disconnect the cylinders from the ceiling rose.

EN

EΝ

EΝ