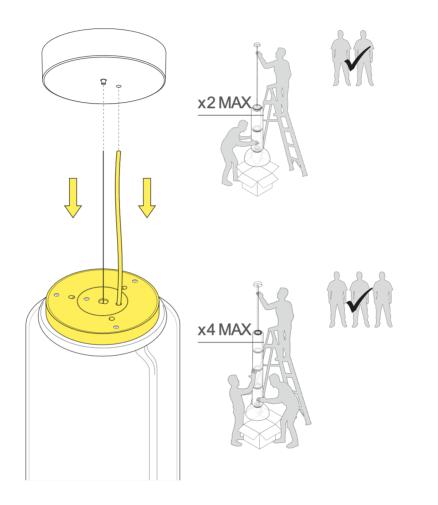

## NOCTAMBULE S F0279000

EN

SUSPENSION ATTACK

Disconnect the cylinders from the ceiling rose.

EΝ

EN

EΝ

EΝ

EN

F0254000A

LOW CYLINDER

Fig.1

Disconnect the cylinders from the ceiling rose.

EN

EΝ

EΝ