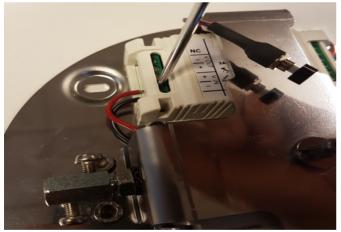

# RF0410500

POWER SUPPLY KIT FOR ARRANGEMENTS SMALL & NOCTAMBULE

Fig.4

Unscrew the screws (A & B) from the old Power Supply using a screwdriver.

Remove the old Power Supply.

Replace the old Power Supply with the new one.

Now Connect the Vin and Vout terminals to the dimmer using a screwdriver.(Fig.2 page 4)

Fasten back the screws (A & B) of the new Power Supply using a screwdriver. Place the cover on the ceiling rose. (Fig.1 page 4)