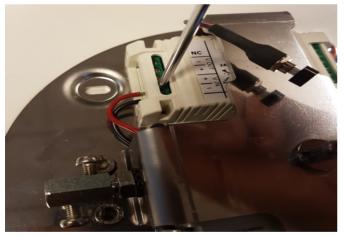

## RF0410500

POWER SUPPLY KIT FOR ARRANGEMENTS SMALL & NOCTAMBULE

Fig.1

Fig.2

Remove the cover.

Disconnect the Vin and Vout terminals from the dimmer using a screwdriver.

# FLOS

NOCTAMBULE S F0279000

EN

EN

Fig.1

Fig.2

Remove the cover.

Disconnect the Vin and Vout terminals from the dimmer using a screwdriver.