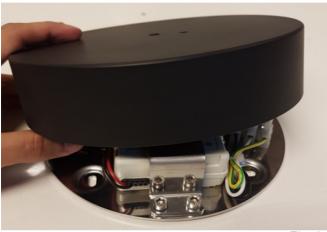

## RF0410500

POWER SUPPLY KIT FOR ARRANGEMENTS SMALL & NOCTAMBULE

Fig.1

Fig.2

Remove the cover.

Disconnect the Vin and Vout terminals from the dimmer using a screwdriver.

# FLOS

NOCTAMBULE S F0279000

EN

EN

Fig.1

Fig.2

Remove the cover.

Disconnect the Vin and Vout terminals from the dimmer using a screwdriver.

Place the cover on the ceiling rose. (Fig.1 page 7)

WARNING! When installing and whenever acting on the appliance, ensure that the power supply has been switched off. For the installation of the spare-part, it is necessary to consult a qualified electrician.