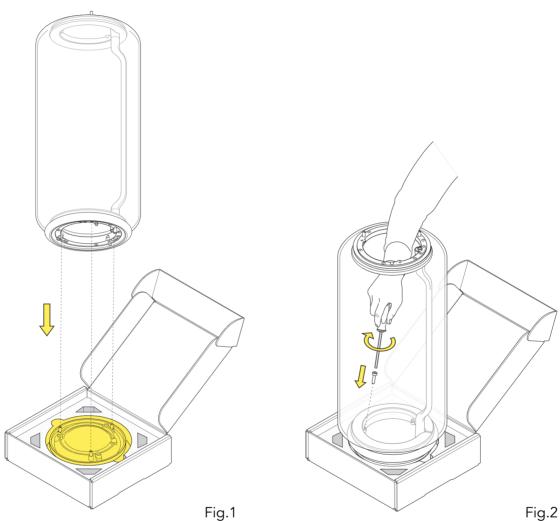

## RF0410500

POWER SUPPLY KIT FOR ARRANGEMENTS SMALL & NOCTAMBULE

Fig.1

Fig.2

Remove the cover.

Disconnect the Vin and Vout terminals from the dimmer using a screwdriver.

# FLOS

NOCTAMBULE S F0279000

EN

EN

Fig.1

Fig.2

Remove the cover.

Disconnect the Vin and Vout terminals from the dimmer using a screwdriver.