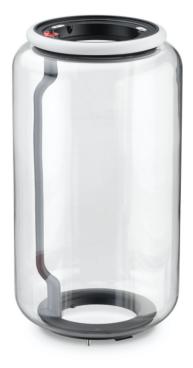

EN

F0254000A

LOW CYLINDER

Fig.1

Disconnect the cylinders from the ceiling rose.

EN

EΝ

EΝ