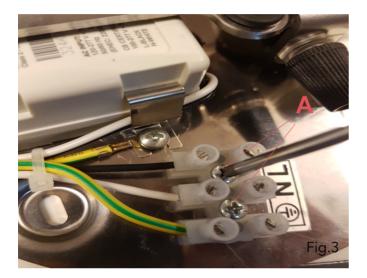

EN

Fig.3

Unscrew the screws (A) from the old dimmer using a screwdriver.

Remove the old dimmer and replace it with the new one.

Fasten back the screws (A) of the new dimmer using a screwdriver.

Connect the Vin and Vout terminals of the new dimmer using a screwdriver. (Fig. 2 page 7)

Place the cover on the ceiling rose. (Fig.1 page 7)

WARNING! When installing and whenever acting on the appliance, ensure that the power supply has been switched off. For the installation of the spare-part, it is necessary to consult a qualified electrician.