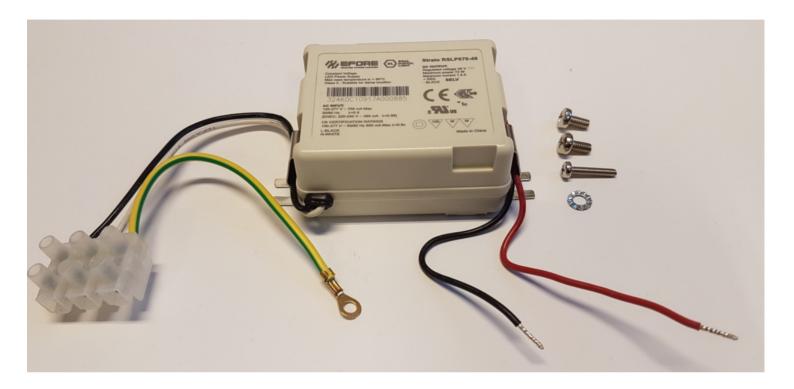

# RF0410500

POWER SUPPLY KIT FOR ARRANGEMENTS SMALL & NOCTAMBULE

EN

## RF0410500

POWER SUPPLY KIT FOR ARRANGEMENTS SMALL & NOCTAMBULE

Fig.1

Fig.2

Remove the cover.

Disconnect the Vin and Vout terminals from the dimmer using a screwdriver.

# RF0410500

POWER SUPPLY KIT FOR ARRANGEMENTS SMALL & NOCTAMBULE

Fig.4

Unscrew the screws (A & B) from the old Power Supply using a screwdriver.

Remove the old Power Supply.

Replace the old Power Supply with the new one.

Now Connect the Vin and Vout terminals to the dimmer using a screwdriver.(Fig.2 page 4)

Fasten back the screws (A & B) of the new Power Supply using a screwdriver. Place the cover on the ceiling rose. (Fig.1 page 4)