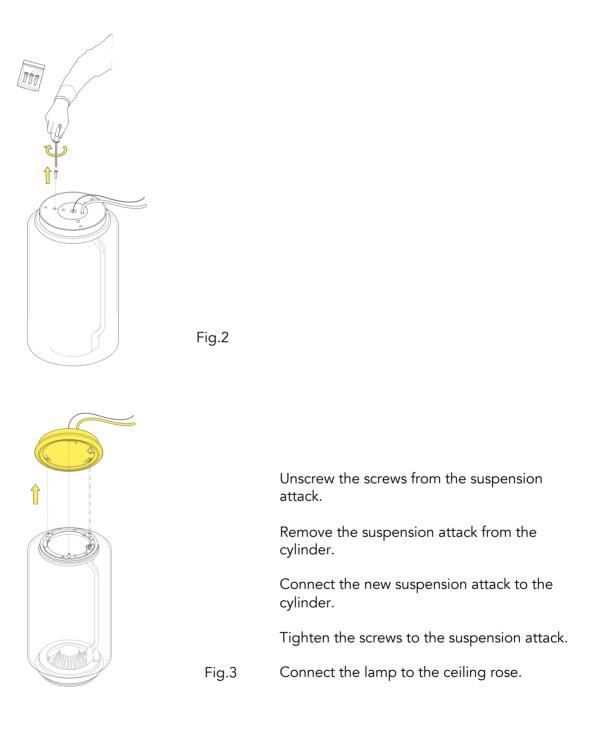

## NOCTAMBULE S F0279000

EN

SUSPENSION ATTACK

Disconnect the cylinders from the ceiling rose.

EΝ

EN

EΝ

EΝ

EN

F0254000A

LOW CYLINDER

Fig.1

Disconnect the cylinders from the ceiling rose.

EN

EΝ

EΝ