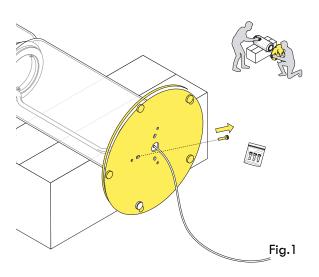

Carefully place the lamp in a horizontal position by resting it on the cylinder packages.

Unscrew the screws from the base.

Remove the base from the cylinder.

EN

Fig.4

ΕN

F0261030A SMALL BASE

EN

F0261030A SMALL BASE

Disconnect the dimmer and the driver from the electrical cable.

Carefully place the lamp in a horizontal position by resting it on the cylinder packages.

Remove the base from the cylinder.