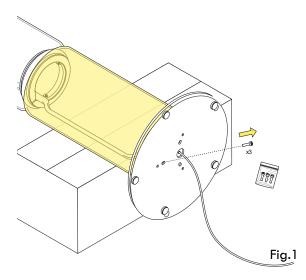

Carefully place the lamp in a horizontal position by resting it on the cylinder packages.

Unscrew the screws from the base.

Remove the base from the cylinder.

EN

Fig.4

ΕN

F0261030A SMALL BASE

EN

F0261030A SMALL BASE

Disconnect the dimmer and the driver from the electrical cable.

Carefully place the lamp in a horizontal position by resting it on the cylinder packages.

Remove the base from the cylinder.