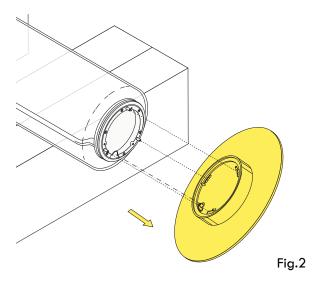

ΕN

F0261030A SMALL BASE

EN

F0261030A SMALL BASE

Disconnect the dimmer and the driver from the electrical cable.

Carefully place the lamp in a horizontal position by resting it on the cylinder packages.

Remove the base from the cylinder.

Carefully place the lamp in a horizontal position by resting it on the cylinder packages.

Unscrew the screws from the base.

Remove the base from the cylinder.

EN

Fig.4

Now reconnect the New base to the cylinder.

Tighten the screws of the base.

ΕN

Fig.3

Place the lamp in vertical position.

Connect the dimmer and the driver to the electrical cable.