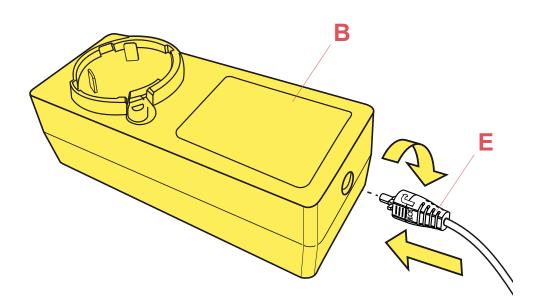

Connect the dimmer to the electrical cable.

ΕN

BLACK PLUG & KIT DRIVER

ΕN

BLACK PLUG & KIT DRIVER

Fig.1

Insert the plug (E) into the power unit (B). By using the guides, snap the plug inside its apposite slot (use the correct type of plug for the country in which the device must be installed).