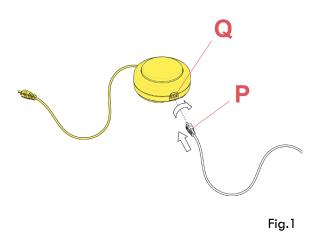

### RF27549

SWITCH DIMMER 48V PMW 500Hz

Connect the plug (P) to the push button switch (Q) locking it by turning it  $90^{\circ}$  clockwise.

Connect the plug (C) to the power unit (B) locking it in by rotating it  $90^{\circ}$  clockwise.