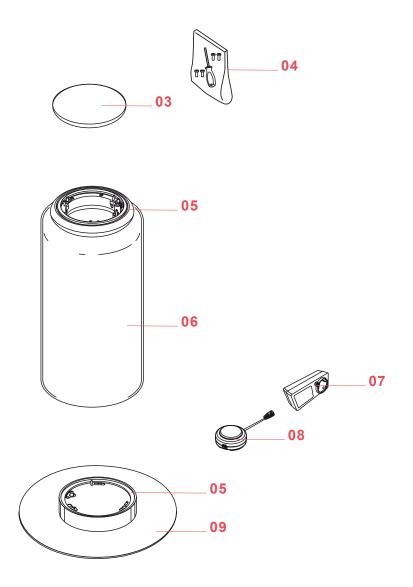

### **NOCTAMBULE F**

Designed by Konstantin Grcic, 2019

F0285000

EN

NOCTAMBULE F

- 03. F0293030A Terminal cap
- 04. RF0254100 Fixing screws kit
- 05. RF27498 Ring led diffuser
- 06. F0257000A High cylinder
- 07. RF3320400 Black plug kit & driver
- 08. RF27549 Switch dimmer 48V PMW 500Hz
- 09. F0261030A Small base

Carefully place the lamp in a horizontal position by resting it on the cylinder packages.

Unscrew the screws from the base.

Remove the base from the cylinder.

EN

Fig.4

### Figure 3 and 4 (only for 2/3/4 cylinders version)

Disconnect the cylinder from the other one (3).

Unscrew the screws from the cylinder (1-2).

Replace the old cylinder with the new one.

### Now assemble all the components, please proceed in reverse order.

Connect the cylinder to the other one (3).

Tighten the screws to the cylinder (1-2).

Connect the base to the cylinder .

Tighten the screws of the base.

ΕN

F0261030A SMALL BASE

EN

F0261030A SMALL BASE

Disconnect the dimmer and the driver from the electrical cable.

Carefully place the lamp in a horizontal position by resting it on the cylinder packages.

Remove the base from the cylinder.

Now reconnect the New base to the cylinder.

Tighten the screws of the base.

ΕN

Fig.3

Place the lamp in vertical position.

Connect the dimmer and the driver to the electrical cable.