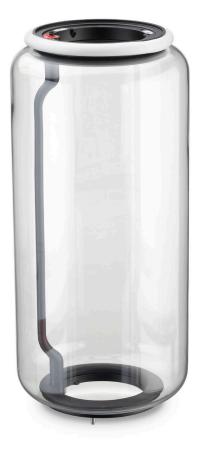

### **NOCTAMBULE F**

Designed by Konstantin Grcic, 2019

F0285000

EN

NOCTAMBULE F

- 03. F0293030A Terminal cap
- 04. RF0254100 Fixing screws kit
- 05. RF27498 Ring led diffuser
- 06. F0257000A High cylinder
- 07. RF3320400 Black plug kit & driver
- 08. RF27549 Switch dimmer 48V PMW 500Hz
- 09. F0261030A Small base