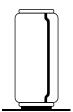

### **NOCTAMBULE F**

Designed by Konstantin Grcic, 2019

F0285000

EN

NOCTAMBULE F

- 03. F0293030A Terminal cap
- 04. RF0254100 Fixing screws kit
- 05. RF27498 Ring led diffuser
- 06. F0257000A High cylinder
- 07. RF3320400 Black plug kit & driver
- 08. RF27549 Switch dimmer 48V PMW 500Hz
- 09. F0261030A Small base