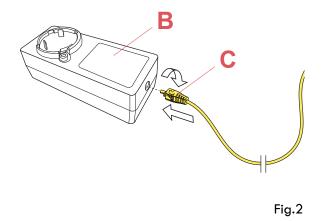

Connect the dimmer to the electrical cable.

ΕN

BLACK PLUG & KIT DRIVER

ΕN

BLACK PLUG & KIT DRIVER

Fig.1

Insert the plug (E) into the power unit (B). By using the guides, snap the plug inside its apposite slot (use the correct type of plug for the country in which the device must be installed).