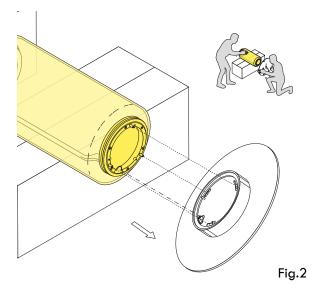

Carefully place the lamp in a horizontal position by resting it on the cylinder packages.

Unscrew the screws from the base.

Remove the base from the cylinder.

EN

Fig.4

ΕN

F0261030A SMALL BASE

EN

F0261030A SMALL BASE

Disconnect the dimmer and the driver from the electrical cable.

Carefully place the lamp in a horizontal position by resting it on the cylinder packages.

Remove the base from the cylinder.

Now reconnect the New base to the cylinder.

Tighten the screws of the base.

ΕN

Fig.3

Place the lamp in vertical position.

Connect the dimmer and the driver to the electrical cable.