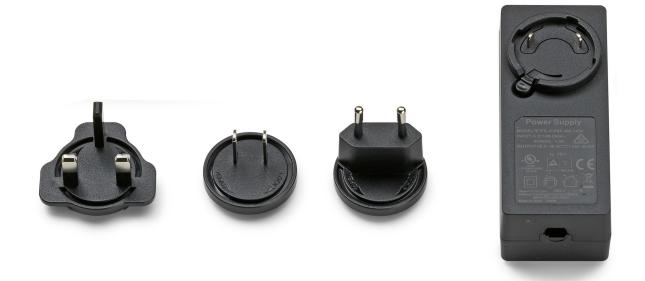

Connect the dimmer to the electrical cable.

ΕN

BLACK PLUG & KIT DRIVER

ΕN

BLACK PLUG & KIT DRIVER

Fig.1

Insert the plug (E) into the power unit (B). By using the guides, snap the plug inside its apposite slot (use the correct type of plug for the country in which the device must be installed).