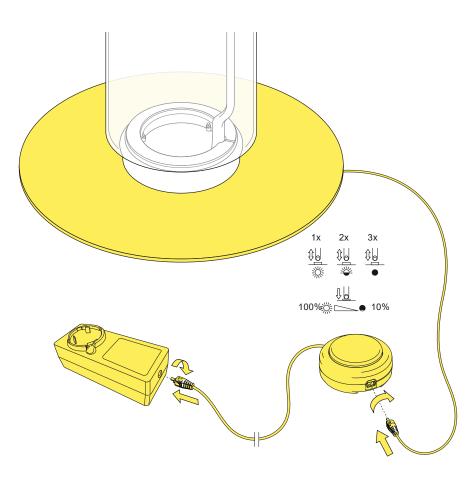

Connect the dimmer to the electrical cable.

ΕN

BLACK PLUG & KIT DRIVER

ΕN

BLACK PLUG & KIT DRIVER

Fig.1

Insert the plug (E) into the power unit (B). By using the guides, snap the plug inside its apposite slot (use the correct type of plug for the country in which the device must be installed).

### RF27549

SWITCH DIMMER 48V PMW 500Hz

Connect the plug (P) to the push button switch (Q) locking it by turning it  $90^{\circ}$  clockwise.

Connect the plug (C) to the power unit (B) locking it in by rotating it  $90^{\circ}$  clockwise.