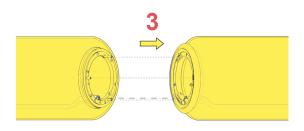

### Figure 3 and 4 (only for 2/3/4 cylinders version)

Disconnect the cylinder from the other one (3).

Unscrew the screws from the cylinder (1-2).

Replace the old cylinder with the new one.

### Now assemble all the components, please proceed in reverse order.

Connect the cylinder to the other one (3).

Tighten the screws to the cylinder (1-2).

Connect the base to the cylinder .

Tighten the screws of the base.