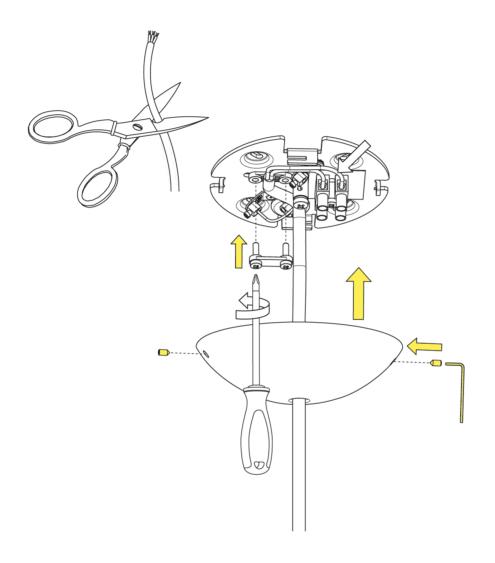

### RF4630159

**COMPLETE ROSE** 

Fig.1

Install the wall fitting (B) to the ceiling with screws and plugs, ensuring that the power wires pass through the hole (H).

REMARKS!!! Choose screw plugs that are suitable for the type of mounting surface.

### RF4630159

COMPLETE ROSE

Fig.2

Assemble the ceiling rose on the ceiling attachment by fastening it with a slight clockwise rotation to then lock it by screwing the headless screws (A)...

ΕN

### RF3160100

KIT WITH SCREWS AND ALLEN KEY

Fig.1

Position the cover on the wall attachment and rotation it clockwise to fasten it.

Screw the two headless screws.