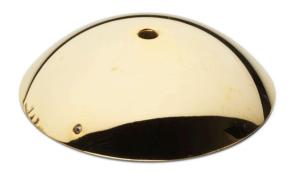

#### RF3160100

KIT WITH SCREWS AND ALLEN KEY

WARNING! When installing and whenever acting on the appliance, ensure that the power supply has been switched off. For the installation of the spare-part, it is necessary to consult a qualified electrician.

### RF3160100

KIT WITH SCREWS AND ALLEN KEY

Fig.1

Position the cover on the wall attachment and rotation it clockwise to fasten it.

Screw the two headless screws.