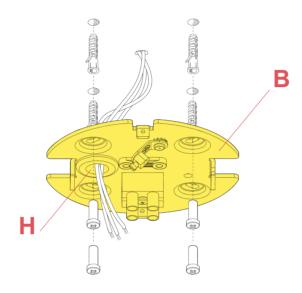

### RF4630159

**COMPLETE ROSE** 

Fig.1

Install the wall fitting (B) to the ceiling with screws and plugs, ensuring that the power wires pass through the hole (H).

REMARKS!!! Choose screw plugs that are suitable for the type of mounting surface.