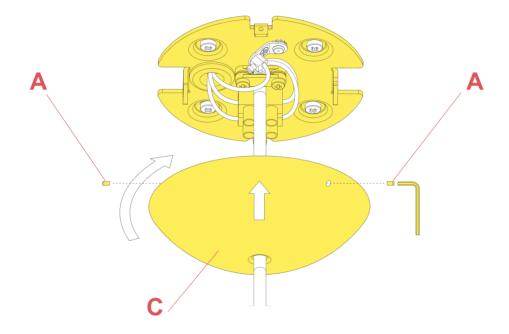

### RF4630159

COMPLETE ROSE

Fig.2

Assemble the ceiling rose on the ceiling attachment by fastening it with a slight clockwise rotation to then lock it by screwing the headless screws (A)...

ΕN