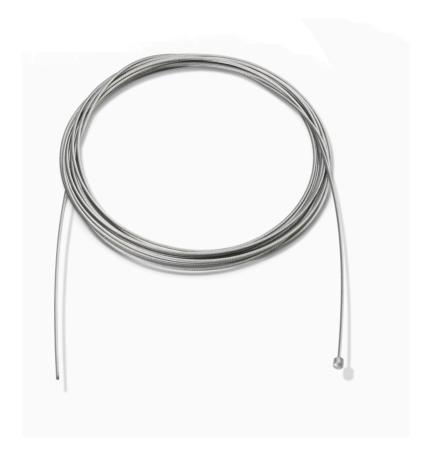

## RF01089

4MT STEEL WIRE Ø1,2 WITH 19 WINDED WIRES

Overlap p.08 Ray S p.09

WARNING! When installing and whenever acting on the appliance, ensure that the power supply has been switched off. For the installation of the spare-part, it is necessary to consult a qualified electrician.

### RF29665

2,7 MT STEEL CABLE Ø1,2 WITH 19 WINDED WIRES

Overlap p.09

Ray S p.10 Smithfield S p.07

Smithfield S Pro p.07

WARNING! When installing and whenever acting on the appliance, ensure that the power supply has been switched off. For the installation of the spare-part, it is necessary to consult a qualified electrician.