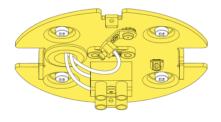

### RF3160100

KIT WITH SCREWS AND ALLEN KEY

Fig.1

Position the cover on the wall attachment and rotation it clockwise to fasten it.

Screw the two headless screws.