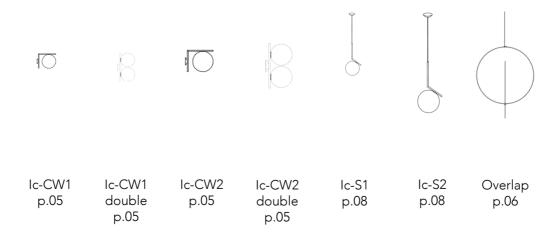

## **OVERLAP S1**

Designed by Michael Anastassiades, 2018

F4633009

# **OVERLAP S1**

ΕN

F4633009

- **01. RF4630159** Complete rose
- 02. RF3160100 Kit with screws and Allen key
- 03. RF01089 4 mt steel wire Ø1,2mm with 19 winded wires
- **03. RF29665** 2,7 mt steel wire Ø1,2mm with 19 winded wires