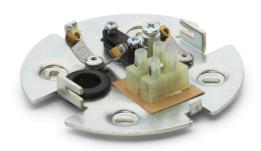

## RF4630159

COMPLETE ROSE

ΕN

### RF4630159

**COMPLETE ROSE** 

Fig.1

Install the wall fitting (B) to the ceiling with screws and plugs, ensuring that the power wires pass through the hole (H).

REMARKS!!! Choose screw plugs that are suitable for the type of mounting surface.

### RF4630159

COMPLETE ROSE

Fig.2

Assemble the ceiling rose on the ceiling attachment by fastening it with a slight clockwise rotation to then lock it by screwing the headless screws (A)...

ΕN