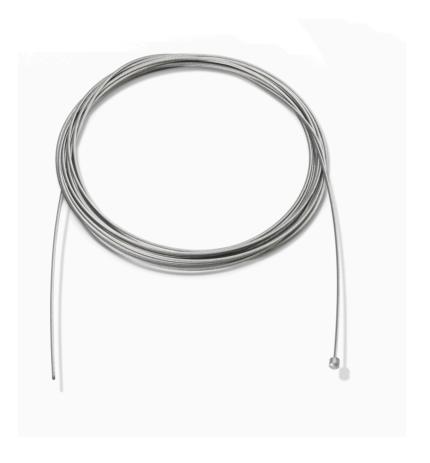

## RF01089

4MT STEEL WIRE Ø1,2 WITH 19 WINDED WIRES

Overlap p.08 Ray S p.09

WARNING! When installing and whenever acting on the appliance, ensure that the power supply has been switched off. For the installation of the spare-part, it is necessary to consult a qualified electrician.

### RF29665

2,7 MT STEEL CABLE Ø1,2 WITH 19 WINDED WIRES

Overlap p.09

Ray S p.10 Smithfield S p.07

Smithfield S Pro p.07

WARNING! When installing and whenever acting on the appliance, ensure that the power supply has been switched off. For the installation of the spare-part, it is necessary to consult a qualified electrician.