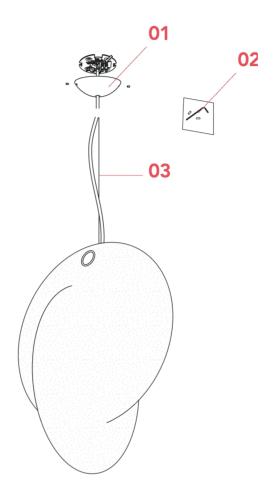

# **OVERLAP S1**

ΕN

F4633009

- **01. RF4630159** Complete rose
- 02. RF3160100 Kit with screws and Allen key
- 03. RF01089 4 mt steel wire Ø1,2mm with 19 winded wires
- **03. RF29665** 2,7 mt steel wire Ø1,2mm with 19 winded wires