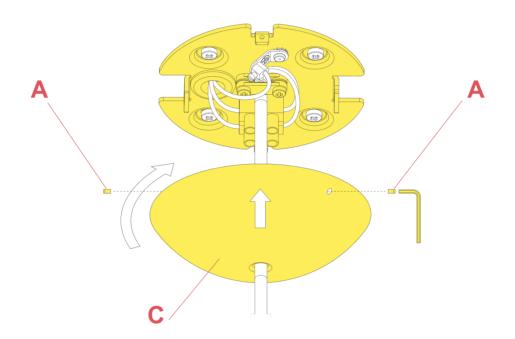

EN

RF4630159 COMPLETE ROSE

Fig.2

Assemble the ceiling rose on the ceiling attachment by fastening it with a slight clockwise rotation to then lock it by screwing the headless screws (A)..

EN