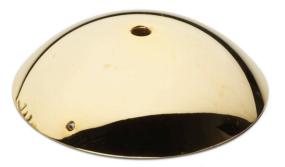

EN

RF4630159 COMPLETE ROSE

Fig.2

Assemble the ceiling rose on the ceiling attachment by fastening it with a slight clockwise rotation to then lock it by screwing the headless screws (A)..

EN