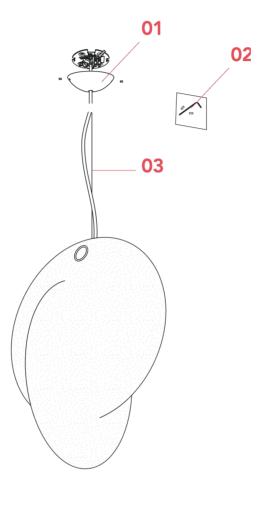

# FLOS

EN

01. RF4630159 - Complete rose

- 02. RF3160100 Kit with screws and Allen key
- 03. RF01089 4 mt steel wire Ø1,2mm with 19 winded wires
- 03. RF29665 2,7 mt steel wire Ø1,2mm with 19 winded wires