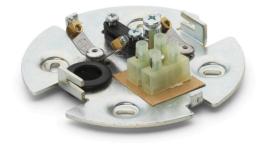

EN

RF4630159 COMPLETE ROSE

EN

RF4630159 COMPLETE ROSE

Fig.1

Install the wall fitting (B) to the ceiling with screws and plugs, ensuring that the power wires pass through the hole (H). **REMARKS!!!** Choose screw plugs that are suitable for the type of mounting surface.