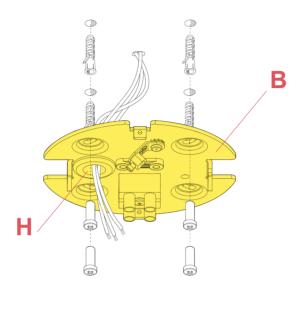

EN

RF4630159 COMPLETE ROSE

EN

RF4630159 COMPLETE ROSE

Fig.1

Install the wall fitting (B) to the ceiling with screws and plugs, ensuring that the power wires pass through the hole (H). **REMARKS!!!** Choose screw plugs that are suitable for the type of mounting surface.