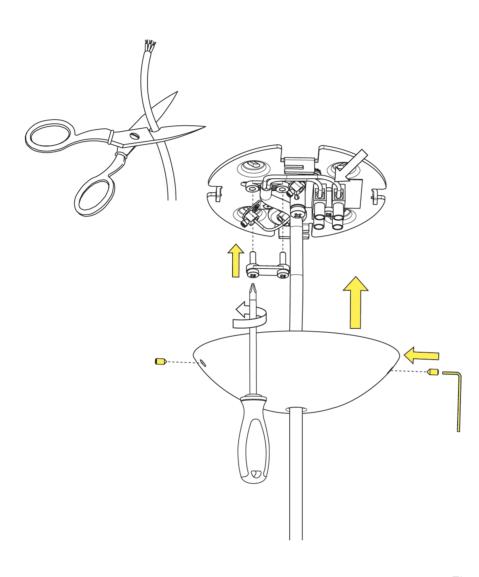

EN

RF4630159 COMPLETE ROSE

EN

RF4630159 COMPLETE ROSE

Fig.1

Install the wall fitting (B) to the ceiling with screws and plugs, ensuring that the power wires pass through the hole (H). **REMARKS!!!** Choose screw plugs that are suitable for the type of mounting surface.

EN

RF4630159 COMPLETE ROSE

Fig.2

Assemble the ceiling rose on the ceiling attachment by fastening it with a slight clockwise rotation to then lock it by screwing the headless screws (A)..

EN

### Position the cover on the wall attachment and rotation it clockwise to fasten it. Screw the two headless screws.

EN