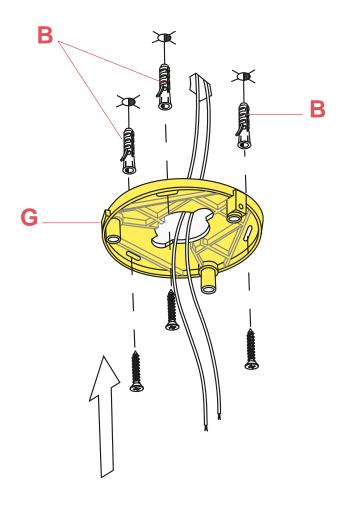

## RF15657

S/K/SOFT BASE WALL MOUNT

Fig.2

Secure the wall mount (A) to the wall using the screws and expansion plugs (B) and paying attention to insert the power cables coming from the wall through the hole. NOTE: Select and utilize screw plugs which are suited to the surface where the appliance is to be installed.