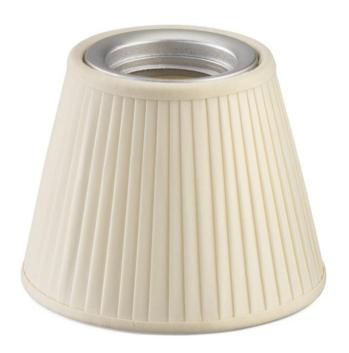

# RF6120407

SOFT NEW COLOR DIFFUSER ASSEMBLY

Romeo Babe Soft W p.07

**ROMEO BABE SOFT S** F6124007

## RF6120407

SOFT NEW COLOR DIFFUSER ASSEMBLY

Fig.1

Fasten on the diffuser (A) onto the support (C) without forcing it.

**REMARKS!!!** Slightly loosen the diffuser (A) when it has reached the full extent of the screw thread. This will ensure that future removal will be easier.