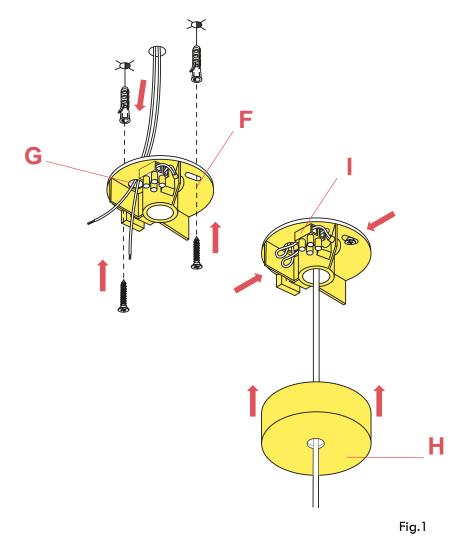

### **RF15657**

S/K/SOFT BASE WALL MOUNT

Fix the ceiling attachment (F) utilizing screws and plugs suitable for the surface where it needs to be installed on.

Ensure to insert the electrical wires from the ceiling through the hole (G). Insert the electrical cable of the lamp through the ceiling rose (H) and connect the cable wires to the terminal box (I) making sure that the cable of the lamp passes through the ceiling attachment holes like indicated in the diagram (L), hook the ceiling rose (H) to the wall attachment (F).

### RF3350300

**CEILING ROSE ASSEMBLY** 

Fix the ceiling attachment (F) utilizing screws and plugs suitable for the surface where it needs to be installed on.

Ensure to insert the electrical wires from the ceiling through the hole (G). Insert the electrical cable of the lamp through the ceiling rose (H) and connect the cable wires to the terminal box (I) making sure that the cable of the lamp passes through the ceiling attachment holes like indicated in the diagram (L), hook the ceiling rose (H) to the wall attachment (F).