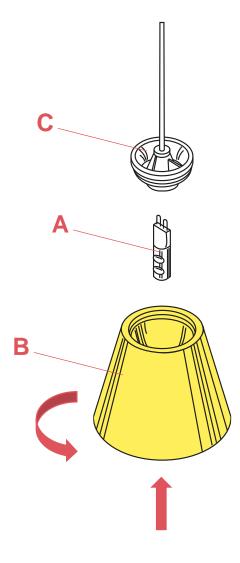

# RF6120407

SOFT NEW COLOR DIFFUSER ASSEMBLY

Romeo Babe Soft W p.07

**ROMEO BABE SOFT S** F6124007

## RF6120407

SOFT NEW COLOR DIFFUSER ASSEMBLY

Fig.1

Fasten on the diffuser (A) onto the support (C) without forcing it.

**REMARKS!!!** Slightly loosen the diffuser (A) when it has reached the full extent of the screw thread. This will ensure that future removal will be easier.