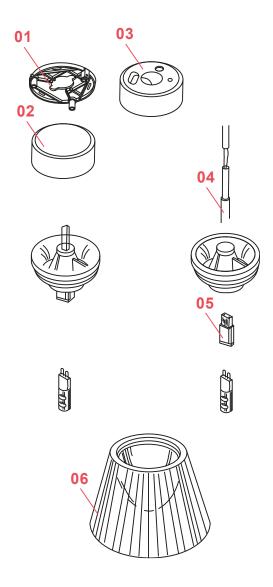

Designed by Philippe Starck, 1997

F6124007

EN

F6124007

- **01. RF15657** S/K/Soft base wall mount
- 02. RF16160 S/K/Soft ceiling rose
- 03. RF3350300 Ceiling rose assembly
- **04. RF4190200** 5 meter Sil/Fep 2x0,75 transparent electrical cable
- **05. RF18861** Ceramics G9 lamp holder
- **06. RF6120407** Soft new color diffuser assembly