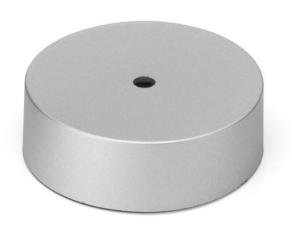

## RF15657

S/K/SOFT BASE WALL MOUNT

Fig.2

Secure the wall mount (A) to the wall using the screws and expansion plugs (B) and paying attention to insert the power cables coming from the wall through the hole. NOTE: Select and utilize screw plugs which are suited to the surface where the appliance is to be installed.

WARNING! When installing and whenever acting on the appliance, ensure that the power supply has been switched off. For the installation of the spare-part, it is necessary to consult a qualified electrician.