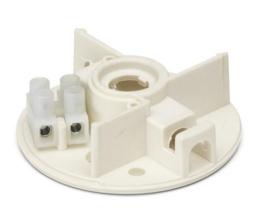

## RF15657

S/K/SOFT BASE WALL MOUNT

Romeo Babe Soft S p.03

### **RF15657**

S/K/SOFT BASE WALL MOUNT

Fix the ceiling attachment (F) utilizing screws and plugs suitable for the surface where it needs to be installed on.

Ensure to insert the electrical wires from the ceiling through the hole (G). Insert the electrical cable of the lamp through the ceiling rose (H) and connect the cable wires to the terminal box (I) making sure that the cable of the lamp passes through the ceiling attachment holes like indicated in the diagram (L), hook the ceiling rose (H) to the wall attachment (F).