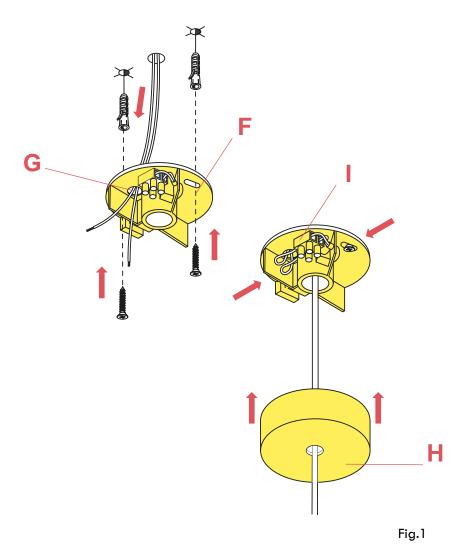

## RF3350300

**CEILING ROSE ASSEMBLY** 

Romeo Babe p.06

Romeo Babe Soft S p.06

### RF3350300

**CEILING ROSE ASSEMBLY** 

Fix the ceiling attachment (F) utilizing screws and plugs suitable for the surface where it needs to be installed on.

Ensure to insert the electrical wires from the ceiling through the hole (G). Insert the electrical cable of the lamp through the ceiling rose (H) and connect the cable wires to the terminal box (I) making sure that the cable of the lamp passes through the ceiling attachment holes like indicated in the diagram (L), hook the ceiling rose (H) to the wall attachment (F).