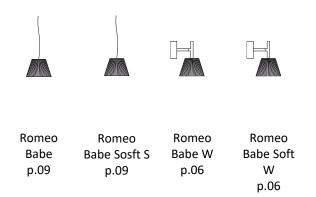

#### **ROMEO BABE SOFT W**

Designed by Philippe Starck, 1997

F6260007A

EN

#### ROMEO BABE SOFT W

F6260007A

01. RF16369 - W base wall mount

02. RF12715 - W ceiling rose

05. RF18861 - Ceramics G9 lamp holder

06. RF6120407 - Soft new color diffuser assembly

ΕN

ROMEO BABE SOFT W F6260007A