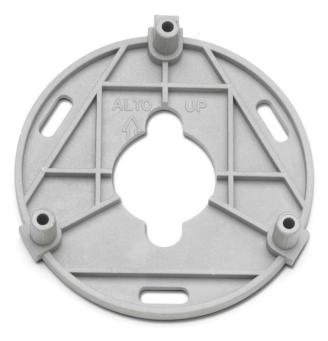

W BASE WALL MOUNT

ΕN

ROMEO BABE SOFT W F6260007A

RF16369

W BASE WALL MOUNT

Secure the wall mount (A) to the wall using the screws and expansion plugs (B) and paying attention to insert the power cables coming from the wall through the hole. **NOTE:** Select and utilize screw plugs which are suited to the surface where the appliance is to be installed.