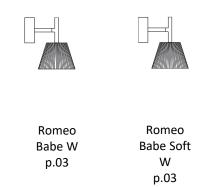

#### **ROMEO BABE SOFT W**

Designed by Philippe Starck, 1997

F6260007A

EN

#### ROMEO BABE SOFT W

F6260007A

01. RF16369 - W base wall mount

02. RF12715 - W ceiling rose

05. RF18861 - Ceramics G9 lamp holder

06. RF6120407 - Soft new color diffuser assembly

ΕN

ROMEO BABE SOFT W F6260007A