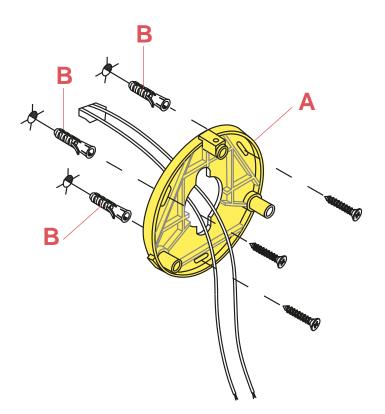

W BASE WALL MOUNT

ΕN

ROMEO BABE SOFT W F6260007A

RF16369

W BASE WALL MOUNT

Secure the wall mount (A) to the wall using the screws and expansion plugs (B) and paying attention to insert the power cables coming from the wall through the hole. **NOTE:** Select and utilize screw plugs which are suited to the surface where the appliance is to be installed.