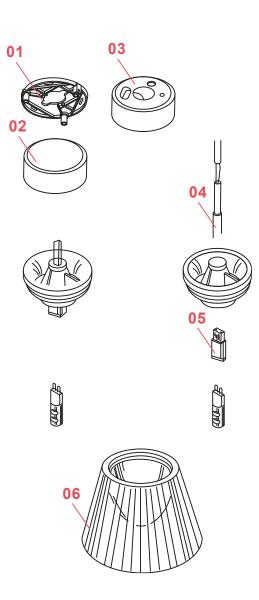

#### ROMEO BABE SOFT W

F6260007A

01. RF16369 - W base wall mount

02. RF12715 - W ceiling rose

05. RF18861 - Ceramics G9 lamp holder

06. RF6120407 - Soft new color diffuser assembly

ΕN

ROMEO BABE SOFT W F6260007A

W BASE WALL MOUNT

ΕN

ROMEO BABE SOFT W F6260007A

RF16369

W BASE WALL MOUNT

Secure the wall mount (A) to the wall using the screws and expansion plugs (B) and paying attention to insert the power cables coming from the wall through the hole. **NOTE:** Select and utilize screw plugs which are suited to the surface where the appliance is to be installed.

EN

ROMEO BABE SOFT W F6260007A

> RF12715 W CEILING ROSE

ΕN

ROMEO BABE SOFT W F6260007A

RF18861

CERAMIC G9 LAMP HOLDER

#### RF6120407

SOFT NEW COLOR DIFFUSER ASSEMBLY

EN

ROMEO BABE SOFT W F6260007A

RF6120407

SOFT NEW COLOR DIFFUSER ASSEMBLY

Fig.1

Fasten on the diffuser (A) onto the support (C) without forcing it.