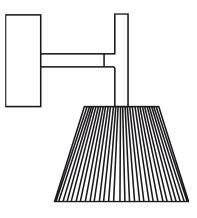

#### **ROMEO BABE SOFT W**

Designed by Philippe Starck, 1997

F6260007A

EN

#### ROMEO BABE SOFT W

F6260007A

01. RF16369 - W base wall mount

02. RF12715 - W ceiling rose

05. RF18861 - Ceramics G9 lamp holder

06. RF6120407 - Soft new color diffuser assembly

ΕN

ROMEO BABE SOFT W F6260007A