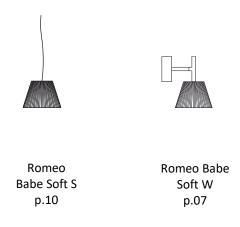

#### **ROMEO BABE SOFT W**

Designed by Philippe Starck, 1997

F6260007A

EN

#### ROMEO BABE SOFT W

F6260007A

01. RF16369 - W base wall mount

02. RF12715 - W ceiling rose

05. RF18861 - Ceramics G9 lamp holder

06. RF6120407 - Soft new color diffuser assembly

ΕN

ROMEO BABE SOFT W F6260007A