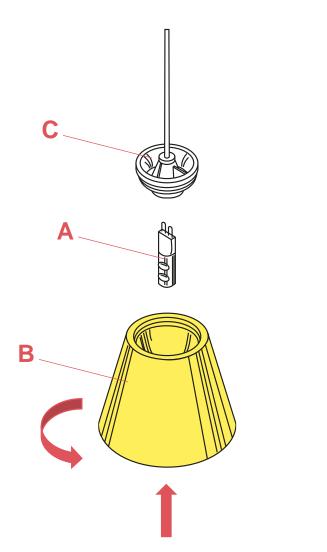

#### RF6120407

SOFT NEW COLOR DIFFUSER ASSEMBLY

EN

ROMEO BABE SOFT W F6260007A

RF6120407

SOFT NEW COLOR DIFFUSER ASSEMBLY

Fig.1

Fasten on the diffuser (A) onto the support (C) without forcing it.

**REMARKS!!!** Slightly loosen the diffuser (A) when it has reached the full extent of the screw thread. This will ensure that future removal will be easier.