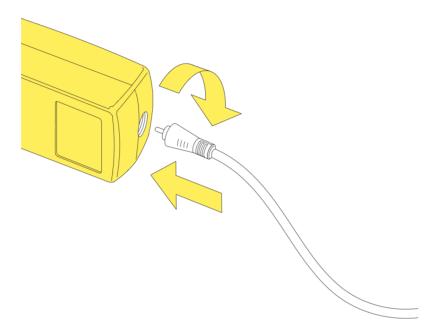

### **SAWARU** F6640009

**RF3320400** POWER SUPPLY UNIT WITH PLUG KIT

REV. 1 DATE 30/07/2021

EN

### **SAWARU** F6640009

RF3320400

POWER SUPPLY UNIT WITH PLUG KIT

Fig.2

Insert the plug into the power unit. By using the guides, snap the plug inside its apposite slot (use the correct type of plug for the country in which the device must be installed).