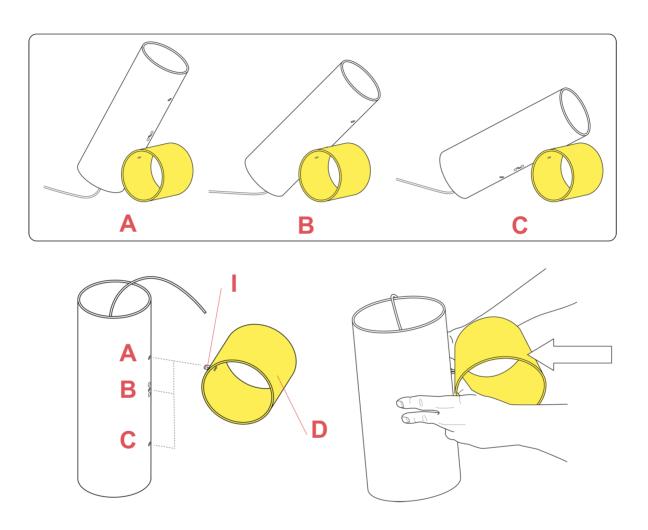

#### **SAWARU** F6640009

RF6640100 WHITE BASE

**SAWARU** F6640009

EN

Choose the device's working position from one of the three provided, then insert the pin (I) of the base (D) into the hole in the body chosen. Gripping the base with both hands as indicated in the figure so that the pin is properly centred with respect to the hole.