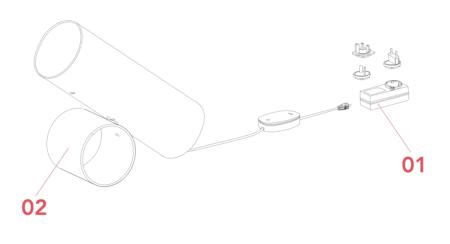

# FLOS

**SAWARU** F6640009

EN

01. RF3320400 – Black Plug kit & driver 02. RF6640100 – White base

EN