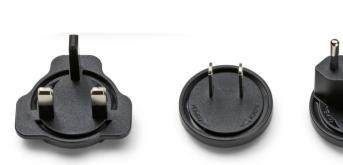

# RF3320400

POWER SUPPLY UNIT WITH PLUG KIT

WARNING! When installing and whenever acting on the appliance, ensure that the power supply has been switched off. For the installation of the spare-part, it is necessary to consult a qualified electrician.

### RF3320400

POWER SUPPLY UNIT WITH PLUG KIT

Fig.2

Insert the plug into the power unit. By using the guides, snap the plug inside its apposite slot (use the correct type of plug for the country in which the device must be installed).