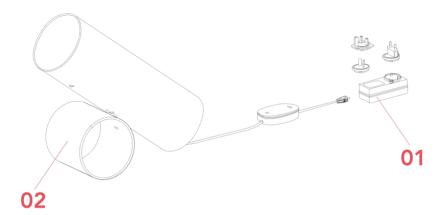

## **SAWARU**

ΕN

F6640030

01. RF3320400 - Black Plug kit & driver

**02. RF6640200** – Black base