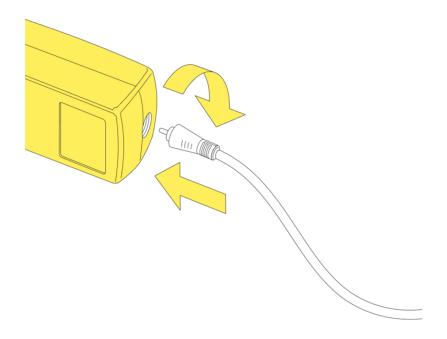

### RF3320400

POWER SUPPLY UNIT WITH PLUG KIT

Fig.2

Insert the plug into the power unit. By using the guides, snap the plug inside its apposite slot (use the correct type of plug for the country in which the device must be installed).