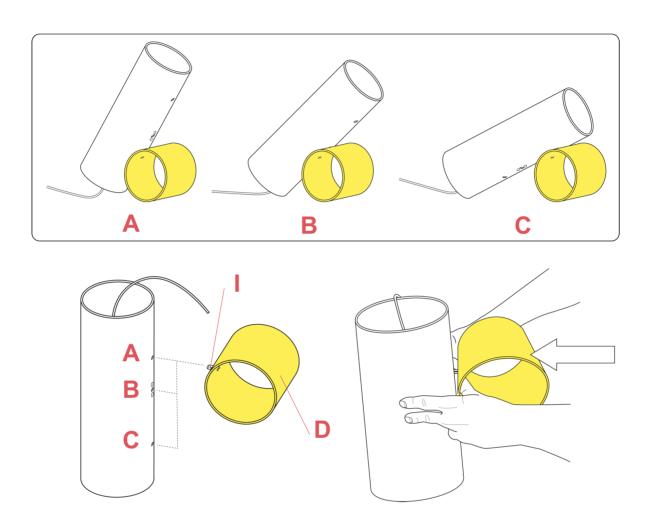

#### RF6640200

**BLACK BASE** 

Fig.1

Choose the device's working position from one of the three provided, then insert the pin (I) of the base (D) into the hole in the body chosen. Gripping the base with both hands as indicated in the figure so that the pin is properly centred with respect to the hole.